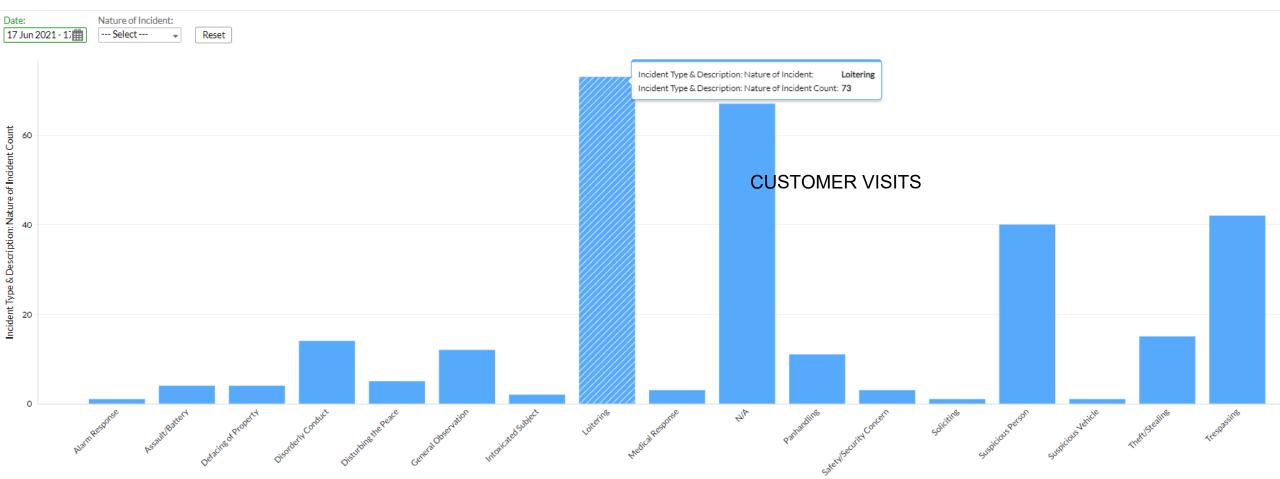

# **2021** JUNE 17 TO AUG 17: BY INCIDENT

#### Indie Ave Incident Report Totals

Incident Type & Description: Nature of Incident