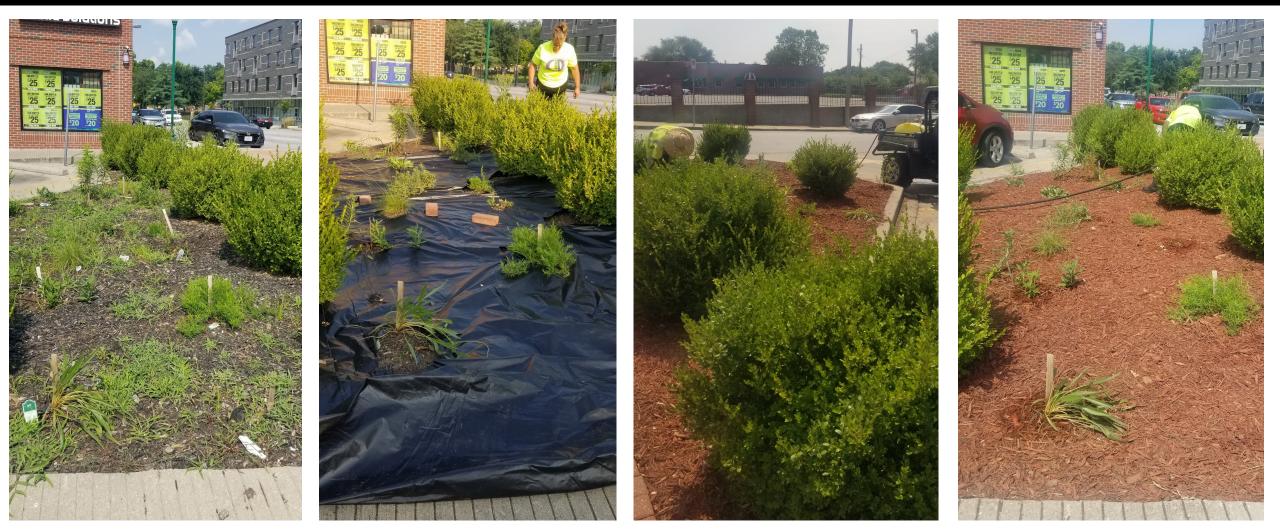

ity Come Together To Make A Difference

People Reached Enga

01



Chamber & CID donated \$320 to help KCU Students Raised \$1,500 for... Kristine's Place!

# The Future is on the Avenue! Meet... "Robo Cop"







Northeast Kansas City Chamber of Cor Published by Bobbi Baker 2 · September 2 at

Kansas City's Northeast News September 2 at 4:33 PM · 🔇

There's a new sheriff in town and it doesn't miss a thing: business owners and the CID have deployed a Virtual Officer Trailer that will actively monitor the pr... See More





# **PROGRESS REPORT – SUMMER 2021**

# CCI FACADE IMPROVEMENT PROGRAM

### ✓ SUBMITTED 2 APPLICATIONS FOR ENVIRONMENTAL & HISTORIC PRESERVATION REVIEW







Independence & Prospect (Northwest Corner)





# Landscaping Somali Mall July 26-27 | 4 USA | 4 x 4 = 16 Hrs



# Landscaping Somali Mall July 27-28 | 4 USA | 4 x 4 = 16 Hrs



# Landscaping Monarch Mariposa Gardens July 19-23 | 7 USA | 7 x 20 = 140 Hrs



# Landscaping Monarch Mariposa Gardens July 19-23 | 7 USA | 7 x 20 = 140 Hrs



# **Graffiti Removal – Independence Avenue** Various Locations







AFTER





### IMPLEMENTED BY: INDEPENDENCE AVE CID

### 17 ALLEYWAYS MANAGED BY: NEKC CHAMBER

moth and north, and certain park land known as ludependence Plaza Park at approximately Brooklyn and Independence Avenue Boulevard, and other public rights-of-way as may be designated by motual agreement of the parties.



### Independence Avenue CID Alleys

# 2 CLEANUPS: JUNE 17 – AUG 17



# Myrtle to Norton - South of Ave About 700 Lbs Trash | 6 USA | 6 x 1 = 6 Hrs | Aug 5, 2021

BEFORE









**AFT