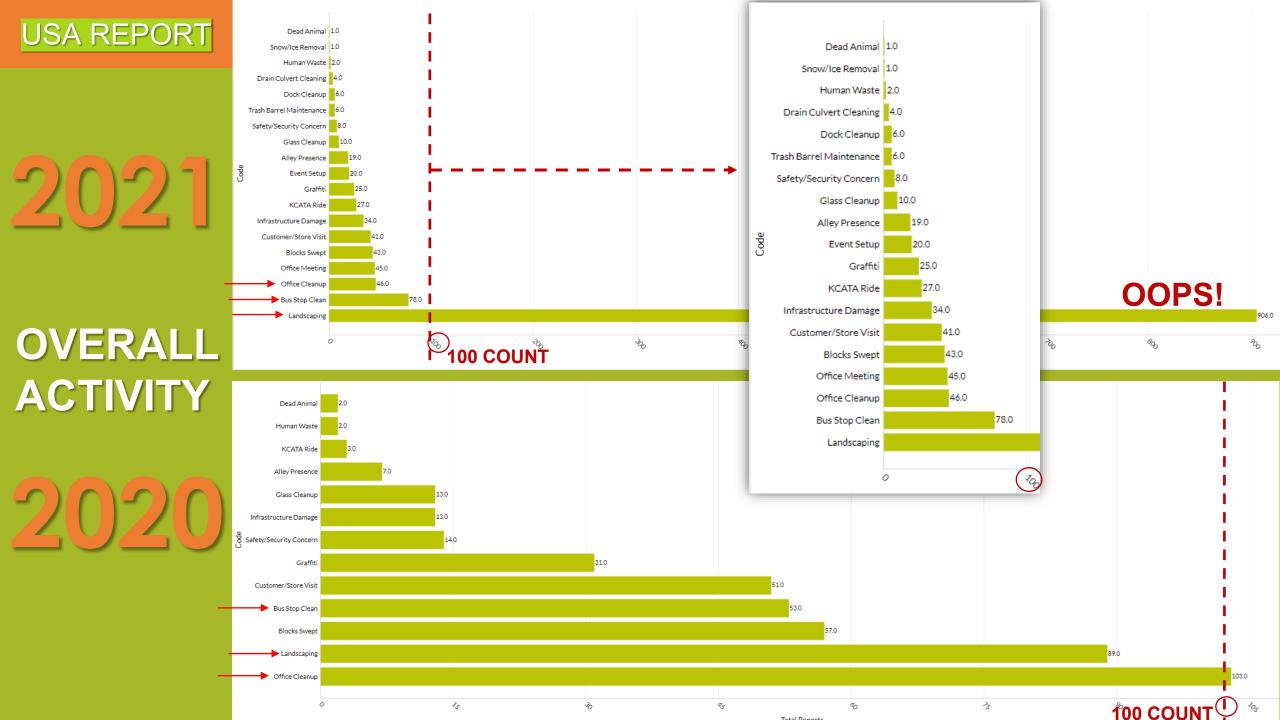

# **21 ACTIVITIES MEASURED**

NICH RESPECT CLASS CEARINY DOL CLEARING

Office Meeting Chert Cealing Contraction Deat Animal Human Warts Costonet head Event Server

Directions

#### ✓ GPS Location

**EXTRA** 

DATA

**OOPS!** 

| Bales Avenue, Kansas City, Missouri                        | 5   |
|------------------------------------------------------------|-----|
| 🗸 Bellaire Avenue, Kansas City, Missouri                   | 3   |
| 🗸 Benton Boulevard, Kansas City, Missouri                  | 2   |
| 🗸 Brighton Avenue, Kansas City, Missouri                   | 1   |
| 🗸 Chestnut Avenue, Kansas City, Missouri                   | 36  |
| Cleveland Avenue, Kansas City, Missouri                    | 1   |
| 🗸 Denver Avenue, Kansas City, Missouri                     | 1   |
| <ul> <li>East 6th Street, Kansas City, Missouri</li> </ul> | 3   |
| 🗸 Flora Avenue, Kansas City, Missouri                      | 1   |
| 🗸 Garfield Avenue, Kansas City, Missouri                   | 5   |
| <ul> <li>Hardesty Avenue, Kansas City, Missouri</li> </ul> | 11  |
| 🗸 Independence Avenue, Kansas City, Missouri               | 213 |
| 🗸 Maple Boulevard, Kansas City, Missouri                   | 1   |
| The Paseo, Kansas City, Missouri                           | 2   |
| 🗸 Thompson Avenue, Kansas City, Missouri                   | 2   |
| West Haven Drive, Missouri                                 | 1   |
| Wheeling Avenue, Kansas City, Missouri                     | 2   |
| 🗸 White Avenue, Kansas City, Missouri                      | з   |
| 🗸 Wilson Avenue, Kansas City, Missouri                     | 5   |