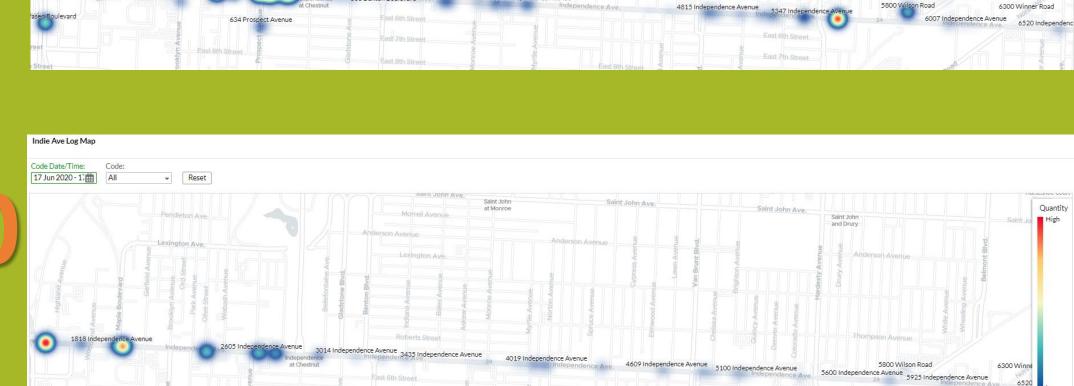

#### Indie Ave Log Map

ce Aveni

531-535 Garfield Avenue

608 Brooklyn Ave

021 Independence Avenue

544 Olive Street

904 Independence Avenue

606 Benton Boulevard A

# ALL ACTIVITY BY LOCATION

3827 Independence Avenue

5918 Wilson Road

6520