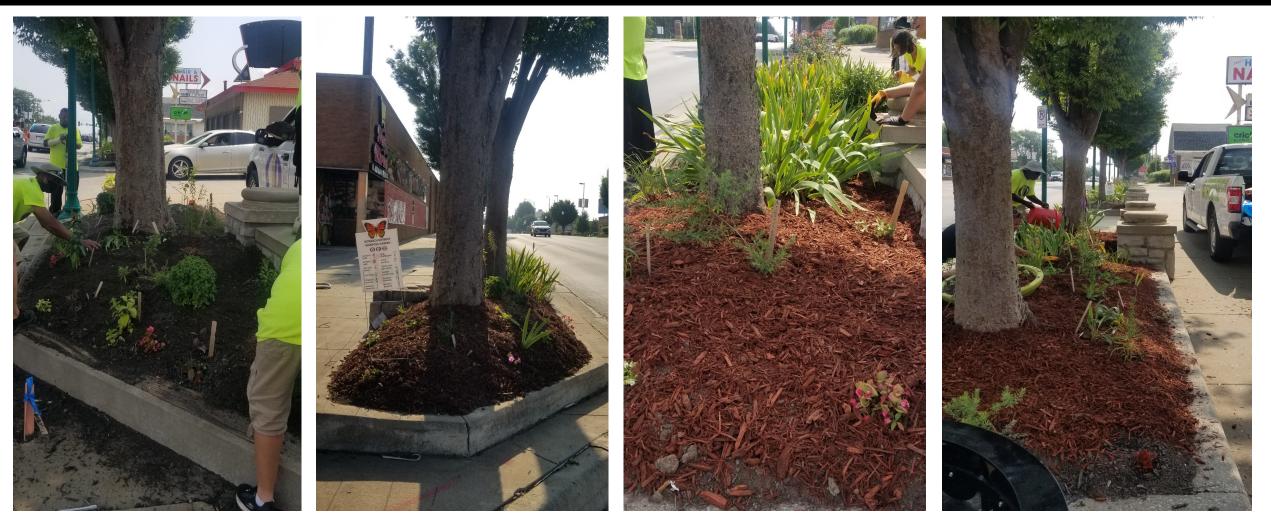

ansas City Chamber of Cor Published by Bobbi Baker 2 · September 2 at

Kansas City's Northeast News September 2 at 4:33 PM · 🔇

There's a new sheriff in town and it doesn't miss a thing: business owners and the CID have deployed a Virtual Officer Trailer that will actively monitor the pr... See More





# **PROGRESS REPORT – SUMMER 2021**

# CCI FACADE IMPROVEMENT PROGRAM

### ✓ SUBMITTED 2 APPLICATIONS FOR ENVIRONMENTAL & HISTORIC PRESERVATION REVIEW







Independence & Prospect (Northwest Corner)





# Landscaping Somali Mall July 26-27 | 4 USA | 4 x 4 = 16 Hrs



# Landscaping Somali Mall July 27-28 | 4 USA | 4 x 4 = 16 Hrs



# Landscaping Monarch Mariposa Gardens July 19-23 | 7 USA | 7 x 20 = 140 Hrs



# Landscaping Monarch Mariposa Gardens July 19-23 | 7 USA | 7 x 20 = 140 Hrs



# **Graffiti Removal – Independence Avenue** Various Locations







AFTER





### IMPLEMENTED BY: INDEPENDENCE AVE CID

### 17 ALLEYWAYS MANAGED BY: NEKC CHAMBER

moth and north, and certain park land known as ludependence Plaza Park at approximately Brooklyn and Independence Avenue Boulevard, and other public rights-of-way as may be designated by motual agreement of the parties.



### Independence Avenue CID Alleys

# 2 CLEANUPS: JUNE 17 – AUG 17



# Myrtle to Norton - South of Ave About 700 Lbs Trash | 6 USA | 6 x 1 = 6 Hrs | Aug 5, 2021

BEFORE









**AFTER** 



# Indiana to Bales - North of Ave About 400 Lbs Trash/Brush | 2 USA | 2 x 4 = 8 Hrs | July 9, 2021

BEFORE

**IN PROCESS** 













BUSSHOP CLEAN

2melStore Visit

Blockssmept

and cathing and cathing convice pe