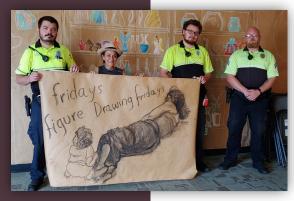

hestrut Avenue,<br>Kanasa City,<br>Missouri<br>Independence             |       |                                                                 |                                       |        |
| Dares Aven                                                                                              | ac, Nerses City, Missouri  |   | 594 07/  | /31/2021     | 10:12:12 | Loitering                   | Independence<br>Avenue, Karaas City,<br>Missouri                         |       | ■ ⊼ <sub>Rows: 594</sub> ¥ ×                                    |                                       |        |

BP 1900 Independence Blvd. January 15, 2021

JOIN US FRIDAYS AT 4:P.M.

FOUR CORNERS COMMUNITY CALL

COH

Passantino Bros. Funeral Home 2117 Independence Blvd. January 22, 2021

Lanuary 22, 2021



SIVd.

8-27-2021 THE EGG



## 7-30-2021 SPLITLOG



8-6-2021 BLVD BAKERY





### 9-10-2021 TED'S BARBER



### 8-13-2021 SPALITTO'S



7-23-2021 AMERCIAN SOC

## JULY 15 - SEPTEMBER 15

#### 8 Accust 11, 2021 • www.northeastnews.net

Clark, it's time to hang up the apron.

in a candy store. It's just the right time."





| AMERICAN SONS OF COLUMBU<br>UNIT AND A COLUMN AND A COLUMNA | Bocce was popularized in Italy<br>contributed to the achievement<br>the rayal house of Savay in 18 | ERNATIONAL<br>by Giuseppe Garibaldi, who<br>at of Italian unification under<br>861. Because of its versatility<br>y age, athletic ability, and | CHER • EXPE<br>MARKETPLACE<br>MARKETPLACE<br>AND AND ADDR TO AND AND ADDR TO AND ADDR TO AND ADDR<br>There was free in bulk and the ange on the ange on ange on th