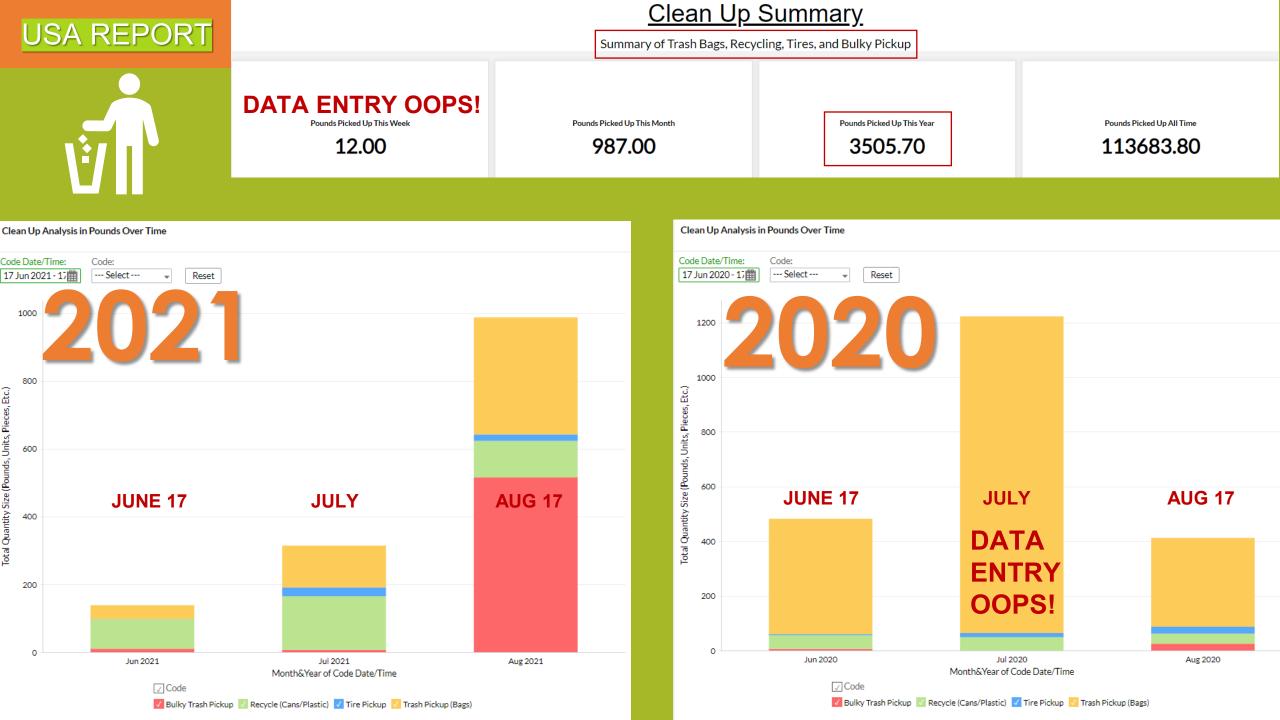

# 2 CLEANUPS: JUNE 17 – AUG 17

# Myrtle to Norton - South of Ave About 700 Lbs Trash | 6 USA | 6 x 1 = 6 Hrs | Aug 5, 2021

BEFORE

**AFTER** 

# Indiana to Bales - North of Ave About 400 Lbs Trash/Brush | 2 USA | 2 x 4 = 8 Hrs | July 9, 2021

BEFORE

**IN PROCESS** 

BUSSHOP CLEAN

2melStore Visit

Blockssmept

and cathing and cathing convice period

utserving concer.