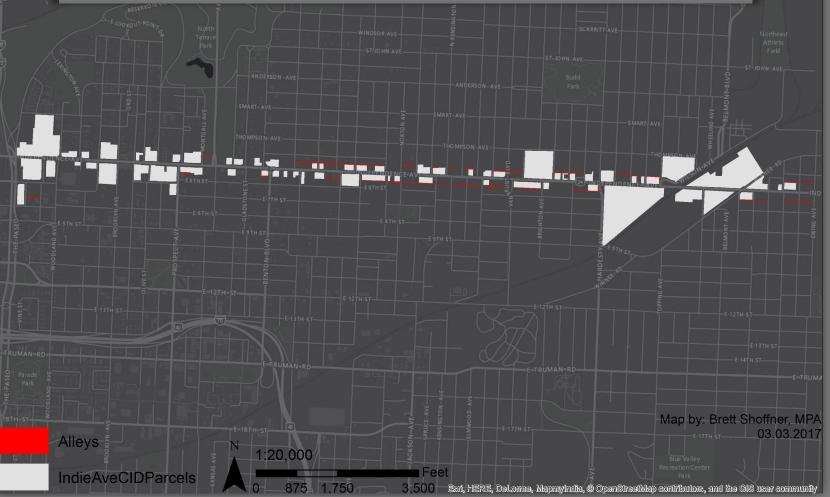

### 17 ALLEYWAYS MANAGED BY: NEKC CHAMBER

moth and north, and certain park land known as ludependence Plaza Park at approximately Brooklyn and Independence Avenue Boulevard, and other public rights-of-way as may be designated by motual agreement of the parties.

### Independence Avenue CID Alleys