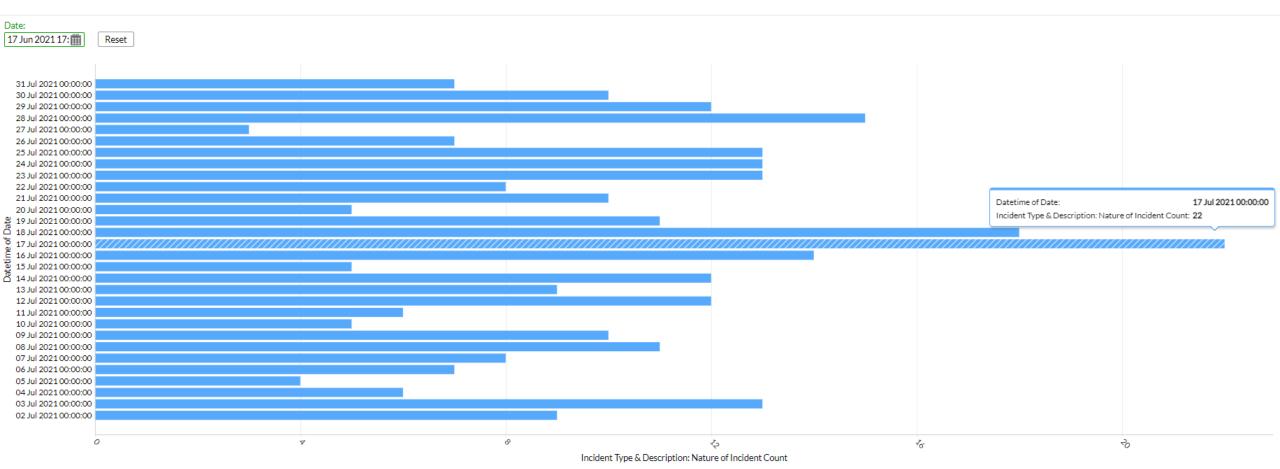

# **2021** JULY: ALL INCIDENTS BY DATE

#### Indie Ave Incident Report Total Overtime

↓↑ ∭ ∠ੋ