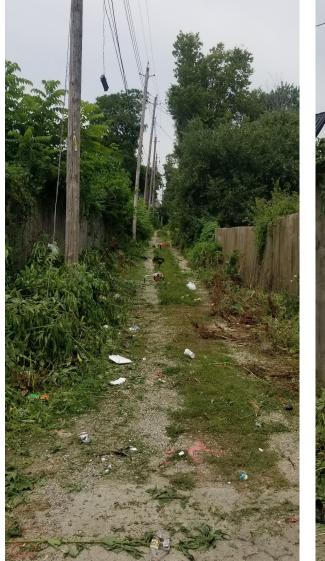

# 2 CLEANUPS: JUNE 17 – AUG 17

# Myrtle to Norton - South of Ave About 700 Lbs Trash | 6 USA | 6 x 1 = 6 Hrs | Aug 5, 2021

BEFORE

**AFTER** 

# Indiana to Bales - North of Ave About 400 Lbs Trash/Brush | 2 USA | 2 x 4 = 8 Hrs | July 9, 2021

BEFORE

**IN PROCESS** 

BUSSHOP CLEAN

2melStore Visit

Blockssmept

and cathing and cathing convice period

utserving concer.