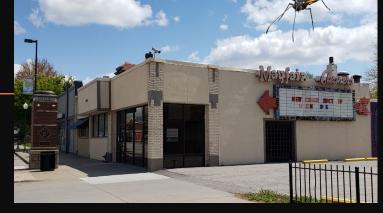

# The Future is on the Avenue! Meet... "Robo Cop"

Northeast Kansas City Chamber of Cor Published by Bobbi Baker 2 · September 2 at

Kansas City's Northeast News September 2 at 4:33 PM · 🔇

There's a new sheriff in town and it doesn't miss a thing: business owners and the CID have deployed a Virtual Officer Trailer that will actively monitor the pr... See More