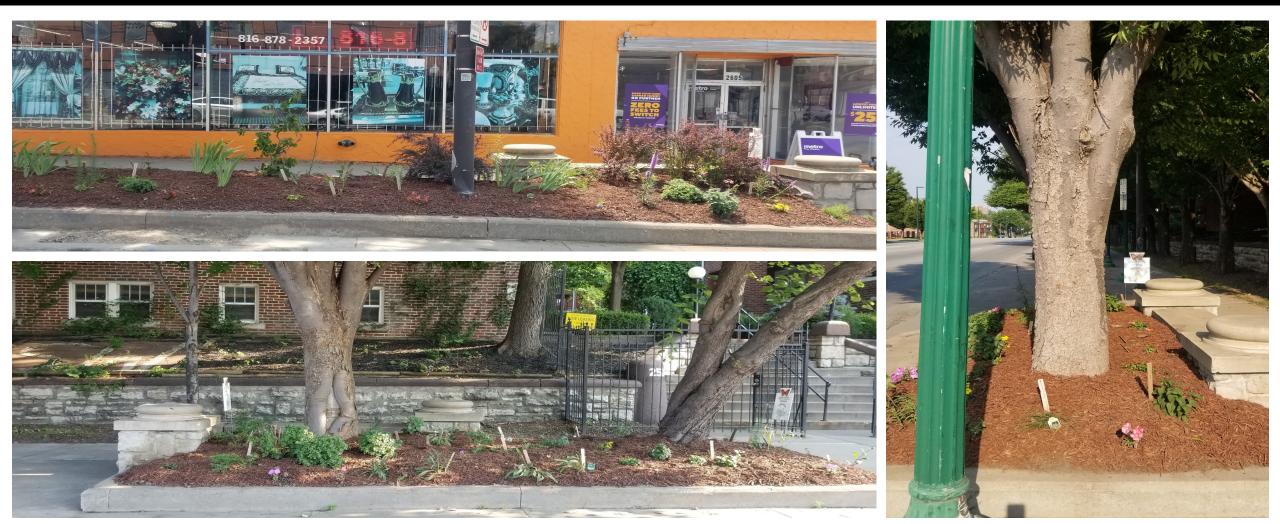

e's Place!

# The Future is on the Avenue! Meet... "Robo Cop"







Northeast Kansas City Chamber of Cor Published by Bobbi Baker 2 · September 2 at

Kansas City's Northeast News September 2 at 4:33 PM · 🔇

There's a new sheriff in town and it doesn't miss a thing: business owners and the CID have deployed a Virtual Officer Trailer that will actively monitor the pr... See More





# **PROGRESS REPORT – SUMMER 2021**

# CCI FACADE IMPROVEMENT PROGRAM

### ✓ SUBMITTED 2 APPLICATIONS FOR ENVIRONMENTAL & HISTORIC PRESERVATION REVIEW







Independence & Prospect (Northwest Corner)





# Landscaping Somali Mall July 26-27 | 4 USA | 4 x 4 = 16 Hrs



# Landscaping Somali Mall July 27-28 | 4 USA | 4 x 4 = 16 Hrs



# Landscaping Monarch Mariposa Gardens July 19-23 | 7 USA | 7 x 20 = 140 Hrs



# Landscaping Monarch Mariposa Gardens July 19-23 | 7 USA | 7 x 20 = 140 Hrs



# **Graffiti Removal – Independence Avenue** Various Locations







AFTER





### IMPLEMENTED BY: INDEPENDENCE AVE CID

### 17 ALLEYWAYS MANAGED BY: NEKC CHAMBER

moth and north, and certain park land known as ludependence Plaza Park at approximately Brooklyn and Independence Avenue Boulevard, and other public rights-of-way as may be designated by motual agreement of the parties.



### Independence Avenue CID Alleys

# 2 CLEANUPS: JUNE 17 – AUG 17



# Myrtle to Norton - South of Ave About 700 Lbs Trash | 6 USA | 6 x 1 = 6 Hrs | Aug 5, 2021

BEFORE









**AFTER** 



# Indiana to Bales - North of Ave About 400 Lbs Trash/Brush | 2 USA | 2 x 4 = 8 Hrs | July 9, 2021

BEFORE

**IN PROCESS**