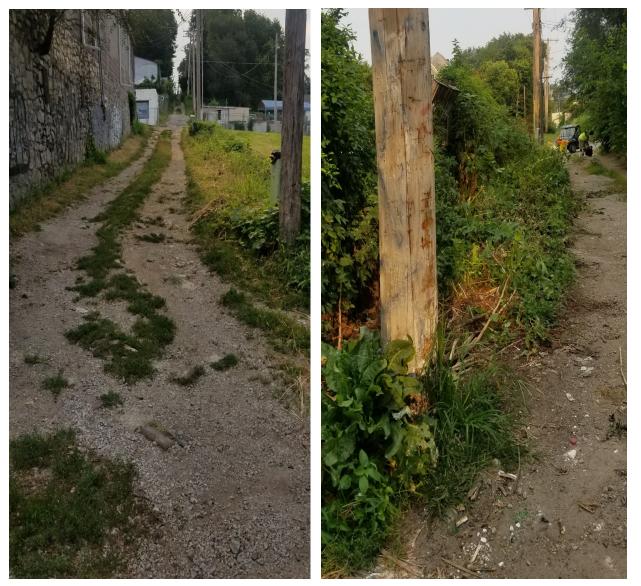

# Myrtle to Norton - South of Ave About 700 Lbs Trash | 6 USA | 6 x 1 = 6 Hrs | Aug 5, 2021

BEFORE

**AFTER** 

# Indiana to Bales - North of Ave About 400 Lbs Trash/Brush | 2 USA | 2 x 4 = 8 Hrs | July 9, 2021

BEFORE

**IN PROCESS** 

BUSSHOP CLEAN

2melStore Visit

Blockssmept

and cathing and cathing convice period

utserving concer.