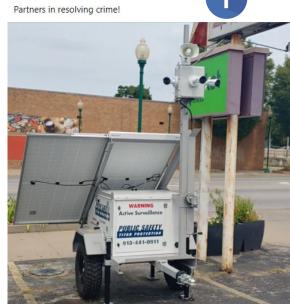

# The Future is on the Avenue! Meet... "Robo Cop"

Northeast Kansas City Chamber of Cor Published by Bobbi Baker 2 · September 2 at

Kansas City's Northeast News September 2 at 4:33 PM · 🔇

There's a new sheriff in town and it doesn't miss a thing: business owners and the CID have deployed a Virtual Officer Trailer that will actively monitor the pr... See More