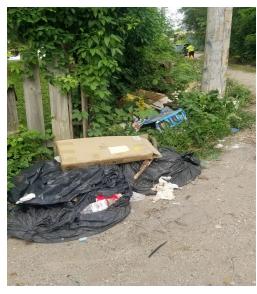

# Myrtle to Norton - South of Ave About 700 Lbs Trash | 6 USA | 6 x 1 = 6 Hrs | Aug 5, 2021

BEFORE

**AFTER** 

# Indiana to Bales - North of Ave About 400 Lbs Trash/Brush | 2 USA | 2 x 4 = 8 Hrs | July 9, 2021

BEFORE

**IN PROCESS** 

BUSSHOP CLEAN

2melStore Visit

Blockssmept

and cathing and cathing convice period

utserving concer.