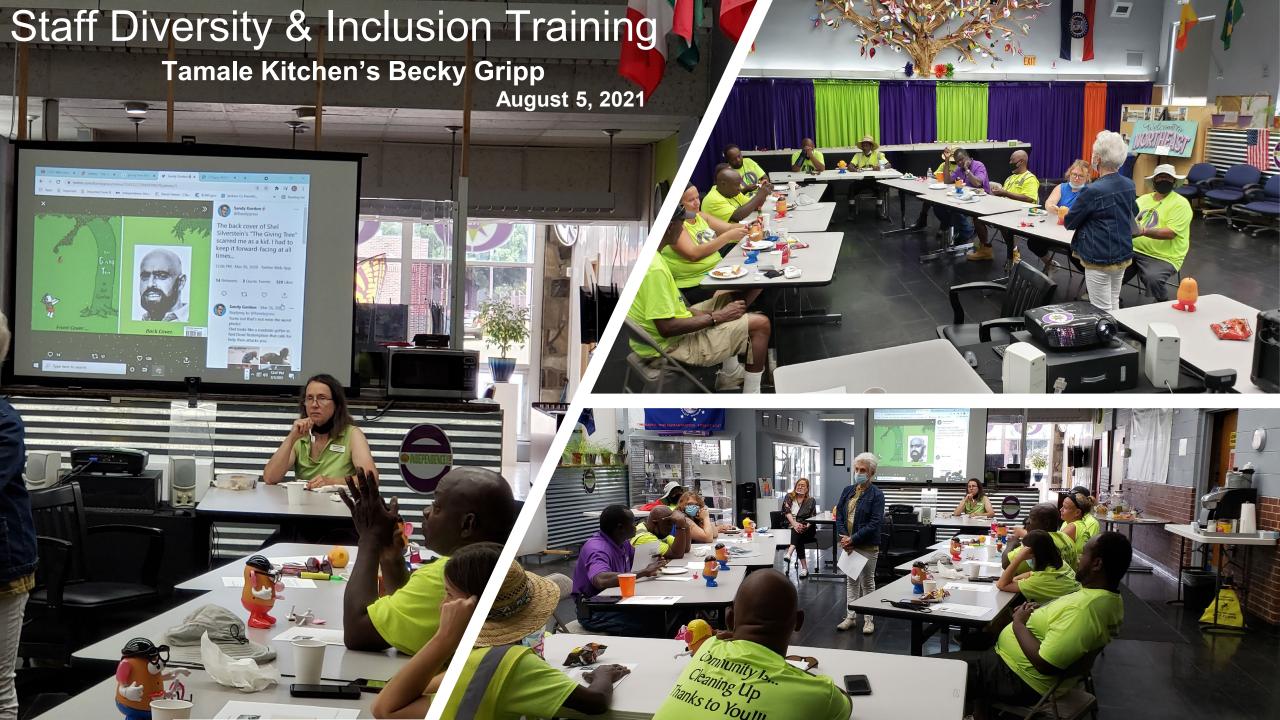

#### **ABOUT BLOOD**

Blood can be split into different components which are then used for different medical purposes.

PLASMA It is a yellow liquid that makes up about 55% of the body's blood volume. Used on trauma victims and in medical emergencies.

#### WHITE BLOOD CELLS

Part of the body's immune system, detect and fight viruses and bacteria. Makes up about 3% of body's blood volume.

PLATELET

Form clots to stop bleeding. Makes up less than 1% of body's blood volume. Commonly used to treat cancer patients and trauma victims

#### RED BLOOD CELLS

Carry fresh oxygen through the body and remove carbon dioxide. Make up about 40-45% of body's blood volume and used to treat anemia, sickle cell disease, trauma victims, etc.

#### ABOUT BLOOD DONATION THE 4-STEP DONATION PROCESS

#### STEP 1

Registration: collection of basic personal info. Must have photo ID.

STEP 3 Donation: the actual process of donating whole blood takes about 10 minutes.

#### STEP 4

Refreshment: sit and enjoy snacks and beverages for about 10-15 minutes after your donation is completed 1038People ReachedEngagements

↑ +1.3x Higher Distribution Score