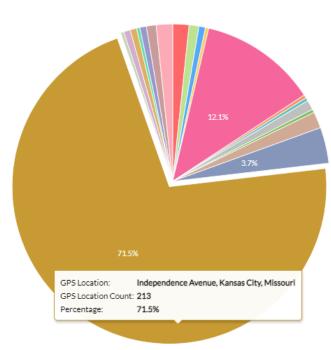

# **2021** JUNE 17 TO AUG 17: BY STREET

#### Indie Ave Incident Location Distribution

| Incident Type & D | Incident Type & D |       |  |  |  |
|-------------------|-------------------|-------|--|--|--|
| 17 Jun 2021 - 17🏥 | Select 🗸          | Reset |  |  |  |

#### ✓ GPS Location

**EXTRA** 

DATA

**OOPS!** 

| Bales Avenue, Kansas City, Missouri                        | 5   |
|------------------------------------------------------------|-----|
| 🗸 Bellaire Avenue, Kansas City, Missouri                   | 3   |
| 🗸 Benton Boulevard, Kansas City, Missouri                  | 2   |
| 🗸 Brighton Avenue, Kansas City, Missouri                   | 1   |
| 🗸 Chestnut Avenue, Kansas City, Missouri                   | 36  |
| Cleveland Avenue, Kansas City, Missouri                    | 1   |
| 🗸 Denver Avenue, Kansas City, Missouri                     | 1   |
| <ul> <li>East 6th Street, Kansas City, Missouri</li> </ul> | 3   |
| 🗸 Flora Avenue, Kansas City, Missouri                      | 1   |
| 🗸 Garfield Avenue, Kansas City, Missouri                   | 5   |
| <ul> <li>Hardesty Avenue, Kansas City, Missouri</li> </ul> | 11  |
| 🗸 Independence Avenue, Kansas City, Missouri               | 213 |
| 🗸 Maple Boulevard, Kansas City, Missouri                   | 1   |
| The Paseo, Kansas City, Missouri                           | 2   |
| 🗸 Thompson Avenue, Kansas City, Missouri                   | 2   |
| West Haven Drive, Missouri                                 | 1   |
| Wheeling Avenue, Kansas City, Missouri                     | 2   |
| 🗸 White Avenue, Kansas City, Missouri                      | з   |
| 🗸 Wilson Avenue, Kansas City, Missouri                     | 5   |