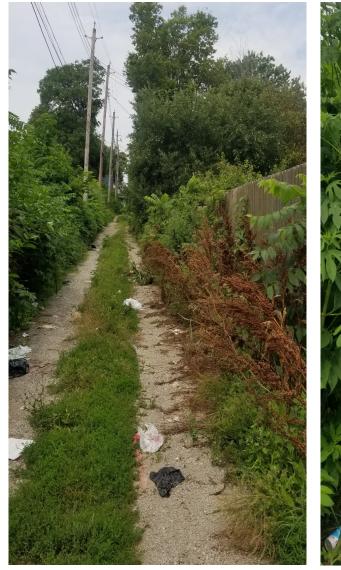

# 2 CLEANUPS: JUNE 17 – AUG 17

# Myrtle to Norton - South of Ave About 700 Lbs Trash | 6 USA | 6 x 1 = 6 Hrs | Aug 5, 2021

BEFORE

**AFTER** 

# Indiana to Bales - North of Ave About 400 Lbs Trash/Brush | 2 USA | 2 x 4 = 8 Hrs | July 9, 2021

BEFORE

**IN PROCESS** 

BUSSHOP CLEAN

2melStore Visit

Blockssmept

and cathing and cathing convice period

utserving concer.