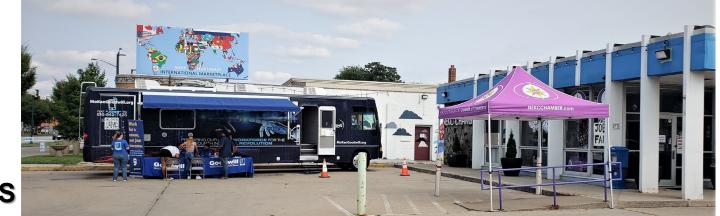

# The Future is on the Avenue! Meet... "Robo Cop"

Northeast Kansas City Chamber of Cor Published by Bobbi Baker 2 · September 2 at

Kansas City's Northeast News September 2 at 4:33 PM · 🔇

There's a new sheriff in town and it doesn't miss a thing: business owners and the CID have deployed a Virtual Officer Trailer that will actively monitor the pr... See More

### THE INTERNATIONAL MARKETPLACE **2657 INDEPENDENCE BLVD, KCMO**