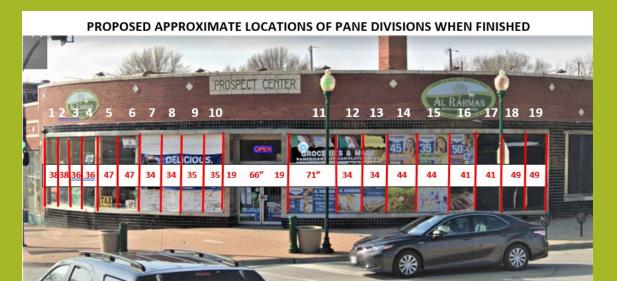

# CCI FACADE IMPROVEMENT PROGRAM

### ✓ SUBMITTED 2 APPLICATIONS FOR ENVIRONMENTAL & HISTORIC PRESERVATION REVIEW

Independence & Prospect (Northwest Corner)