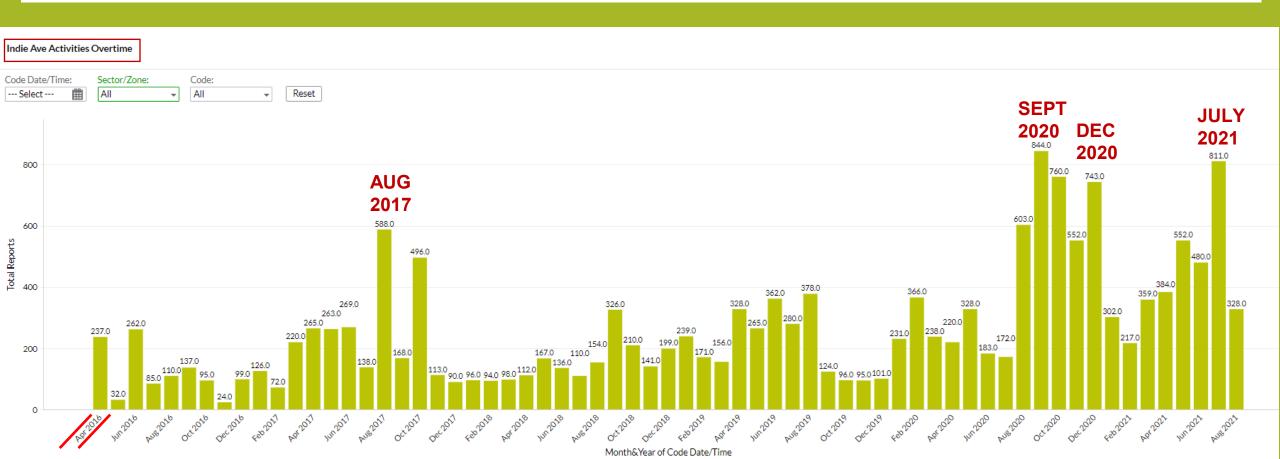

# **2021** JULY: ALL INCIDENTS BY DATE

#### Indie Ave Incident Report Total Overtime

↓↑ ∭ ∠ੋ