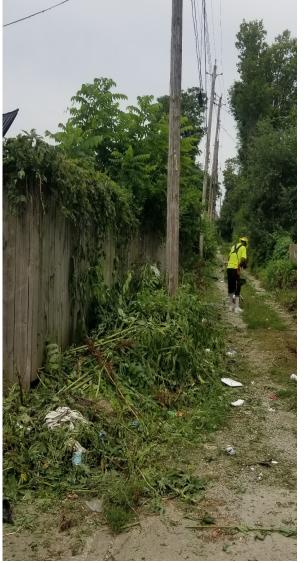

# 2 CLEANUPS: JUNE 17 – AUG 17

# Myrtle to Norton - South of Ave About 700 Lbs Trash | 6 USA | 6 x 1 = 6 Hrs | Aug 5, 2021

BEFORE

**AFTER** 

# Indiana to Bales - North of Ave About 400 Lbs Trash/Brush | 2 USA | 2 x 4 = 8 Hrs | July 9, 2021

BEFORE

**IN PROCESS** 

BUSSHOP CLEAN

2melStore Visit

Blockssmept

and cathing and cathing convice period

utserving concer.