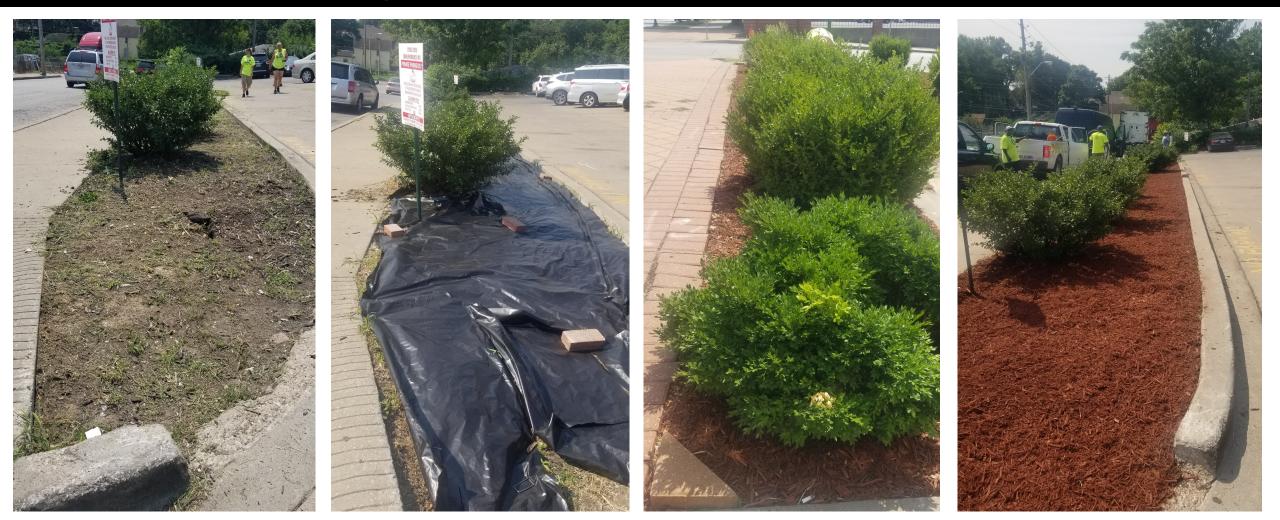

# Landscaping Somali Mall July 26-27 | 4 USA | 4 x 4 = 16 Hrs

# Landscaping Somali Mall July 27-28 | 4 USA | 4 x 4 = 16 Hrs