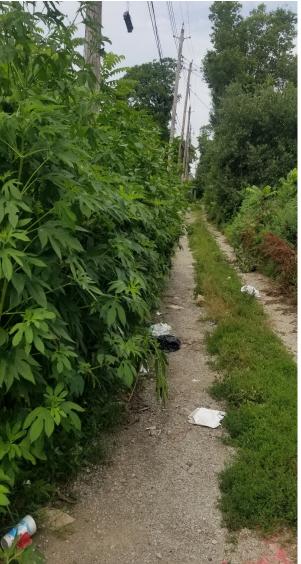

# 2 CLEANUPS: JUNE 17 – AUG 17

# Myrtle to Norton - South of Ave About 700 Lbs Trash | 6 USA | 6 x 1 = 6 Hrs | Aug 5, 2021

BEFORE

**AFTER** 

# Indiana to Bales - North of Ave About 400 Lbs Trash/Brush | 2 USA | 2 x 4 = 8 Hrs | July 9, 2021

BEFORE

**IN PROCESS** 

BUSSHOP CLEAN

2melStore Visit

Blockssmept

and cathing and cathing convice period

utserving concer.