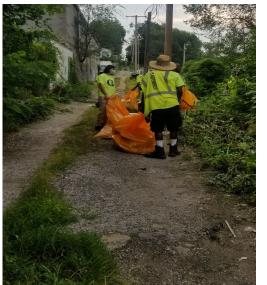

# 2 CLEANUPS: JUNE 17 – AUG 17

# Myrtle to Norton - South of Ave About 700 Lbs Trash | 6 USA | 6 x 1 = 6 Hrs | Aug 5, 2021

BEFORE

**AFTER** 

# Indiana to Bales - North of Ave About 400 Lbs Trash/Brush | 2 USA | 2 x 4 = 8 Hrs | July 9, 2021

BEFORE

**IN PROCESS** 

BUSSHOP CLEAN

2melStore Visit

Blockssmept

and cathing and cathing convice period

utserving concer.