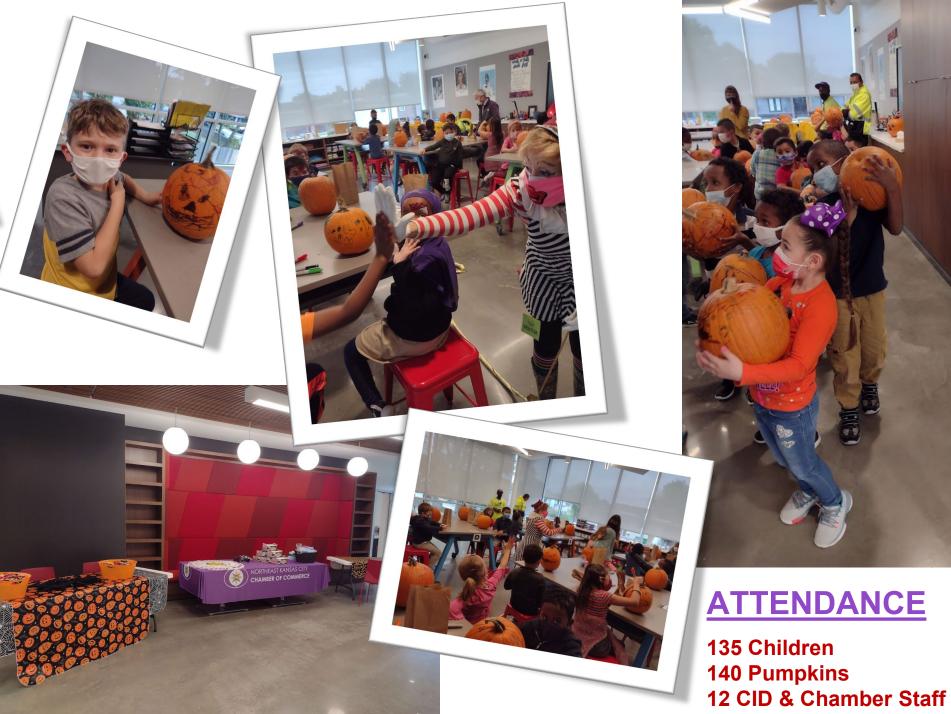

Wednesday Oct 27, 2021

11:30 AM-12:00 PM

2300 Independence Ave

Featuring artists residing

in the Arts Block

Come and hear about their creative practice



The Northeast Kansas City Chamber PRESENTS
A Pop-Up Fall Fest in Independence Plaza Park
Correction on the Day, it is
Wednesday October 27

Inviting Students from SVN...
in the Pendleton Heights
Neighborhood
Bring your kids

to Independence Plaza Park
Wednesday OCTOBER 27, 2021 12-2 PM.

FREE - FREE - FREE

- · Face Painting by Bethany
- · Our Friendly Clown Beth Byrd
- . Pumpkins to draw on & take home
- · Colorful Gourds to take home
- The Recycle Game with prizes
- . Big Soap Bubbles for the kids!
- · Chalk the sidewalks
- . And CANDY from the Northeast News
- · And more Candy from the CID and NEKC Chamber

Free - Free - Free









A transformative project will soon bring new life to a park in the city's Historic Northeast neighborhood. City leaders on Monday morning broke ground on upgrades to Independence Plaza Park - part of several improvements being funded by a \$30 million grant from the Department of Housing and Urban Development.

Park upgrades will include:

- A new, attractive universally accessible playground for children regardless of their degree of mobility
- An active gathering/programmable space for families
- · A futsal court and walking trail on the South side
- Fencing, LED lighting enhancements, and signage improvements for both the north and south side of the park.





11:20am

# **KC Centurions**

11:00am

**Urban Neighborhood Renewal Task Force** 

Kansas City Fun Tours

Description

Wel