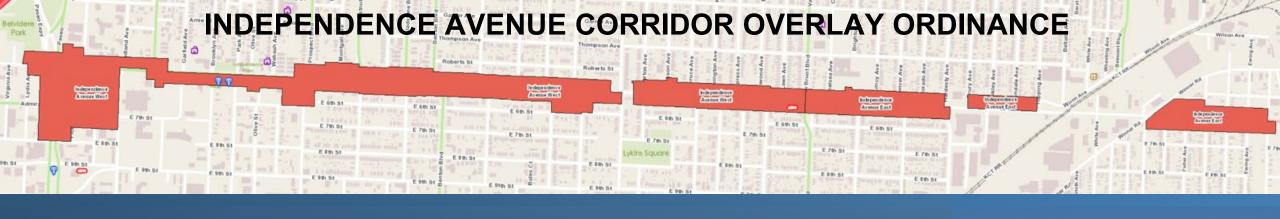

#### COMMITTEE SUBSTITUTE FOR ORDINANCE NO 160513

Creating a Special Character Overlay District to be called Independence Corridor Overlay (ICO) for the Independence Corridor in the area generally bounded by Independence Avenue from Forest to Ewing, Paseo from Independence to 8th Street and Prospect from Independence to 7th Street; and removing the Independence Avenue East and West Special Review Districts. (14678-P).

#### BE IT ORDAINED BY THE COUNCIL OF KANSAS CITY:

Section A. That Chapter 88, Code of Ordinances of the City of Kansas City, Missouri, commonly known as the Zoning and Development Code, is hereby amended by enacting a new section to be known as Section 88-20A1057, rezoning by creating a Special Character Overlay District, to be called the Independence Corridor Overlay (ICO), an area of approximately 156 acres generally bounded by Independence Avenue from Forest to Ewing, Pasco from Independence to 8th Street and Prospect from Independence to 7th Street, said section to read as follows: