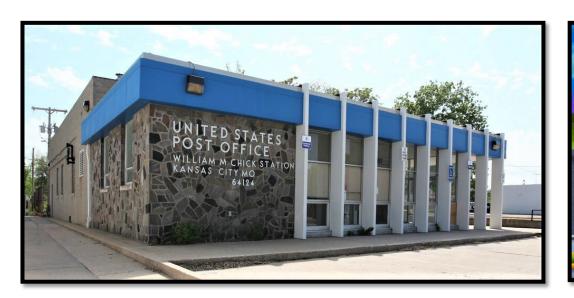

### 1964 DEDICATION CEREMONY WILLIAM M. CHICK STATION POST OFFICE

University of Missouri -- Kansas City Library; Dr. Kenneth J. LaBudde Special Collections

**WILLIAM M. CHICK** 

**TOWN OF KANSAS** 