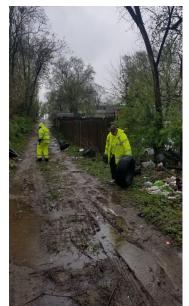

### 17 ALLEYWAYS

MANAGED BY:

**NEKC CHAMBER** 

IMPLEMENTED BY:
INDEPENDENCE AVE CID

## NEW CITY TRASH CANS ON THE AVENUE

IN PARTNERSHIP WITH

**AND WITH THE...** 

17 new P&R
TRASH CANS
were placed along
Blvd during 1st
phase; most will
replace existing
cans with 5 new
cans in high
traffic locations.