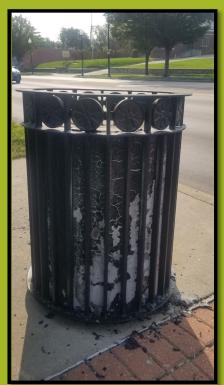

## NEW CITY TRASH CANS ON THE AVENUE

IN PARTNERSHIP WITH

**AND WITH THE...** 

17 new P&R
TRASH CANS
were placed along
Blvd during 1st
phase; most will
replace existing
cans with 5 new
cans in high
traffic locations.