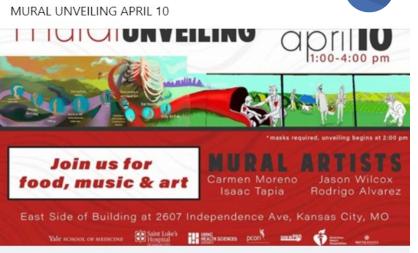

AWESOME REMODELING & CONSTRUCTION prepping and painting 2601-07 Independence Avenue at Prospect. RICO ALMARAZ, a board member of the NEKC Chamber of Commerce, and three of his crew have donated two days time to help with NEKC Chamber's #HNEmurals summer pro... See More