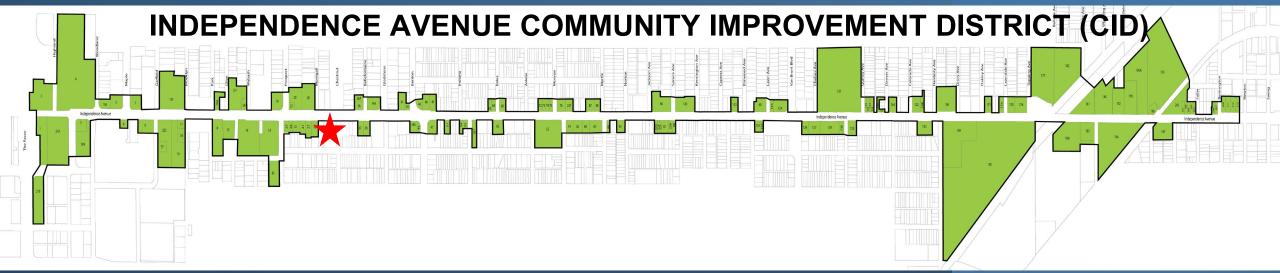

### THE CRIME, CHIME & GRIME TEAM

ORDINANCE NO. 130186

Approving the Petition to establish the Independence Avenue Community Improvement District; establishing the Independence Avenue Community Improvement generally located on either side of Independence Avenue between The Pasco on the west and Newton Avenue on the east in Kansas City, Jackson County Missouri; and directing the City Clerk to report the creation of the District to the Missouri Department of Economic Development.

#### BE IT ORDAINED BY THE COUNCIL OF KANSAS CITY:

Section 1. That the Petition to establish the Independence Avenue Community Improvement District (the "District") as a political subdivision in accordance with Section 67.1401 through Section 67.1571, RSMo, otherwise known as the Missouri Community Improvement District Act (the "Act"), is hereby approved in its entirety.

Section 2. That the District is hereby established for the purposes set forth in the Petition that the District shall have all the powers and authority authorized by the petition, the Act, and by law, and shall continue to exist in perpetuity following the effective date of this ordinance.