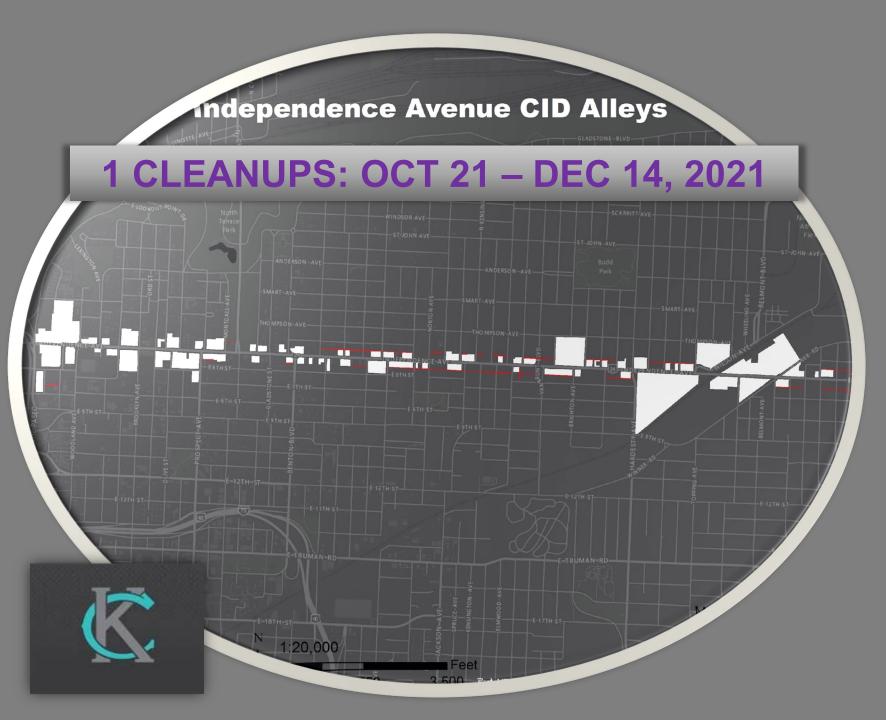

### 17 ALLEYWAYS

MANAGED BY:

**NEKC CHAMBER** 

IMPLEMENTED BY:
INDEPENDENCE AVE CID