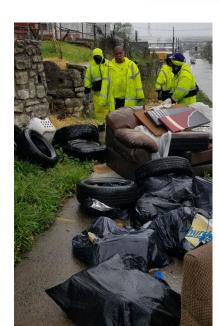

### 17 ALLEYWAYS

MANAGED BY:

**NEKC CHAMBER** 

IMPLEMENTED BY:
INDEPENDENCE AVE CID

## NEW CITY TRASH CANS ON THE AVENUE

IN PARTNERSHIP WITH

**AND WITH THE...** 

17 new P&R
TRASH CANS
were placed along
Blvd during 1st
phase; most will
replace existing
cans with 5 new
cans in high
traffic locations.