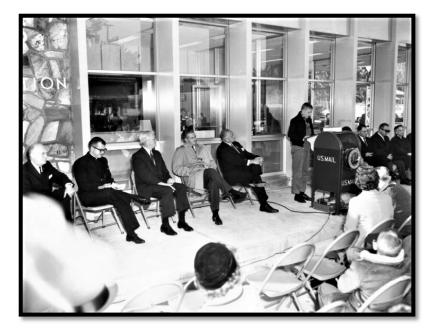

### 1964 DEDICATION CEREMONY WILLIAM M. CHICK STATION POST OFFICE

University of Missouri -- Kansas City Library; Dr. Kenneth J. LaBudde Special Collections

**WILLIAM M. CHICK** 

**TOWN OF KANSAS** 