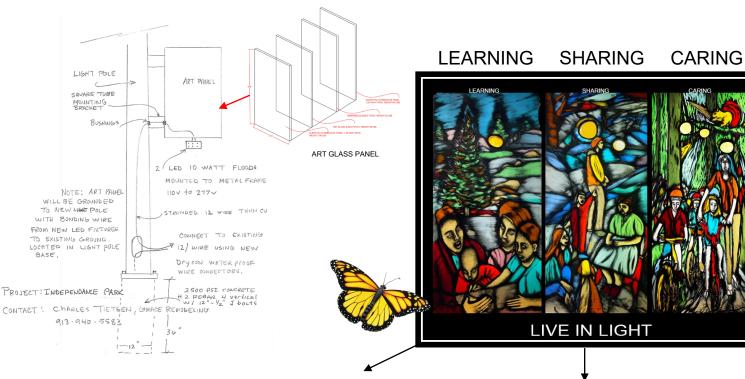

### "ART FOR THE PARK" - INDEPENDENCE PLAZA

Independence Blvd

2021

### INTO THE LIGHT

Jude Huntz - Arts Consultant Hasna sal - Artist