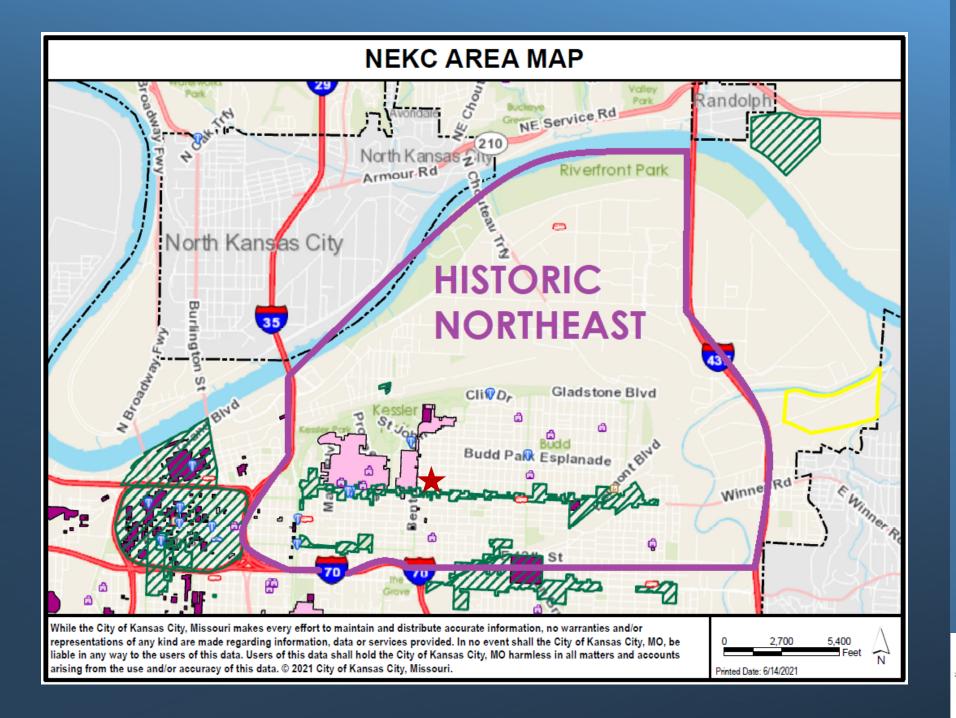

### **2021 YEAR-IN-REVIEW**

Northeast KC Chamber of Commerce Independence Ave Community Improvement District Historic Northeast Events









#### 2657 Independence Blvd



2659 Independence Blvd



Independence Avenue CID &
Historic Northeast Events
founded by...
NEKC CoC











#### COMMITTEE SUBSTITUTE FOR ORDINANCE NO 160513

Creating a Special Character Overlay District to be called Independence Corridor Overlay (ICO) for the Independence Corridor in the area generally bounded by Independence Avenue from Forest to Ewing, Paseo from Independence to 8th Street and Prospect from Independence to 7th Street; and removing the Independence Avenue East and West Special Review Districts. (14678-P).

#### BE IT ORDAINED BY THE COUNCIL OF KANSAS CITY:

Section A. That Chapter 88, Code of Ordinances of the City of Kansas City, Missouri, commonly known as the Zoning and Development Code, is hereby amended by enacting a new section