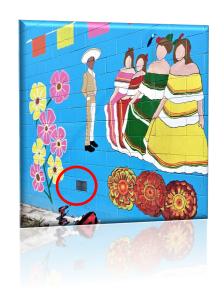

AWESOME REMODELING & CONSTRUCTION prepping and painting 2601-07 Independence Avenue at Prospect. RICO ALMARAZ, a board member of the NEKC Chamber of Commerce, and three of his crew have donated two days time to help with NEKC Chamber's #HNEmurals summer pro... See More