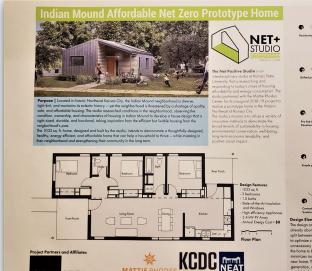

des/NEAT neighborhood revitalization efforts.



Mattie Phodes Center is a nonprofit agency serving the Greater Kansas City community. Mattle Phodes is committed to building a stronger city by working toward the vision of living in a vibrant community where all individuals and families are healthy. safe and have the resources to thrive.



Northeast Alliance Together (NEAT) is a developer and facilitator of resources for the Historic Northeast Kansas City Community, the te that binds the neighborhoods and businesses together, and the force frat spearheads important projects. related to the community.

AS we all move back to normal from the pandemic...please join us LIVE, Wednesday, October 13th, 10 to 11 AM at this beautiful new affordable home located at

133 N Topping Avenue KCMO 64123









X 10 ATTENDEES TOUR









12:20 GUEST SPEAKER: Manny Abarca IV

• 12:45 Q & A FROM THE FLOOR

. REMAINING TIME: ANNOUNCMENTS FROM THE FLOOR

MANUEL R. ABARCA IV
CIVICS 101
Understanding your Government

OCT 26, 2021 12 LIVE & 5 ZOOM











Northeast Kansas City Chamber of Commerce shared a post.

Admin · October 27 at 4:58 PM · ❸

Today's ribbon cutting by NEKC Chamber is for a new member, The Tipsy Red Fox. The owner, Dimitri Pink, is an artist resident of Pendleton Arts Block in the historic Northeast. Dimitri hosts "paint-and-sip" classes for groups, large and small.

As a professionally trained artist from the Kansas City Art Institute, he combines humor, stories and easy to follow tutorials to ensure your group has an excellent time.

For more detail contact Dimitri Pin