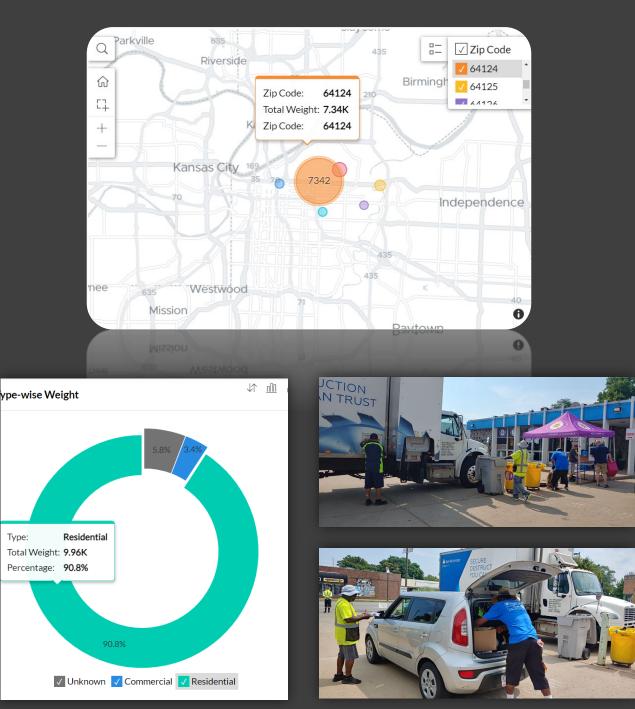

ders and community to listen, learn and discuss the Hot Topics in our business community. We offer our discussion space in a Hybrid form.....

You can ZOOM with your own Brown Bag lunch or venture out and EXPLORE... DISCOVER and Dine in our sanitized, safe, clean and physically distanced Community meeting room where lunch will be provided by one of our locally owned restaurant.... Restaurant to be announced.

RSVP on the Eventbrite TICKETS below.

Our Community room is open for lunch at 2657 Independence Ave

For \$25 you can explore a fascinating tour of our offices and community Resource Center!
Discover some of the best food in KC! EXPERIENCE e the World on Independence
Avenue!! Explore, Discover & Experience your membership Resources!

# SHRED EVENT

June 19, 2021 - 94 Vehicles













**Kevin Clarke** 



**Joey Schmidt** 

# **NEKC CHAMBER LUNCHEON**

June 22, 2021

9 ATTENDEES INCLUDING STAFF





**Abby Hoover** 

Join the NEKC Chamber of Commerce members, stakeholders and community to listen, learn and discuss the Hot Topics in our business community. We offer our discussion space in a Hybrid form.....

You can ZOOM with your own Brown Bag lunch or venture out and

#### EXPLORE.. DISCOVER and Dine IN

our sanitized, safe, clean and physically distanced Community meeting room where lunch will be provided by one of our locally owned restaurant....

#### La Jarochita Restaurant

Join us for some of their huge ,delicious burritos and Ice-cream's made in house. You will want to try: Horchata it is a traditional Mexican drink made with rice.

Our Community room is o