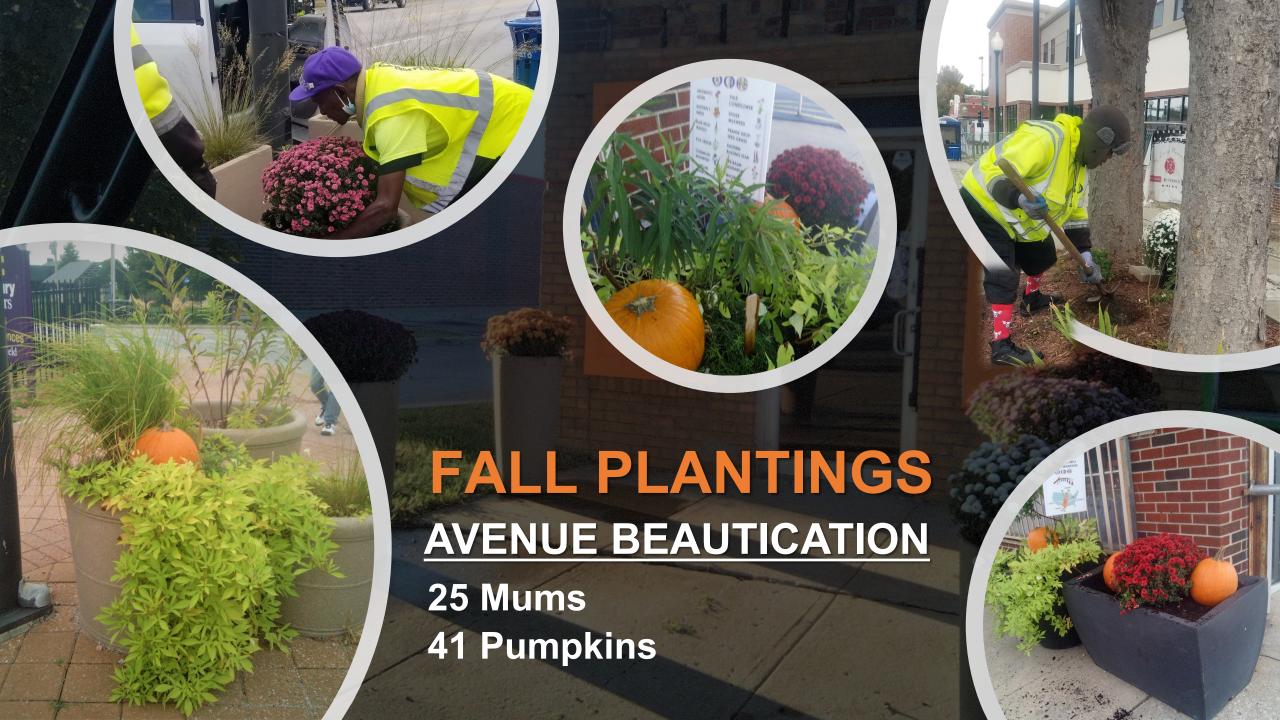

dnesday Oct 27, 2021

11:30 AM-12:00 PM

2300 Independence Ave

Featuring artists residing

in the Arts Block

Come and hear about their creative practice



The Northeast Kansas City Chamber PRESENTS
A Pop-Up Fall Fest in Independence Plaza Park
Correction on the Day, it is
Wednesday October 27

Inviting Students from SVN...
in the Pendleton Heights
Neighborhood
Bring your kids

to Independence Plaza Park
Wednesday OCTOBER 27, 2021 12-2 PM.

FREE - FREE - FREE

- · Face Painting by Bethany
- · Our Friendly Clown Beth Byrd
- . Pumpkins to draw on & take home
- · Colorful Gourds to take home
- The Recycle Game with prizes
- . Big Soap Bubbles for the kids!
- · Chalk the sidewalks
- . And CANDY from the Northeast News
- · And more Candy from the CID and NEKC Chamber

Free - Free - Free









A transformative project will soon bring new life to a park in the city's Historic Northeast neighborhood. City leaders on Monday morning broke ground on upgrades to Independence Plaza Park - part of several improvements being funded by a \$30 million grant from the Department of Housing and Urban Development.

Park upgrades will include:

- A new, attractive universally accessible playground for children regardless of their degree of mobility
- An active gathering/programmable space for families
- · A futsal court and walking trail on the South side
- Fencing, LED lighting enhancements, and signage improvements for both the north and south side of the park.





11:20am

# **KC Centurions**

11:00am

**Urban Neighborhood Renewal Task Force** 

Kansas City Fun Tours

Description

Welco