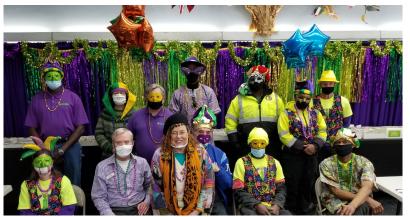

Applied Science in Business Management at Northwest Missouri State University and works full-time for the Northeast Chamber and the Independence Avenue Community Improvement District. On taking the oath to become a U.S. citizen, he says he's

"I am very proud, I have a lot of opportunities as a United States citizen and in the community, as well," Deng said. "So it is really a great achievement for me to be a citizen today."

The first thing Deng will do with his new citizenship is return to his home country to visit his mother, who is 88. He plans to surprise her by sitting down and holding her hand, something he hasn't done in over two decades.

We are doing this on our OFFICE front porch at the Independence Ave CID - NEKC Chamber for a "drivethru" Mardi Gras - beads & candy.













### DRIVE-THRU MARDI GRAS

**FEBRUARY 16, 2021** 

Beans, Booze & Balloons
18 GUESTS + STAFF



#### Please join NEKC Chamber Hybrid LIVE/ZOOM "Tasty Topic Talk"

luncheon to help shape our future together.

The NEKC Chamber is working on its five year plan and want YOUR input. So bring your thoughts & ideas to help us help you grow your business.

CLICK HERE TO JOIN BY ZOOM

Meeting ID: 825 4101 9323 Pasacoda: 983805 One tap mobile

Join the NEKC Chamber of Commerce members, stakeholders and community to listen, learn and discuss the Hot Topics in our local business community. We offer our discussion space in a Hybrid form ...

You can ZOOM with your own Brown Bag lunch or venture out and explore.... Dine in our sanitized, safe, clean and physically distanced community meeting room wher