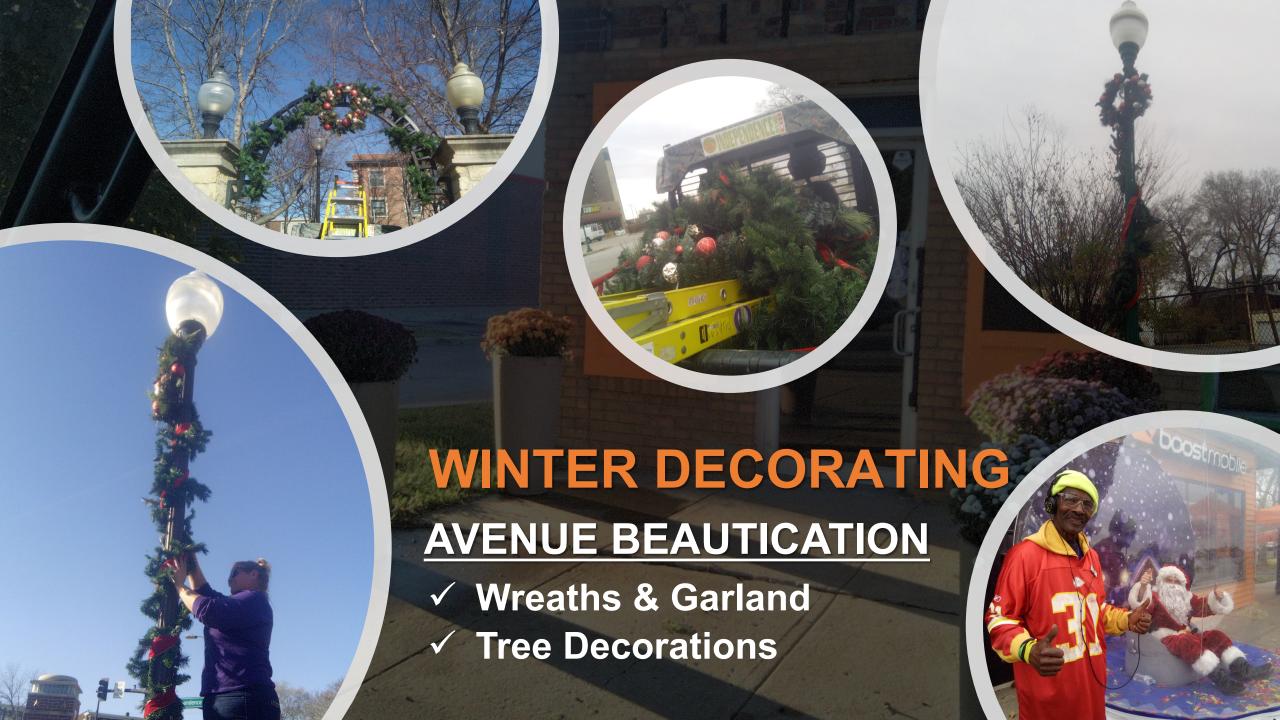

### 17 ALLEYWAYS

MANAGED BY:

**NEKC CHAMBER** 

IMPLEMENTED BY:
INDEPENDENCE AVE CID

## NEW CITY TRASH CANS ON THE AVENUE

IN PARTNERSHIP WITH

**AND WITH THE...** 

17 new P&R
TRASH CANS
were placed along
Blvd during 1st
phase; most will
replace existing
cans with 5 new
cans in high
traffic locations.

### **18 NEW RECYCLING CANS**

### "ART FOR THE PARK" - INDEPENDENCE PLAZA

Independence Blvd

2021

### CCI FACADE IMPROVEMENT PROGRAM