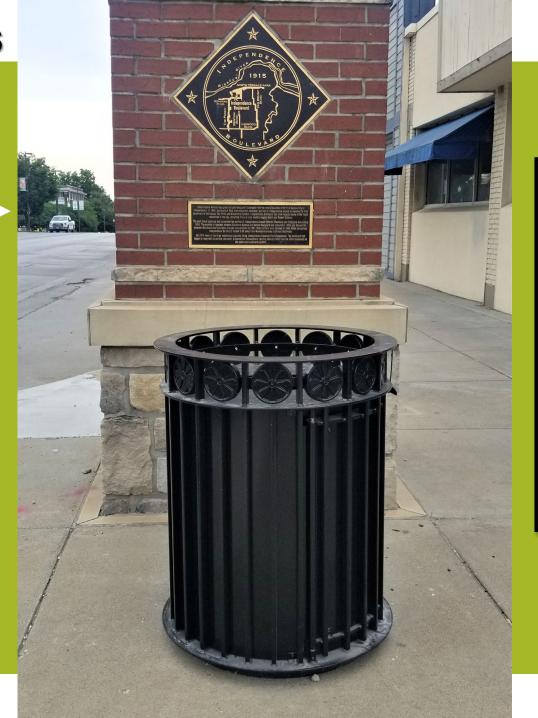

## NEW CITY TRASH CANS ON THE AVENUE

IN PARTNERSHIP WITH

**AND WITH THE...** 

17 new P&R
TRASH CANS
were placed along
Blvd during 1st
phase; most will
replace existing
cans with 5 new
cans in high
traffic locations.