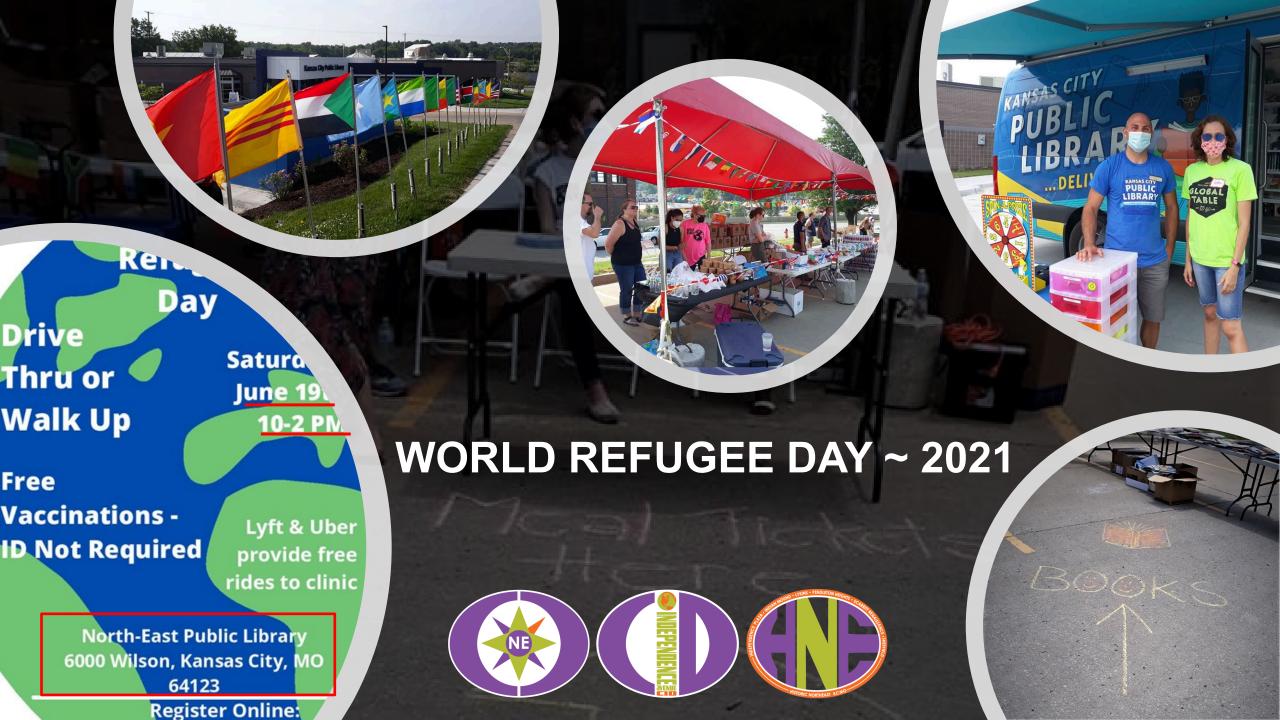

CID & Chamber Sponsored Neighborhood Events

World Refugee Day

@ KC Public Library

NEKC Chamber Food Truck Rodeo & Trolly Tour

### LIVE EVENTS/MEETINGS WITH PARTNERS

| EVENTO     | OUTCIDE OF THE OFFICE                                                       |
|------------|-----------------------------------------------------------------------------|
|            | OUTSIDE OF THE OFFICE                                                       |
| 4/10/2021  | Show Me Pad                                                                 |
| 4/10/2021  | NE Neighborhood Clean Up                                                    |
| 4/22/2021  | Mosaic Mural reveal                                                         |
| 4/23/2021  | Christine's Place                                                           |
| 5/8/2021   | Butterfly Gardens                                                           |
| 6/12/2021  | Gathering Table "Give Back" Chamber & CID employees                         |
| 6/18/2021  | Sponsored Concert                                                           |
| 6/19/2021  | Shred It Event                                                              |
| 6/19/2021  | World Refugee Day                                                           |
| 6/26/2021  | Soccer Festival                                                             |
| 10/9/2021  | Street Party Mural Reveal of "Monarch" mural at 5100 Indep Ave & Quincy Ave |
| 10/16/2021 | Eleos 10th Year Fall Fest                                                   |
| 10/20/2021 | lacksquare                                                                  |
| 10/21/2021 | Ralph Johnson 50th year reception, Bobbi Baker & Rebecca Koop               |
| 10/27/2021 | 'Pop-Up' Fall Fest in Independence Plaza Park, Chamber sponsored & NE News  |
| 4/27/2021  | Ribbon Cutting at Pendleton Arts Block for Tipsy Red Fox                    |
| 11/1/2021  | EGG Art Committee meeting                                                   |
| 11/8/2021  | Groundbreaking at Independence Plaza Park                                   |
| 11/18/2021 | Thatcher School Memorial Dedication, Bobbi Baker                            |
| 10/16/21   | KC Museum (private reception), Bobbi Baker & Rebecca Koop                   |
| 8/18/21    | International Marketplace Taste, Food Trucks & Trolleys                     |
| 2/16/21    | Beads, Beans & 'Balloons' outdoor drive-thru at the Chamber                 |
|            |                                                                             |