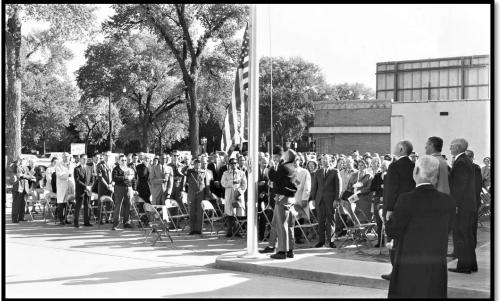

### 1964 DEDICATION CEREMONY WILLIAM M. CHICK STATION POST OFFICE

University of Missouri -- Kansas City Library; Dr. Kenneth J. LaBudde Special Collections

**WILLIAM M. CHICK** 

**TOWN OF KANSAS** 