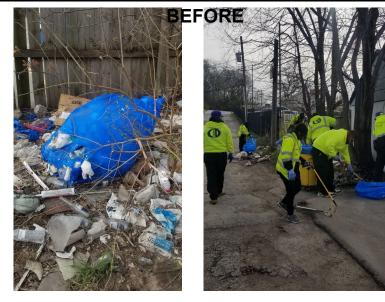

#### \*Advertisement Courtesy of Northeast News\*

Northeast's Spring Cleanup a success despite the rain https://bit.ly/2Q2zGcD

NORTHEASTNEWS.NET

Northeast's Spring Cleanup a success despite the rain Nikki Lansford Editorial Assistant Rain did little to deter Northeast's...

00 5

1 Share

Northeast Kansas City Chamber of Commerce is at \* Independence Avenue Community Improvement District.

Published by Rol Deng 💿 · 4d · Kansas City · 🔇

#NEKC The Northeast Kansas City of Chamber of Commerce Urban Street Ambassador load up 175 tries as part of Northeast Clean Up April 10, 2021/8 A. M. TO NOON today. We thanks everyone of you for the constant hard work and dedication.