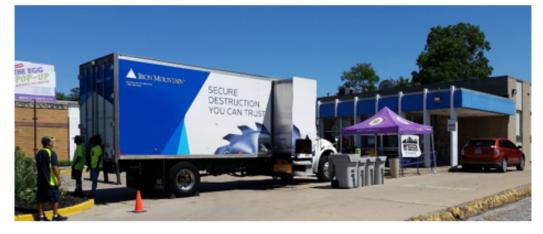

#### JUNE 19, 2021 10-am to 1-pm.

The 'Shred-It' Truck will be at 2657 Independence Ave.

A Covid-19 Safe Drive-Through-Drop-Off Event

\*\*<u>FREE</u> Shredding Up To 10 Boxes\*\*

#### **Bring Your Outdated Tax Forms**

Sponsored by

#### **CENTRAL BANK OF KANSAS CITY**

NORTHEAST KANSAS CITY CHAMBER OF COMMERCE