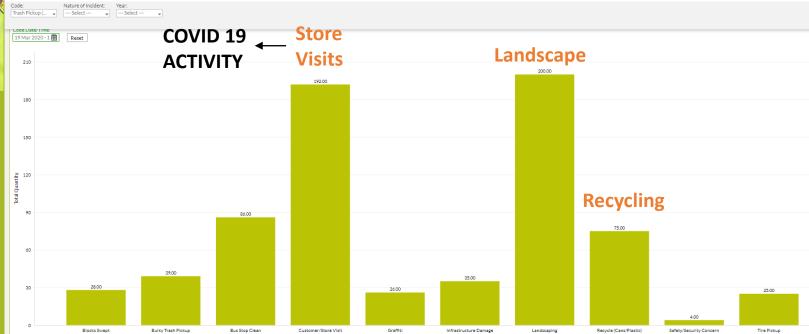

|                       |                                                 |

#### 2627-33 Independence Ave (South Side of Street)







#### Independence Blvd & Prospect (Northwest Corner)





#### URBAN STREET AMBASSADORS

Indie Ave Code Dashboard

Indie Ave Code Dashboard

# **REPORT 2021**



2020





Code



north and south, and certain park land known as Independence Plaza Park at approximately Brooklyn and Independence Avenue Boulevard, and other public rights-of-way as may be designated by mutual reservement of the artist.

### **17 ALLEYWAYS**

#### MANAGED BY: NEKC CHAMBER

#### IMPLEMENTED BY: INDEPENDENCE AVE CID



#### Independence Avenue CID Alleys





# Drury – OakleyNorth of AveAbout 300 Lbs Trash | 7 USA | 7 x 1 = 7 Hrs | March 23, 2021

BEFORE

















# Myrtle – NortonSouth of AveAbout 350 Lbs Trash | 7 USA | 7 x 1 = 7 Hrs | March 23, 2021

BEFORE





# Bales – IndianaNorth of AveAbout 525 Lbs Trash | 7 USA | 7 x 1 = 7 Hrs | March 30, 2021

















# Norton – JacksonNorth of AveAbout 450 Lbs Trash | 7 USA | 7 x 1 = 7 Hrs | March 30, 2021







# Flor