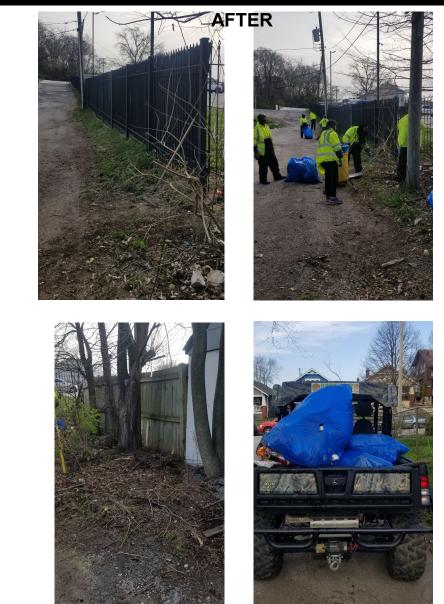

#### \*Advertisement Courtesy of Northeast News\*

Northeast's Spring Cleanup a success despite the rain https://bit.ly/2Q2zGcD

NORTHEASTNEWS.NET

Northeast's Spring Cleanup a success despite the rain Nikki Lansford Editorial Assistant Rain did little to deter Northeast's...

00 5

1 Share

Northeast Kansas City Chamber of Commerce is at \* Independence Avenue Community Improvement District.

Published by Rol Deng 💿 · 4d · Kansas City · 🔇

#NEKC The Northeast Kansas City of Chamber of Commerce Urban Street Ambassador load up 175 tries as part of Northeast Clean Up April 10, 2021/8 A. M. TO NOON today. We thanks everyone of you for the constant hard work and dedication.