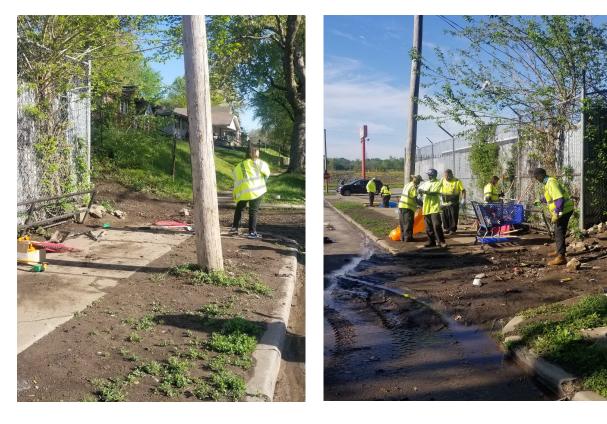

#### \*Advertisement Courtesy of Northeast News\*

Northeast's Spring Cleanup a success despite the rain https://bit.ly/2Q2zGcD

NORTHEASTNEWS.NET

Northeast's Spring Cleanup a success despite the rain Nikki Lansford Editorial Assistant Rain did little to deter Northeast's...

00 5

1 Share

Northeast Kansas City Chamber of Commerce is at \* Independence Avenue Community Improvement District.

Published by Rol Deng 💿 · 4d · Kansas City · 🔇

#NEKC The Northeast Kansas City of Chamber of Commerce Urban Street Ambassador load up 175 tries as part of Northeast Clean Up April 10, 2021/8 A. M. TO NOON today. We thanks everyone of you for the constant hard work and dedication.