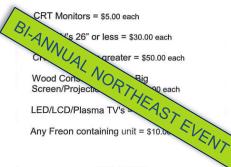

#### **E-Waste Drop-off Details**

Location: 9th & Van Brunt Soccer Fields Anything with a plug and circuit including appliances accepted. Items must be cleaned on the inside and out to be accepted.

> Below is the price list of things for certain items. Cash only.

#### APRIL 10, 2021 | 8 A.M. TO NOON

| BULKY/TRASH LOCATIONS                                                                                        | TIRE DROP OFF                                                                                                                                                                                                                                                                              |  |  |  |
|--------------------------------------------------------------------------------------------------------------|--------------------------------------------------------------------------------------------------------------------------------------------------------------------------------------------------------------------------------------------------------------------------------------------|--|--|--|
| Lykins Square:<br>4115 E 7th St                                                                              | The Concourse:<br>200 Benton Ave, KCMO, 64123                                                                                                                                                                                                                                              |  |  |  |
| Budd Park:                                                                                                   | ELECTRONICS DROP OFF                                                                                                                                                                                                                                                                       |  |  |  |
| 5001 St John Ave, KCMO, 64123 The Concourse:                                                                 | 9th And Van Brunt Athletic Fields<br>901 VAN BRUNT BLVD, KCMO, 641                                                                                                                                                                                                                         |  |  |  |
| 200 Benton Ave, KCMO, 64123<br>Sheffield Park:<br>1111 EWING AVE, KCMO, 64126<br>7806:<br>US-24, KCMO, 64125 | ELECTRONICS PRICE LIST<br>CRT Monitors = 55:00 each<br>CRT TV's 25' or greater = 550:00 each<br>CRT TV's 27' or greater = 550:00 each<br>Wood Console and True Big<br>Screen/Projection TV's = 550:00 each<br>LED/LCD/Plasma TV's = 520:00 each<br>Any Freon containing unit= \$10:00 each |  |  |  |
| Sponsors: NEAT   3RD & 4TH DISTRICT COUNCIL                                                                  |                                                                                                                                                                                                                                                                                            |  |  |  |
| CITY OF<br>KANSAS CITY,<br>MISSOURI                                                                          | For more information, contac<br>ROBERT WOODS A<br>816-513-8442                                                                                                                                                                                                                             |  |  |  |