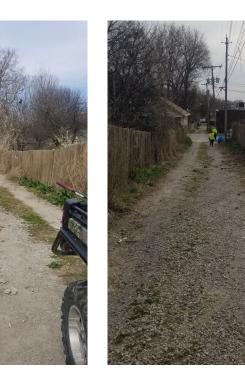

#### \*Advertisement Courtesy of Northeast News\*

Northeast's Spring Cleanup a success despite the rain https://bit.ly/2Q2zGcD

NORTHEASTNEWS.NET

Northeast's Spring Cleanup a success despite the rain Nikki Lansford Editorial Assistant Rain did little to deter Northeast's...

00 5

1 Share

Northeast Kansas City Chamber of Commerce is at \* Independence Avenue Community Improvement District.

Published by Rol Deng 💿 · 4d · Kansas City · 🔇

#NEKC The Northeast Kansas City of Chamber of Commerce Urban Street Ambassador load up 175 tries as part of Northeast Clean Up April 10, 2021/8 A. M. TO NOON today. We thanks everyone of you for the constant hard work and dedication.