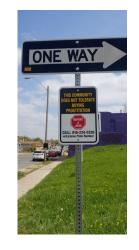

### APRIL 22 ANTI-JOHN CAMPAIGN

#### Anti-John Northeast Event

#### Location: 5100 Block of Independence Ave

**8:30 am** – Independence Avenue CID will come with pop up tents to set up area in front of building (but away from Christine's Place entrance).

**8:45 am** – Speakers and Podium will set up under tents. Invitees will begin to assemble.