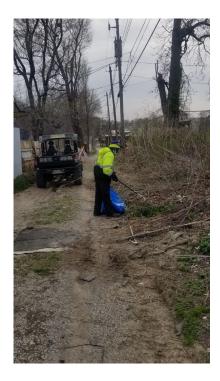

00 5

1 Share

Northeast Kansas City Chamber of Commerce is at \* Independence Avenue Community Improvement District.

Published by Rol Deng 💿 · 4d · Kansas City · 🔇

#NEKC The Northeast Kansas City of Chamber of Commerce Urban Street Ambassador load up 175 tries as part of Northeast Clean Up April 10, 2021/8 A. M. TO NOON today. We thanks everyone of you for the constant hard work and dedication.