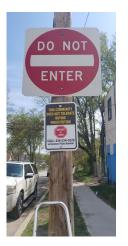

### APRIL 22 ANTI-JOHN CAMPAIGN

#### Anti-John Northeast Event

#### Location: 5100 Block of Independence Ave

**8:30 am** – Independence Avenue CID will come with pop up tents to set up area in front of building (but away from Christine's Place entrance).

**8:45 am** – Speakers and Podium will set up under tents. Invitees will begin to assemble.