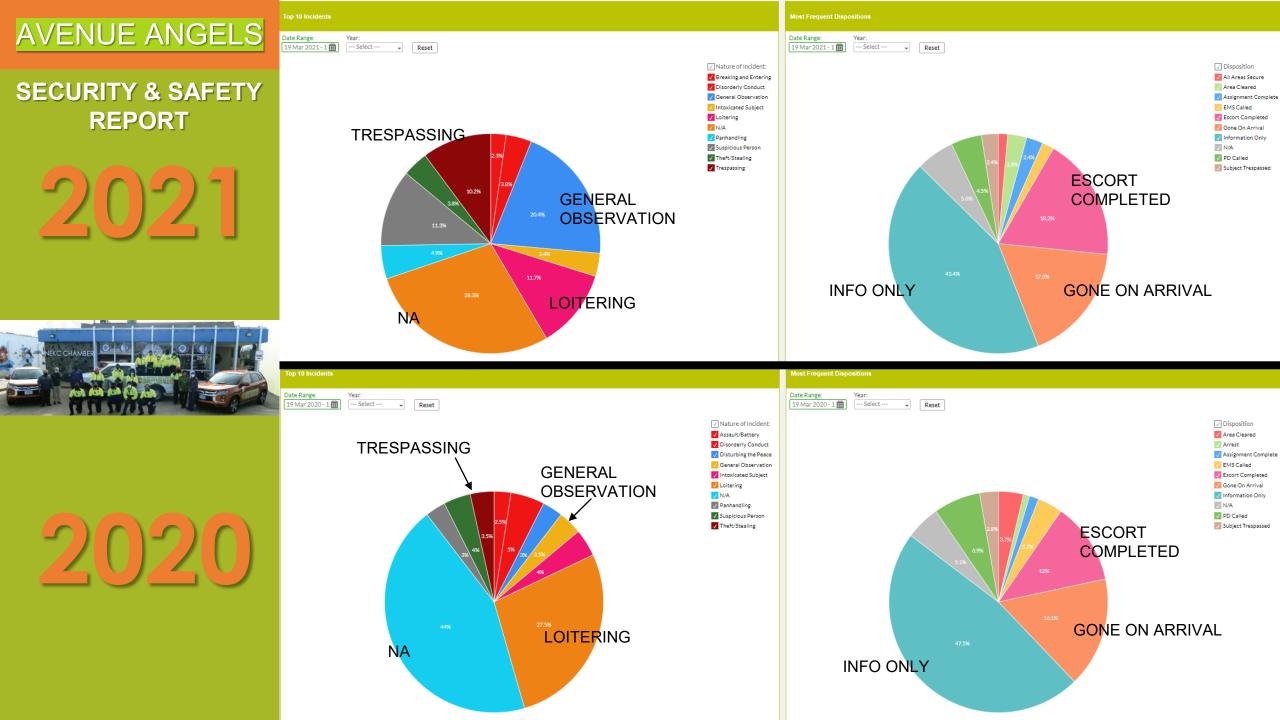

# LAST PRESENTATION DATE:

NORTHEAST KANSAS CITY CHAMBER OF COMMERCE 4/21/2021 INDEPENDENCE AVE COMMUNITY IMPROVEMENT DISTRICT 3/18/2021

### **2021 BOARD REPORT**

PRESENTED BY: BOBBI BAKER, PRESIDENT/CEO NEKC CHAMBER & MANAGER IA CID