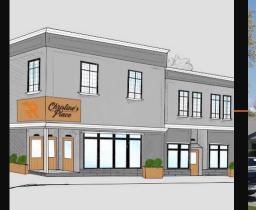

#### Location: 5100 Block of Independence Ave

**8:30 am** – Independence Avenue CID will come with pop up tents to set up area in front of building (but away from Christine's Place entrance).

**8:45 am** – Speakers and Podium will set up under tents. Invitees will begin to assemble.