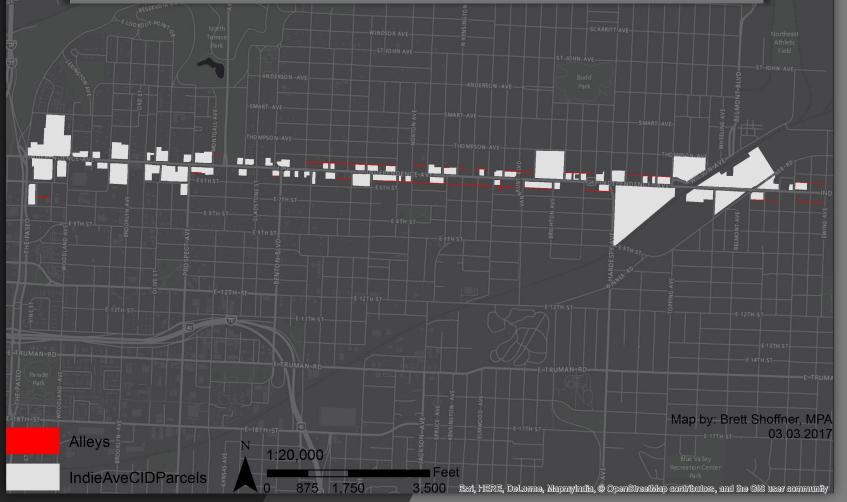

|                       |                                                 |

#### 2627-33 Independence Ave (South Side of Street)







#### Independence Blvd & Prospect (Northwest Corner)





#### URBAN STREET AMBASSADORS

Indie Ave Code Dashboard

Indie Ave Code Dashboard

# **REPORT 2021**



2020





Code



north and south, and certain park land known as Independence Plaza Park at approximately Brooklyn and Independence Avenue Boulevard, and other public rights-of-way as may be designated by mutual reservement of the artist.

### **17 ALLEYWAYS**

#### MANAGED BY: NEKC CHAMBER

#### IMPLEMENTED BY: INDEPENDENCE AVE CID



#### Independence Avenue CID Alleys





# Drury – OakleyNorth of AveAbout 300 Lbs Trash | 7 USA | 7 x 1 = 7 Hrs | March 23, 2021

BEFORE

















# Myrtle – NortonSouth of AveAbout 350 Lbs Trash | 7 USA | 7 x 1 = 7 Hrs | March 23, 2021

BEFORE





# Bales – IndianaNorth of AveAbout 525 Lbs Trash | 7 USA | 7 x 1 = 7 Hrs | March 30, 2021

















# Norton – JacksonNorth of AveAbout 450 Lbs Trash | 7 USA | 7 x 1 = 7 Hrs | March 30, 2021







# Flora – HighlandSouth of AveAbout 350 Lbs Trash | 7 USA | 7 x 1 = 7 Hrs | March 30, 2021

BEFORE









# Oakley – LawndaleNorth of AveAbout 650 Lbs Trash | 7 USA | 7 x 1 = 7 Hrs | April 29, 2021













# Lawndale – ToppingNorth of AveAbout 300 Lbs Trash | 7 USA | 7 x 1 = 7 Hrs | April 29, 2021

BEFORE





# Cypress – ElmwoodSouth of AveAbout 350 Lbs Trash | 7 US