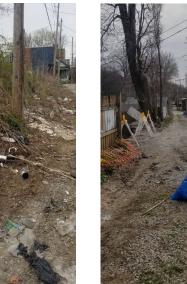

#### \*Advertisement Courtesy of Northeast News\*

Northeast's Spring Cleanup a success despite the rain https://bit.ly/2Q2zGcD

NORTHEASTNEWS.NET

Northeast's Spring Cleanup a success despite the rain Nikki Lansford Editorial Assistant Rain did little to deter Northeast's...

00 5

1 Share

Northeast Kansas City Chamber of Commerce is at \* Independence Avenue Community Improvement District.

Published by Rol Deng 💿 · 4d · Kansas City · 🔇

#NEKC The Northeast Kansas City of Chamber of Commerce Urban Street Ambassador load up 175 tries as part of Northeast Clean Up April 10, 2021/8 A. M. TO NOON today. We thanks everyone of you for the constant hard work and dedication.