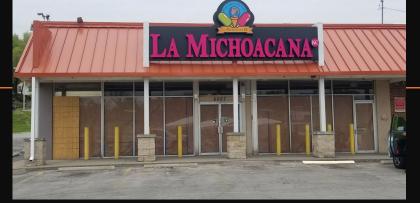

#### Location: 5100 Block of Independence Ave

**8:30 am** – Independence Avenue CID will come with pop up tents to set up area in front of building (but away from Christine's Place entrance).

**8:45 am** – Speakers and Podium will set up under tents. Invitees will begin to assemble.