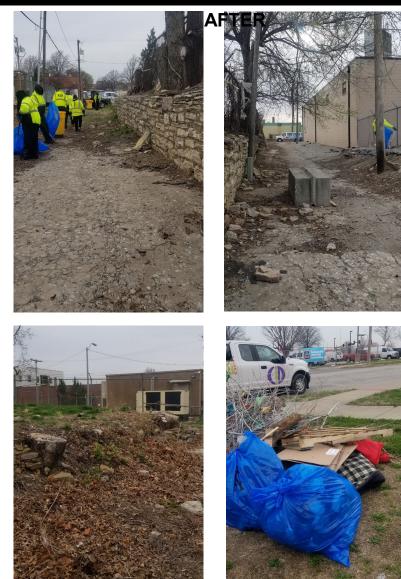

#### \*Advertisement Courtesy of Northeast News\*

Northeast's Spring Cleanup a success despite the rain https://bit.ly/2Q2zGcD

NORTHEASTNEWS.NET

Northeast's Spring Cleanup a success despite the rain Nikki Lansford Editorial Assistant Rain did little to deter Northeast's...

00 5

1 Share

Northeast Kansas City Chamber of Commerce is at \* Independence Avenue Community Improvement District.

Published by Rol Deng 💿 · 4d · Kansas City · 🔇

#NEKC The Northeast Kansas City of Chamber of Commerce Urban Street Ambassador load up 175 tries as part of Northeast Clean Up April 10, 2021/8 A. M. TO NOON today. We thanks everyone of you for the constant hard work and dedication.