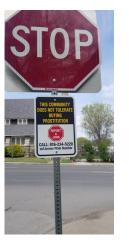

### APRIL 22 ANTI-JOHN CAMPAIGN

#### Anti-John Northeast Event

#### Location: 5100 Block of Independence Ave

**8:30 am** – Independence Avenue CID will come with pop up tents to set up area in front of building (but away from Christine's Place entrance).

**8:45 am** – Speakers and Podium will set up under tents. Invitees will begin to assemble.