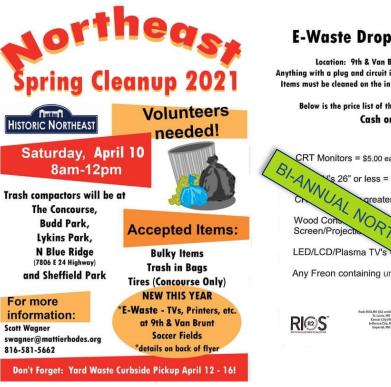

#### **E-Waste Drop-off Details**

Location: 9th & Van Brunt Soccer Fields Anything with a plug and circuit including appliances accepted. Items must be cleaned on the inside and out to be accepted.

> Below is the price list of things for certain items. Cash only.

R2 Responsible Recycling

#### APRIL 10, 2021 | 8 A.M. TO NOON

| BULKY/TRASH LOCATIONS                                                                                        | TIRE DROP OFF                                                                                                                                                                                                                                                                              |  |  |  |
|--------------------------------------------------------------------------------------------------------------|--------------------------------------------------------------------------------------------------------------------------------------------------------------------------------------------------------------------------------------------------------------------------------------------|--|--|--|
| Lykins Square:<br>4115 E 7th St                                                                              | The Concourse:<br>200 Benton Ave, KCMO, 64123                                                                                                                                                                                                                                              |  |  |  |
| Budd Park:                                                                                                   | ELECTRONICS DROP OFF                                                                                                                                                                                                                                                                       |  |  |  |
| 5001 St John Ave, KCMO, 64123 The Concourse:                                                                 | 9th And Van Brunt Athletic Fields<br>901 VAN BRUNT BLVD, KCMO, 641                                                                                                                                                                                                                         |  |  |  |
| 200 Benton Ave, KCMO, 64123<br>Sheffield Park:<br>1111 EWING AVE, KCMO, 64126<br>7806:<br>US-24, KCMO, 64125 | ELECTRONICS PRICE LIST<br>CRT Monitors = 55:00 each<br>CRT TV's 25' or greater = 550:00 each<br>CRT TV's 27' or greater = 550:00 each<br>Wood Console and True Big<br>Screen/Projection TV's = 550:00 each<br>LED/LCD/Plasma TV's = 520:00 each<br>Any Freon containing unit= \$10:00 each |  |  |  |
| Sponsors: NEAT   3RD & 4TH DISTRICT COUNCIL                                                                  |                                                                                                                                                                                                                                                                                            |  |  |  |
| CITY OF<br>KANSAS CITY,<br>MISSOURI                                                                          | For more information, contac<br>ROBERT WOODS A<br>816-513-8442                                                                                                                                                                                                                             |  |  |  |