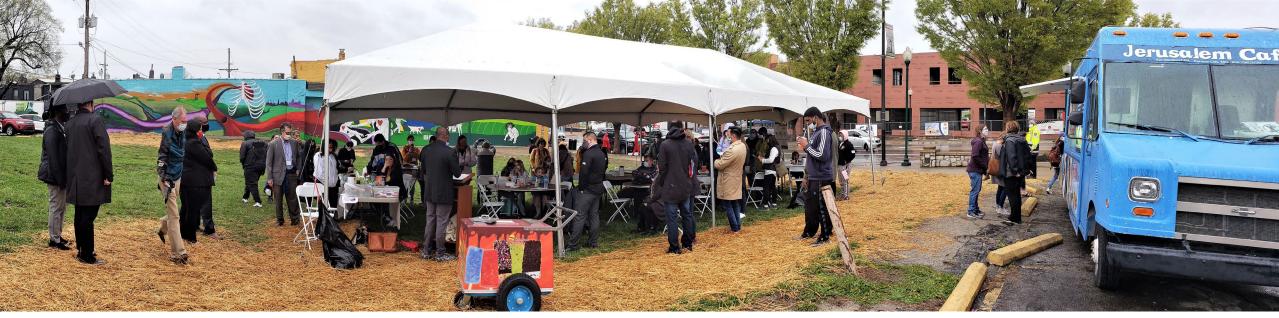

#### MURAL UNVEILING APRIL 10

Join us for Food, Music & Art Before picture of 2607 Independence...

| 51             | 3           |  |
|----------------|-------------|--|
| People Reached | Engagements |  |

## Show Me "PAD" **St Luke's Mural**

April 10, 2021

**Approximately 100 Attendees** 

Northeast Kansas City Chamber of Commerce Published by Social Share by Constant Contact 2 · 3d · S

EARTH without ART is just EH mural party

#### The latest news for you

You don't want to miss this. Earth Day Mural Reveal Party

40 People Reached