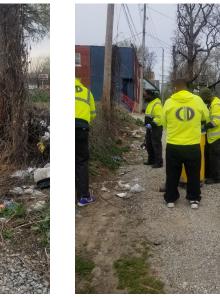

#### \*Advertisement Courtesy of Northeast News\*

Northeast's Spring Cleanup a success despite the rain https://bit.ly/2Q2zGcD

NORTHEASTNEWS.NET

Northeast's Spring Cleanup a success despite the rain Nikki Lansford Editorial Assistant Rain did little to deter Northeast's...

00 5

1 Share

Northeast Kansas City Chamber of Commerce is at \* Independence Avenue Community Improvement District.

Published by Rol Deng 💿 · 4d · Kansas City · 🔇

#NEKC The Northeast Kansas City of Chamber of Commerce Urban Street Ambassador load up 175 tries as part of Northeast Clean Up April 10, 2021/8 A. M. TO NOON today. We thanks everyone of you for the constant hard work and dedication.

96 People Reached 32 Engagements

**Boost Post** 

WEB-EXTRACT.CONSTANTCONTACT.COM