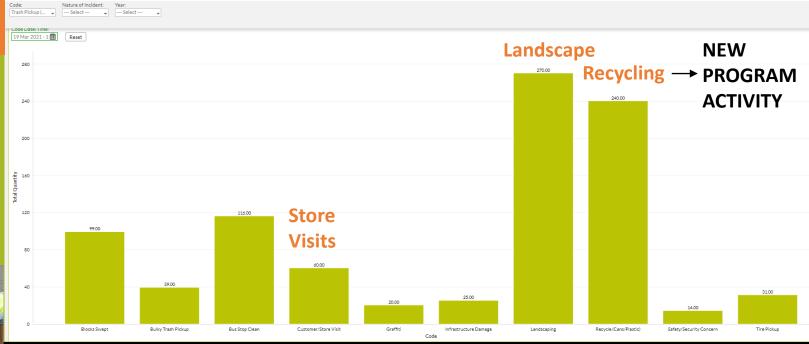

|                       |                                                 |

#### 2627-33 Independence Ave (South Side of Street)







#### Independence Blvd & Prospect (Northwest Corner)





#### URBAN STREET AMBASSADORS

Indie Ave Code Dashboard

Indie Ave Code Dashboard

# **REPORT 2021**



2020





Code



north and south, and certain park land known as Independence Plaza Park at approximately Brooklyn and Independence Avenue Boulevard, and other public rights-of-way as may be designated by mutual reservement of the artist.

### **17 ALLEYWAYS**

#### MANAGED BY: NEKC CHAMBER

#### IMPLEMENTED BY: INDEPENDENCE AVE CID



#### Independence Avenue CID Alleys





# Drury – OakleyNorth of AveAbout 300 Lbs Trash | 7 USA | 7 x 1 = 7 Hrs | March 23, 2021

BEFORE

















# Myrtle – NortonSouth of AveAbout 350 Lbs Trash | 7 USA | 7 x 1 = 7 Hrs | March 23, 2021

BEFORE





# Bales – IndianaNorth of AveAbout 525 Lbs Trash | 7 USA | 7 x 1 = 7 Hrs | March 30, 2021

















# Norton – JacksonNorth of AveAbout 450 Lbs Trash | 7 USA | 7 x 1 = 7 Hrs | March 30, 2021







# Fl