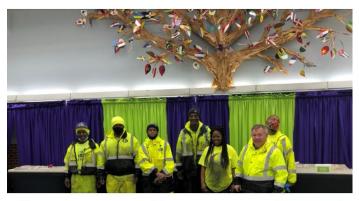

00 5

1 Share

Northeast Kansas City Chamber of Commerce is at \* Independence Avenue Community Improvement District.

Published by Rol Deng 💿 · 4d · Kansas City · 🔇

#NEKC The Northeast Kansas City of Chamber of Commerce Urban Street Ambassador load up 175 tries as part of Northeast Clean Up April 10, 2021/8 A. M. TO NOON today. We thanks everyone of you for the constant hard work and dedication.

96 People Reached 32 Engagements

**Boost Post** 

WEB-EXTRACT.CONSTANTCONTACT.COM