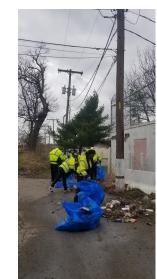

#### \*Advertisement Courtesy of Northeast News\*

Northeast's Spring Cleanup a success despite the rain https://bit.ly/2Q2zGcD

NORTHEASTNEWS.NET

Northeast's Spring Cleanup a success despite the rain Nikki Lansford Editorial Assistant Rain did little to deter Northeast's...

00 5

1 Share

Northeast Kansas City Chamber of Commerce is at \* Independence Avenue Community Improvement District.

Published by Rol Deng 💿 · 4d · Kansas City · 🔇

#NEKC The Northeast Kansas City of Chamber of Commerce Urban Street Ambassador load up 175 tries as part of Northeast Clean Up April 10, 2021/8 A. M. TO NOON today. We thanks everyone of you for the constant hard work and dedication.

96 People Reached 32 Engagements

**Boost Post** 

WEB-EXTRACT.CONSTANTCONTACT.COM