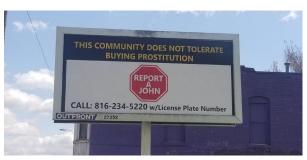

### APRIL 22 ANTI-JOHN CAMPAIGN

#### Anti-John Northeast Event

#### Location: 5100 Block of Independence Ave

**8:30 am** – Independence Avenue CID will come with pop up tents to set up area in front of building (but away from Christine's Place entrance).

**8:45 am** – Speakers and Podium will set up under tents. Invitees will begin to assemble.