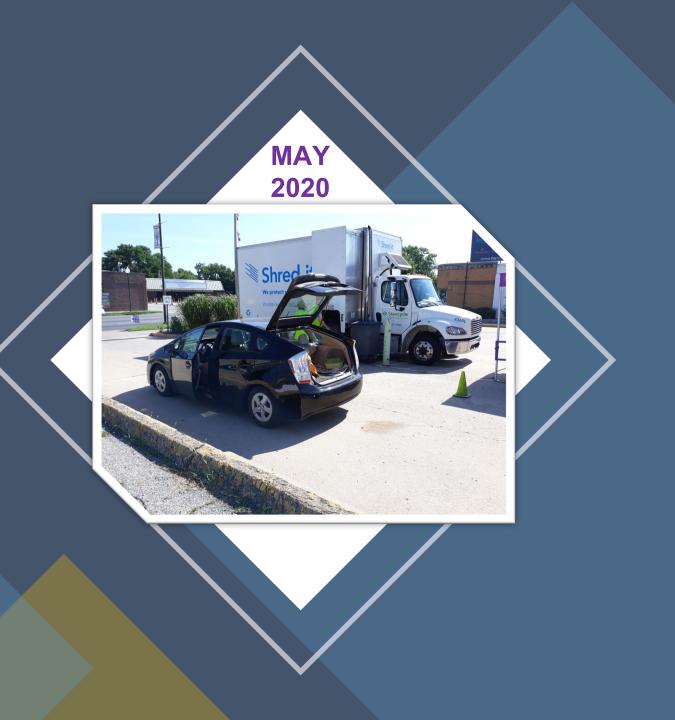

#### JUNE 19, 2021 10-am to 1-pm.

The 'Shred-It' Truck will be at 2657 Independence Ave.

A Covid-19 Safe Drive-Through-Drop-Off Event

\*\*<u>FREE</u> Shredding Up To 10 Boxes\*\*

#### **Bring Your Outdated Tax Forms**

Sponsored by

#### **CENTRAL BANK OF KANSAS CITY**

NORTHEAST KANSAS CITY CHAMBER OF COMMERCE