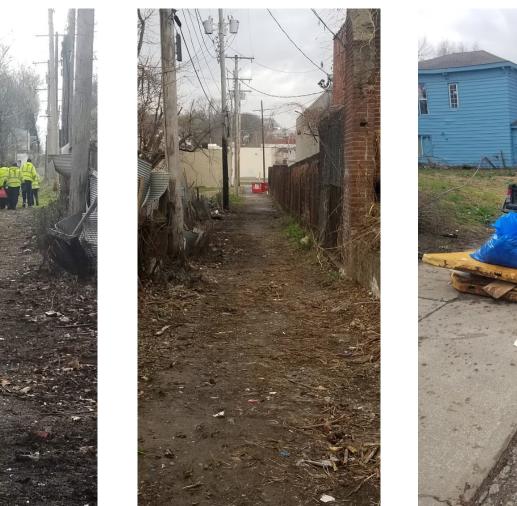

#### \*Advertisement Courtesy of Northeast News\*

Northeast's Spring Cleanup a success despite the rain https://bit.ly/2Q2zGcD

NORTHEASTNEWS.NET

Northeast's Spring Cleanup a success despite the rain Nikki Lansford Editorial Assistant Rain did little to deter Northeast's...

00 5

1 Share

Northeast Kansas City Chamber of Commerce is at \* Independence Avenue Community Improvement District.

Published by Rol Deng 💿 · 4d · Kansas City · 🔇

#NEKC The Northeast Kansas City of Chamber of Commerce Urban Street Ambassador load up 175 tries as part of Northeast Clean Up April 10, 2021/8 A. M. TO NOON today. We thanks everyone of you for the constant hard work and dedication.

96 People Reached 32 Engagements

**Boost Post** 

WEB-EXTRACT.CONSTANTCONTACT.COM