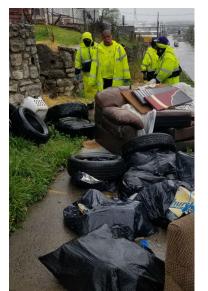

#### \*Advertisement Courtesy of Northeast News\*

Northeast's Spring Cleanup a success despite the rain https://bit.ly/2Q2zGcD

NORTHEASTNEWS.NET

Northeast's Spring Cleanup a success despite the rain Nikki Lansford Editorial Assistant Rain did little to deter Northeast's...

00 5

1 Share

Northeast Kansas City Chamber of Commerce is at \* Independence Avenue Community Improvement District.

Published by Rol Deng 💿 · 4d · Kansas City · 🔇

#NEKC The Northeast Kansas City of Chamber of Commerce Urban Street Ambassador load up 175 tries as part of Northeast Clean Up April 10, 2021/8 A. M. TO NOON today. We thanks everyone of you for the constant hard work and dedication.