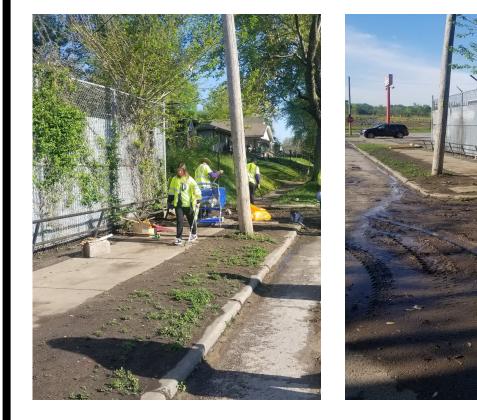

#### \*Advertisement Courtesy of Northeast News\*

Northeast's Spring Cleanup a success despite the rain https://bit.ly/2Q2zGcD

NORTHEASTNEWS.NET

Northeast's Spring Cleanup a success despite the rain Nikki Lansford Editorial Assistant Rain did little to deter Northeast's...

00 5

1 Share

Northeast Kansas City Chamber of Commerce is at \* Independence Avenue Community Improvement District.

Published by Rol Deng 💿 · 4d · Kansas City · 🔇

#NEKC The Northeast Kansas City of Chamber of Commerce Urban Street Ambassador load up 175 tries as part of Northeast Clean Up April 10, 2021/8 A. M. TO NOON today. We thanks everyone of you for the constant hard work and dedication.