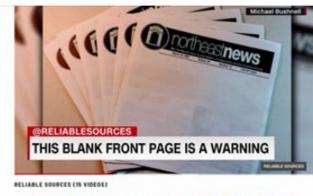

Alison Phillips – Attorney General's office – Our strategies and how they work.

Jackson County Prosecutor Jean Peters Baker – General Comments including public example letter strategy.

Michael Bushnell – Northeast News – Public Example strategies online and in print.