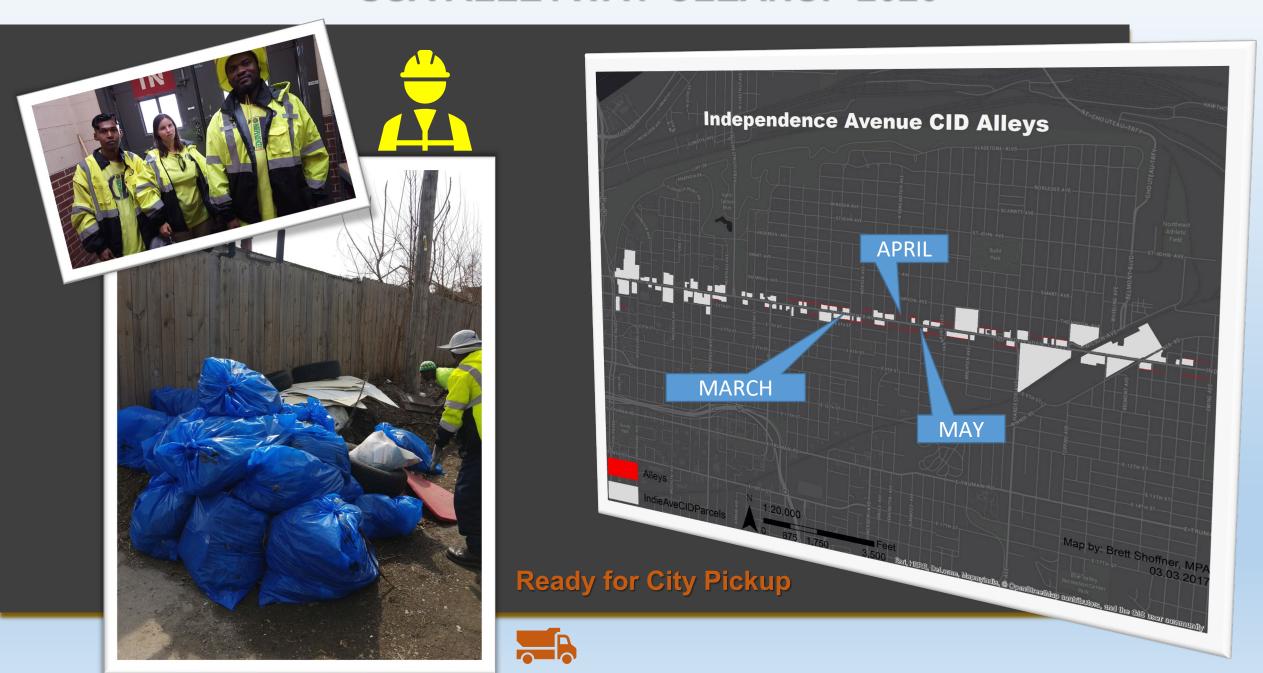

Day on Sunday, May 10, 2020.
- 4. Wait until Tuesday, May 12, 2020 when the winners will be announced on the Northeast Kansas City Chamber website and Facebook page.

## **NEKC CID BINGO**







**NORTHEAST NEWS** 

**CHAMBER & CID SOCIAL MEDIA** 





2/15/2020







**NEKC VISIONARY SESSION**K-STATE ARCHITECTURE STUDENTS

CHAMBER PRESENTATION 2/15/2020

&

"VIRTUAL" PRESENTATION 5/5/2020

JOSHUA RUBIO
UMKC Urban Planning Student
CID Summer Intern



## USA GENERAL REPORT

2020

1/16/2020 TO 3/25/2020



2019

1/16/2019 TO 3/25/2019





## **USA REPORT BY ZONE**





2020 3/20/2020 TO 5/20/2020

**2019**3/20/2019 TO 5/20/2019



# **USA REPORT BY ADDRESS**

2020

3/20/2020 TO 5/20/2020



2019

3/20/2019 TO 5/20/2019





#### Code Count by Address



## **USA ALLEYWAY CLEANUP 2020**











BEFORE

**AFTER** 

## MURTLE – CLEAVELAND South of Independence Ave

## NORTON – SPRUCE South of Independence Ave

BEFORE AFTER

















BEFORE

**AFTER** 

# MURTLE - NORTON South of Independence Ave

# **AVENUE ANGELS SECURITY & SAFETY**

2020

3/20/2020 TO 5/20/2020



2019

3/20/2019 TO 5/20/2019

2019 CREATED A **BASELINE** FOR <u>INCIDENTS BY ADDRESS</u>



# AVENUE ANGELS SECURITY & SAFETY

2020

3/20/2020 TO 5/20/2020



2019

3/20/2019 TO 5/20/2019











# **AVENUE ANGELS SECURITY & SAFETY**

#### **Total Incident Summary**

| Nature of Incident: |   | Month/Year: |   | Year:  |   |
|---------------------|---|-------------|---|--------|---|
| Select              | • | Select      | ~ | Select | * |



|   | Year of Reporting Date 🗼 | Jan | Feb | Mar | Apr |