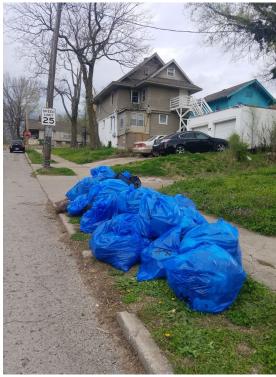

## **USA ALLEYWAY CLEANUP 2020**

BEFORE

**AFTER** 

## NORTON – SPRUCE South of Independence Ave

BEFORE AFTER

BEFORE

**AFTER** 