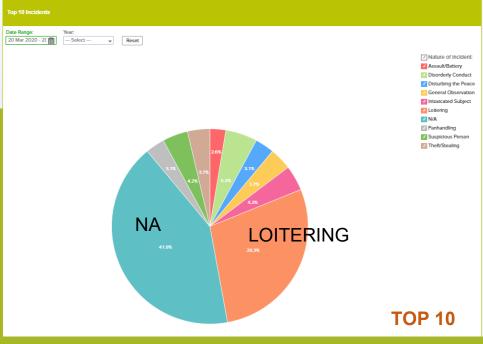

# **AVENUE ANGELS SECURITY & SAFETY**

2020

3/20/2020 TO 5/20/2020

2019

3/20/2019 TO 5/20/2019

2019 CREATED A **BASELINE** FOR <u>INCIDENTS BY ADDRESS</u>

# AVENUE ANGELS SECURITY & SAFETY

2020

3/20/2020 TO 5/20/2020

2019

3/20/2019 TO 5/20/2019

# **AVENUE ANGELS SECURITY & SAFETY**

#### **Total Incident Summary**

| Nature of Incident: |   | Month/Year: |   | Year:  |   |
|---------------------|---|-------------|---|--------|---|
| Select              | • | Select      | ~ | Select | * |