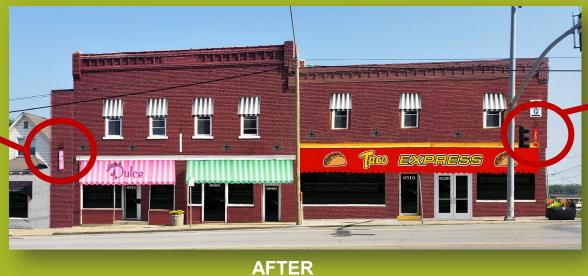

#### **DULCE BOUTIQUE**

TACO EXPRESS

**6510**, **18**, **20** Independence Ave

IA CID - ZONE 4 SHEFFIELD NIEGHBORHOOD