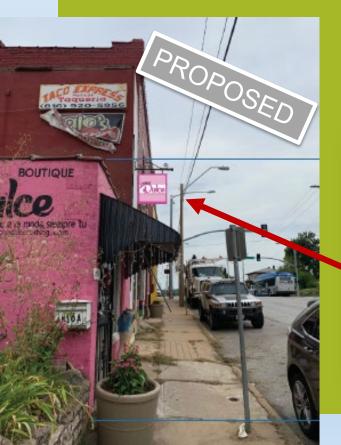

#### **DULCE BOUTIQUE**

TACO EXPRESS

**6510**, **18**, **20** Independence Ave

IA CID - ZONE 4 SHEFFIELD NIEGHBORHOOD