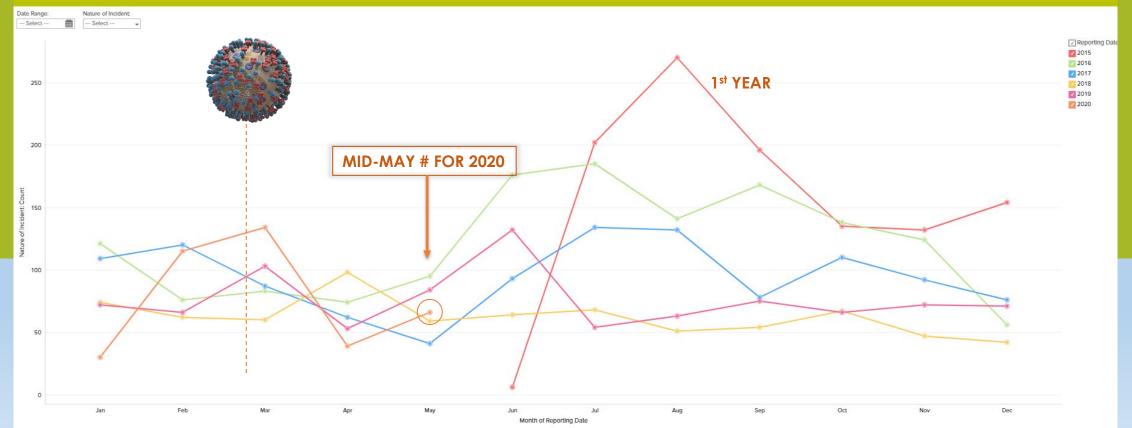

#### **Total Incident Summary**

| Nature of Incident: |   | Month/Year: |   | Year:  |   |
|---------------------|---|-------------|---|--------|---|
| Select              | • | Select      | ~ | Select | * |

|   | Year of Reporting Date 🗼 | Jan | Feb | Mar | Apr | May |  |
|---|--------------------------|-----|-----|-----|-----|-----|--|
| 1 | 2015                     |     |     |     |     |     |  |
| 2 | 2016                     | 121 | 76  | 92  | 75  | 96  |  |
| 3 | 2017                     | 110 | 124 | 90  | 63  | 43  |  |
| 4 | 2018                     | 74  | 62  | 63  | 101 | 60  |  |
| 5 | 2019                     | 73  | 66  | 103 | 55  | 87  |  |
| 6 | 2020                     | 31  | 353 | 199 | 47  | 123 |  |
|   | Grand Count              | 409 | 681 | 547 | 341 | 409 |  |

SKEWED RESULTS

→ DUE TO NEW KIND
OF REPORTING