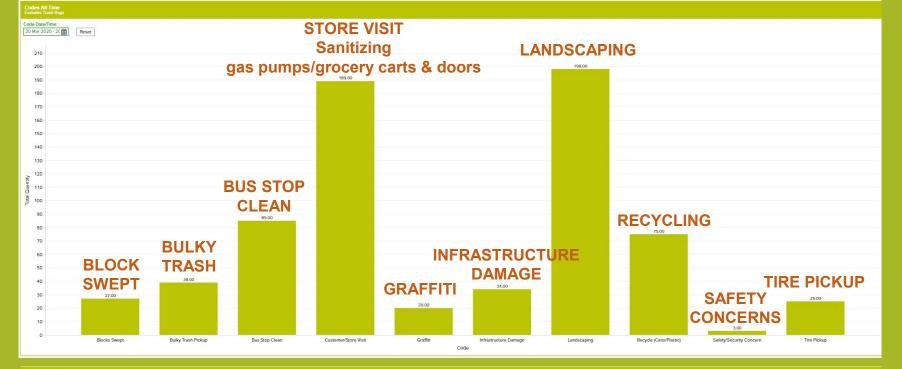

# **USA REPORT BY ADDRESS**

2020

3/20/2020 TO 5/20/2020

2019

3/20/2019 TO 5/20/2019

#### Code Count by Address