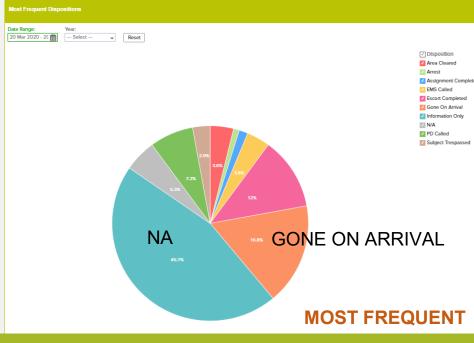

# **AVENUE ANGELS SECURITY & SAFETY**

2020

3/20/2020 TO 5/20/2020

2019

3/20/2019 TO 5/20/2019

2019 CREATED A **BASELINE** FOR <u>INCIDENTS BY ADDRESS</u>

# AVENUE ANGELS SECURITY & SAFETY

2020

3/20/2020 TO 5/20/2020

2019

3/20/2019 TO 5/20/2019

# **AVENUE ANGELS SECURITY & SAFETY**

#### **Total Incident Summary**

| Nature of Incident: |   | Month/Year: |   | Year:  |   |
|---------------------|---|-------------|---|--------|---|
| Select              | • | Select      | ~ | Select | * |