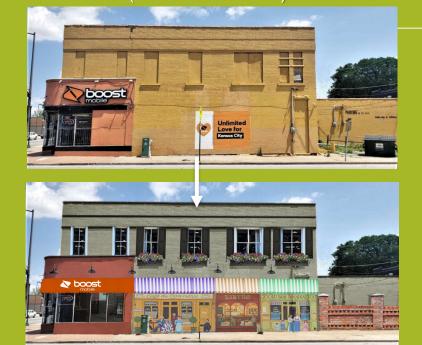

#### **DULCE BOUTIQUE**

TACO EXPRESS

**6510**, **18**, **20** Independence Ave

IA CID - ZONE 4 SHEFFIELD NIEGHBORHOOD

#### **SIGN INSTALLATIONS**