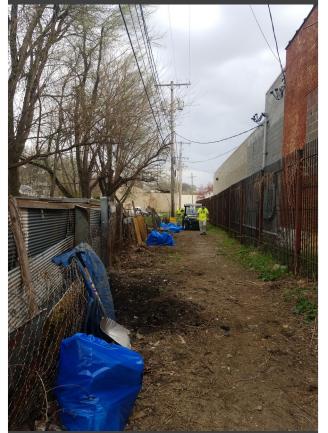

## **USA ALLEYWAY CLEANUP 2020**

BEFORE

**AFTER** 

## MURTLE – CLEAVELAND South of Independence Ave