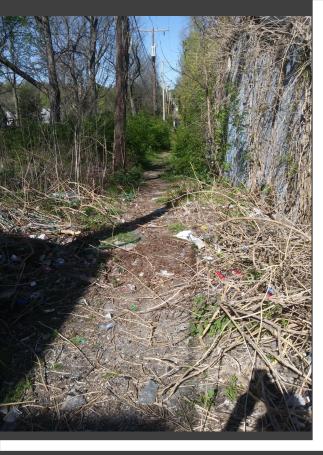

## **USA ALLEYWAY CLEANUP 2020**

BEFORE

**AFTER** 

# MURTLE - NORTON South of Independence Ave