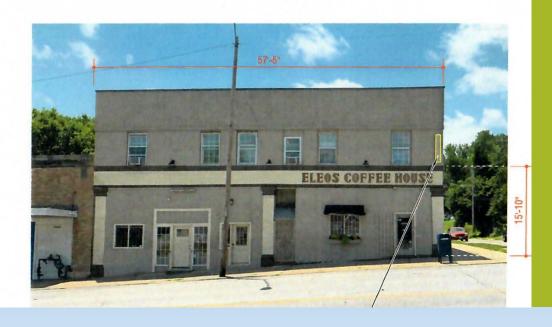

#### **ELEOS COFFEE 3104 Independence Ave**

IA CID - ZONE 2 LYKINS NIEGHBORHOOD

Proposed Blade-Sign