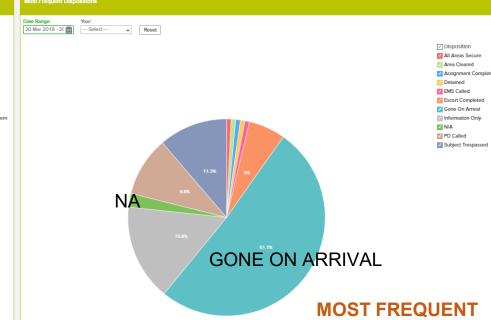

# **AVENUE ANGELS SECURITY & SAFETY**

2020

3/20/2020 TO 5/20/2020

2019

3/20/2019 TO 5/20/2019

2019 CREATED A **BASELINE** FOR <u>INCIDENTS BY ADDRESS</u>

# AVENUE ANGELS SECURITY & SAFETY

2020

3/20/2020 TO 5/20/2020

2019

3/20/2019 TO 5/20/2019

# **AVENUE ANGELS SECURITY & SAFETY**