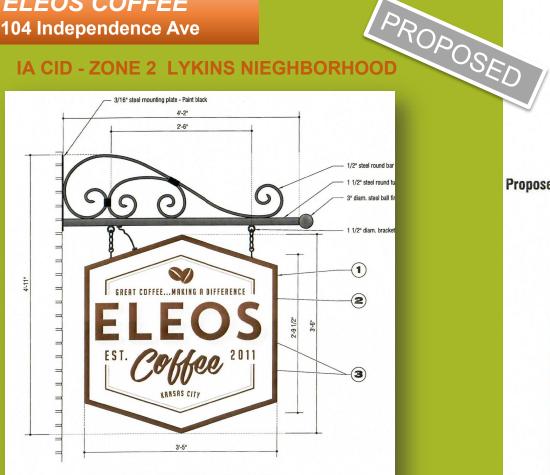

#### **ELEOS COFFEE 3104 Independence Ave**

IA CID - ZONE 2 LYKINS NIEGHBORHOOD

#### D/F INT-ILLUMINATED BLADE SIGN

- SCALE: 1"=1"-0"
  Aluminum cabinet and 1" wide retainers painted dark brown to match 3M HP Deep Mahogany Brown 19 vinyl
- 2 White acrylic face
- Dark and light brown graphics
   Dark Brown 3M HP Deep Mahogany Brown 19 vinyl
   Light Brown 3M HP Putty 59 vinyl

Proposed Blade-Sign