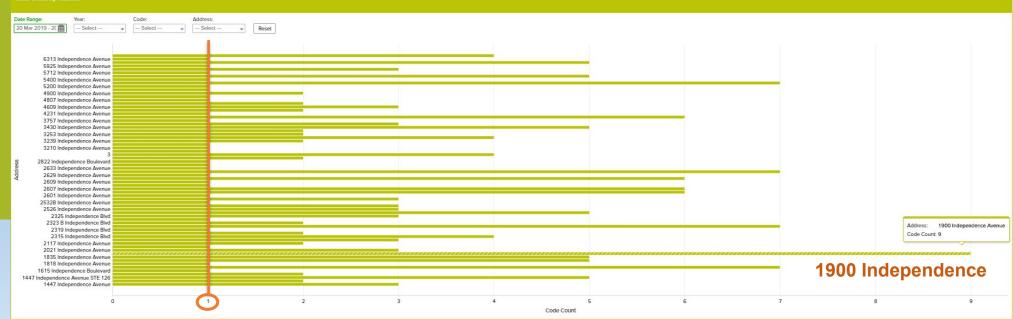

# **USA REPORT BY ADDRESS**

2020

3/20/2020 TO 5/20/2020

2019

3/20/2019 TO 5/20/2019

#### Code Count by Address