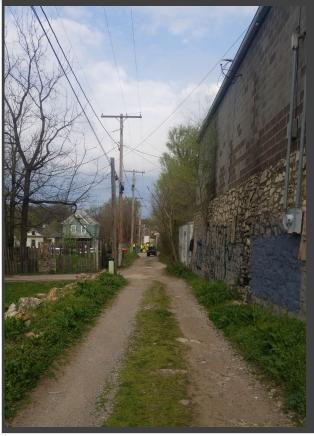

## **USA ALLEYWAY CLEANUP 2020**

BEFORE

**AFTER** 

# MURTLE - NORTON South of Independence Ave