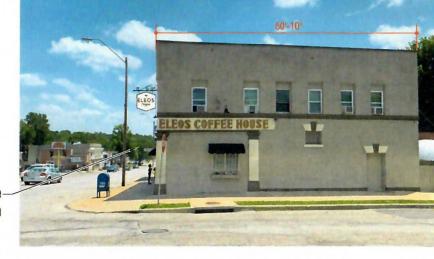

#### **ELEOS COFFEE 3104 Independence Ave**

IA CID - ZONE 2 LYKINS NIEGHBORHOOD

Proposed Blade-Sign