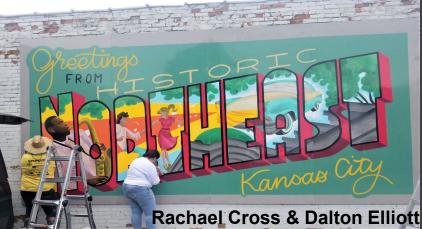

## **NATIONAL MURAL, MAY 7**

#### **MOTHER'S DAY, MAY 15**

- 1. Go to NEKCchamber.com for an **#HNEMuralsTourMap!**
- https://nekcchamber.com/esri-map-2/
- 2. Check out this great #HNEMural link https://youtu.be/t8wM7BrETQ8
- 3. LIKE & POST the MOST #HNEMurals as you like on
- https://www.facebook.com/NEKCChamber/ page AND please post on your INSTAGRAM page with #NEKCchamber & #hnemurals for extra points from now until Mother's Day on Sunday, May 10, 2020.
- 4. Wait until Tuesday, May 12, 2020 when the winners will be announced on the Northeast Kansas City Chamber website and Facebook page.