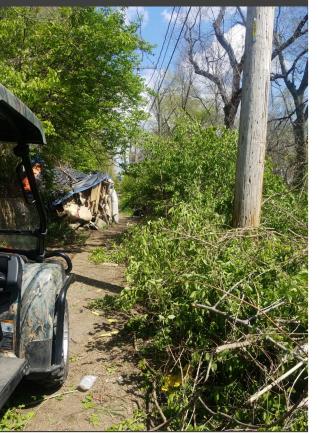

## **USA ALLEYWAY CLEANUP 2020**

BEFORE

**AFTER** 

## MURTLE – CLEAVELAND South of Independence Ave