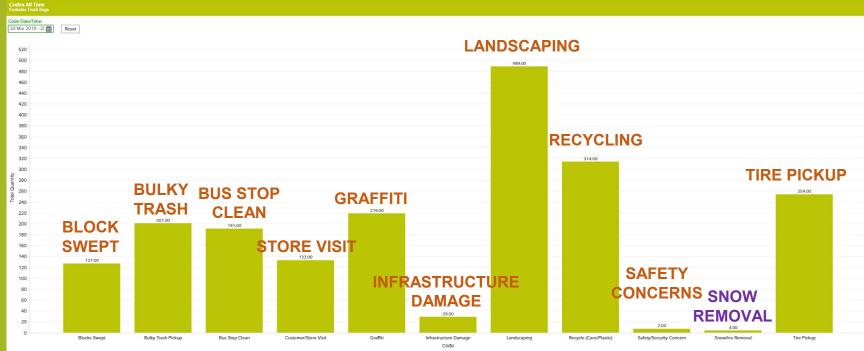

# **USA REPORT BY ADDRESS**

2020

3/20/2020 TO 5/20/2020

2019

3/20/2019 TO 5/20/2019

#### Code Count by Address