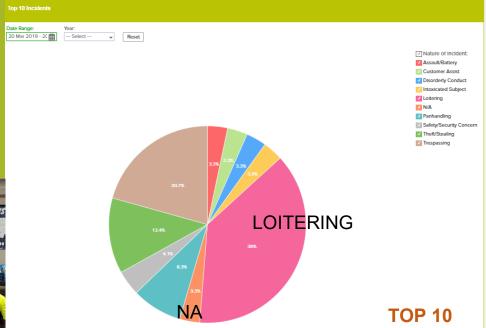

# **AVENUE ANGELS SECURITY & SAFETY**

2020

3/20/2020 TO 5/20/2020

2019

3/20/2019 TO 5/20/2019

2019 CREATED A **BASELINE** FOR <u>INCIDENTS BY ADDRESS</u>

# AVENUE ANGELS SECURITY & SAFETY

2020

3/20/2020 TO 5/20/2020

2019

3/20/2019 TO 5/20/2019

# **AVENUE ANGELS SECURITY & SAFETY**