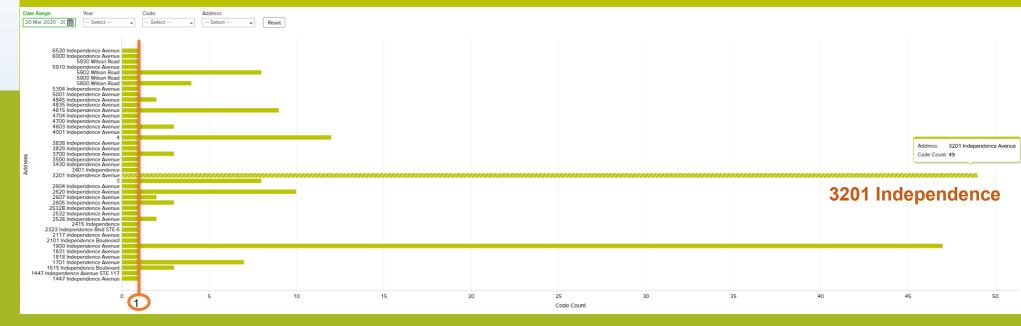

# **USA REPORT BY ADDRESS**

2020

3/20/2020 TO 5/20/2020

2019

3/20/2019 TO 5/20/2019

#### Code Count by Address