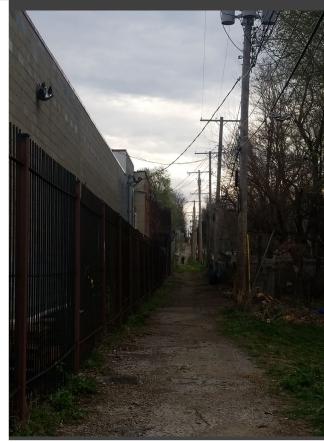

## **USA ALLEYWAY CLEANUP 2020**

BEFORE

**AFTER** 

## NORTON – SPRUCE South of Independence Ave

BEFORE AFTER

BEFORE

**AFTER** 