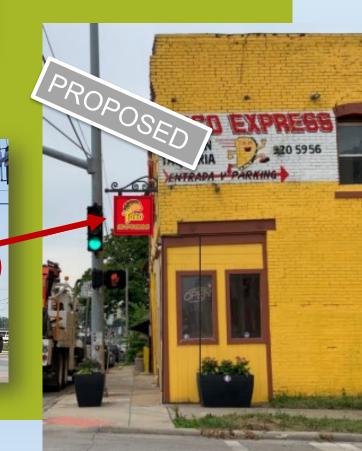

#### **DULCE BOUTIQUE**

TACO EXPRESS

**6510**, **18**, **20** Independence Ave

IA CID - ZONE 4 SHEFFIELD NIEGHBORHOOD