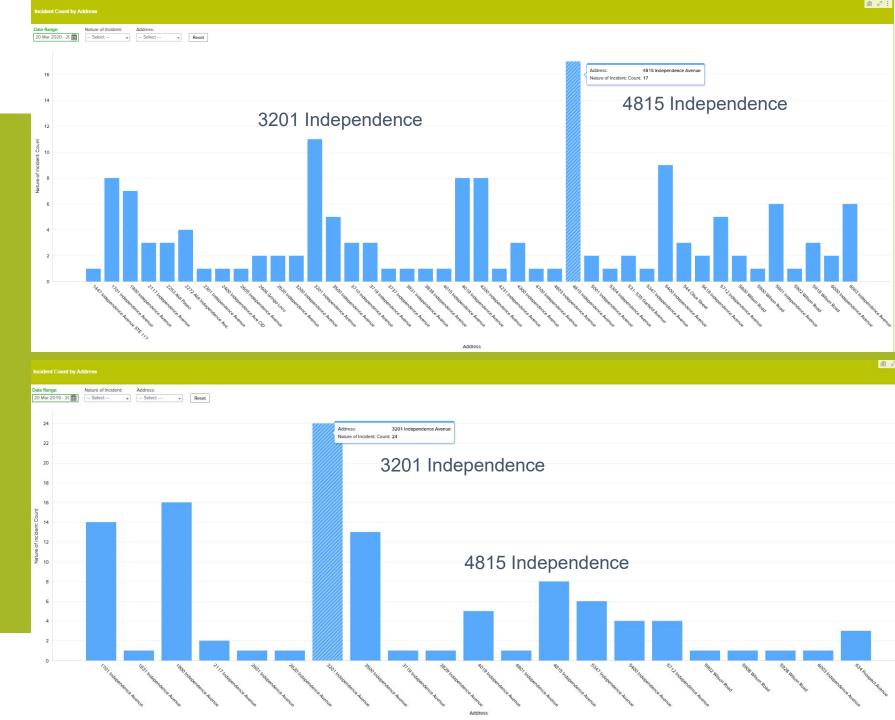

# **USA REPORT BY ADDRESS**

2020

3/20/2020 TO 5/20/2020

2019

3/20/2019 TO 5/20/2019

# **AVENUE ANGELS SECURITY & SAFETY**

2020

3/20/2020 TO 5/20/2020

2019

3/20/2019 TO 5/20/2019

2019 CREATED A **BASELINE** FOR <u>INCIDENTS BY ADDRESS</u>