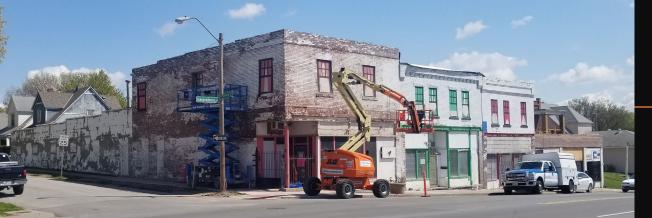

#### ARTISTS TOUR OF 1500 INDEPENDENCE

Northeast Kansas City Chamber of Commerce Published by Lonnie Clark O · July 2 at 2:34 PM · O

AWESOME REMODELING & CONSTRUCTION prepping and painting 2601-07 Independence Avenue at Prospect. RICO ALMARAZ, a board member of the NEKC Chamber of Commerce, and three of his crew have donated two days time to help with NEKC Chamber's #HNEmurals summer pro... See More

1,150 People Reached 276 Engagements

Boost Post

...

**Awesome Remodeling & Construction** 

Northeast Kansas City Chamber of Commerce Published by Bobbi Baker ② · July 2 at 3:54 PM · ③

Our Historic Northeast post card is back up on the wall next to Speedy Cleaners. After a storm took it down last year it is finally back up with a newly painted brick wall behind it. <u>Rachel Cross and Dalton Elliott</u> are the muralists.