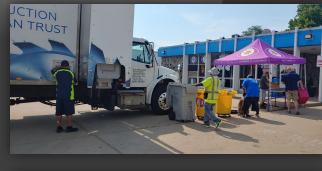

## SHRED EVENT

## June 19, 2021 - 94 Vehicles

Jîn î↓

vpe-wise Weight

Drive Thru or Walk Up

Free Vaccinations -ID Not Required

Ren.

Day

Saturo June 19 10-2 PN

> Lyft & Uber provide free rides to clinic

North-East Public Library 6000 Wilson, Kansas City, MO 64123

Register Online: