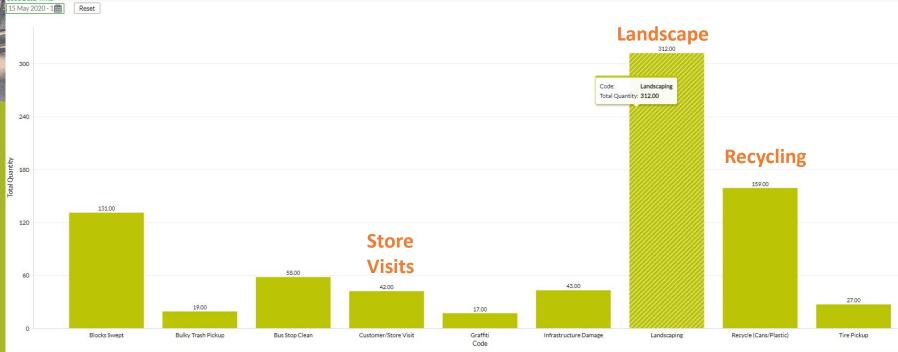

## AGENDA: JULY 15, 2021

RECENT EVENTS ON THE AVENUE CID, TITAN ANGELS & ALLEYWAY MANAGER'S REPORT PASEO GATEWAY FAÇADE IMPROVEMENT PROGRAM THE NORTHEAST NEWS'S "CID CENTERFOLDS" UPCOMING EVENTS INDEPENDENCE PLAZA PARK "ART FOR THE PARK"