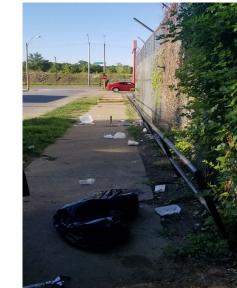

Northwest Corner)





#### URBAN STREET AMBASSADORS

# **REPORT**2021



2020







north and south, and certain park land known as Independence Flaza Park at approximately Brooklyn and Independence Avenue Boulevard, and other public rights-of-way as may be designated by mutual anexament of the ordin.

## **17 ALLEYWAYS**

#### MANAGED BY: NEKC CHAMBER

#### IMPLEMENTED BY: INDEPENDENCE AVE CID



#### Independence Avenue CID Alleys

## **3 CLEANUPS: JUNE 15 – TODAY**



## Drury – OakleyNorth of AveAbout 300 Lbs Trash | 6 USA | 6 x 1 = 6 Hrs | June 22, 2021

#### BEFORE









## Oakley – Lawndale North of Ave About 550 Lbs Trash | 6 USA | 6 x 1 = 6 Hrs | June 22, 2021

BEFORE









## Lawndale – ToppingNorth of AveAbout 675 Lbs Trash | 6 USA | 6 x 1 = 6 Hrs | June 22, 2021













## **HOMELESS CAMP CLEANUP – Lot by Bargain Market** About 675 lbs Trash/Brush | 2 USA | 2 x 6 = 12 Hrs | July 9, 2021

BEFORE

















## HOMELESS CAMP CLEANUP – Hill by Railroad Bridge About 2600 lbs Trash/brush | 2 USA | 2 x 6 = 12 Hrs | July 8, 2021

BEFORE









Ê

Nature of Incident:

+

--- Select ---

Date Range:

--- Select ---





| Nature of Incident: Month/Year: |     | r:<br>Select 👻 |        |     |     |     |     |     |     |     | /    |     |           |
|---------------------------------|-----|----------------|--------|-----|-----|-----|-----|-----|-----|-----|------|-----|-----------|
|                                 |     | vice v         |        |     |     |     |     |     |     | /   |      |     |           |
| Year of Reporting Date 👃