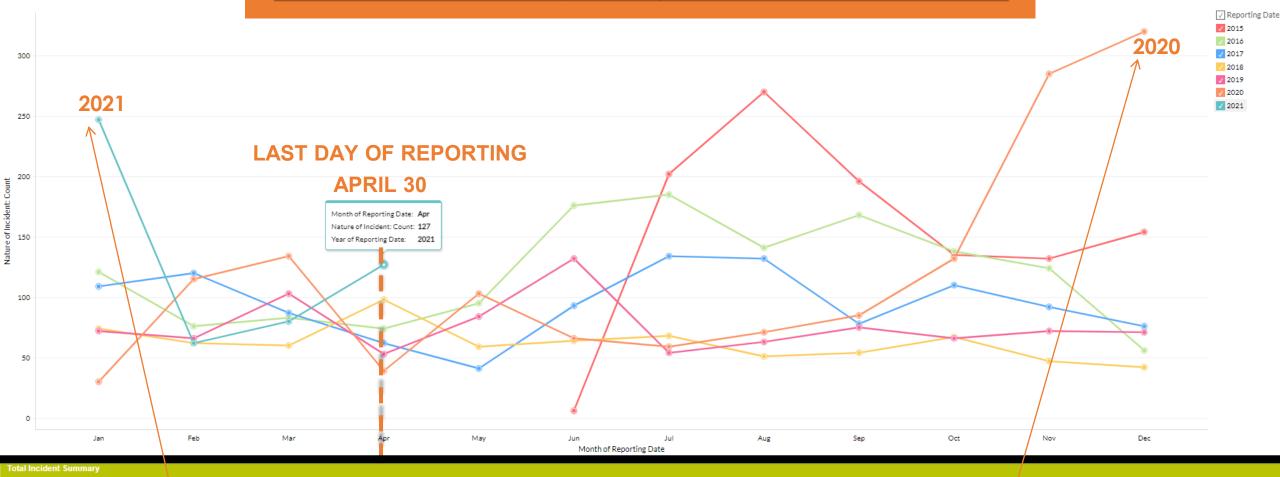

### IMPLEMENTED BY: INDEPENDENCE AVE CID



#### Independence Avenue CID Alleys

## **3 CLEANUPS: JUNE 15 – TODAY**



## Drury – OakleyNorth of AveAbout 300 Lbs Trash | 6 USA | 6 x 1 = 6 Hrs | June 22, 2021

#### BEFORE









## Oakley – Lawndale North of Ave About 550 Lbs Trash | 6 USA | 6 x 1 = 6 Hrs | June 22, 2021

BEFORE









## Lawndale – ToppingNorth of AveAbout 675 Lbs Trash | 6 USA | 6 x 1 = 6 Hrs | June 22, 2021













## **HOMELESS CAMP CLEANUP – Lot by Bargain Market** About 675 lbs Trash/Brush | 2 USA | 2 x 6 = 12 Hrs | July 9, 2021

BEFORE

















## HOMELESS CAMP CLEANUP – Hill by Railroad Bridge About 2600 lbs Trash/brush | 2 USA | 2 x 6 = 12 Hrs | July 8, 2021

BEFORE









Ê

Nature of Incident:

+

--- Select ---

Date Range:

--- Select ---





| Nature of Incident: Month/Year: |     | r:<br>Select 👻 |        |     |     |     |     |     |     |     | /    |     |           |
|---------------------------------|-----|----------------|--------|-----|-----|-----|-----|-----|-----|-----|------|-----|-----------|
|                                 |     | vice v         |        |     |     |     |     |     |     | /   |      |     |           |
| Year of Reporting Date 👃        | Jan | Feb            | Mar    | Apr | May | Jun | Jul | Aug | Sep | Oct | Nov  | Dec | Incidents |
| 1 2015                          |     |                |        |     |     | 6   | 208 | 272 | 200 | 135 | 140  | 157 | 1118      |
| 2 2016                          |     | 121 7          | 76 92  | 75  | 96  | 181 | 191 | 143 | 168 | 140 | 126  | 56  |