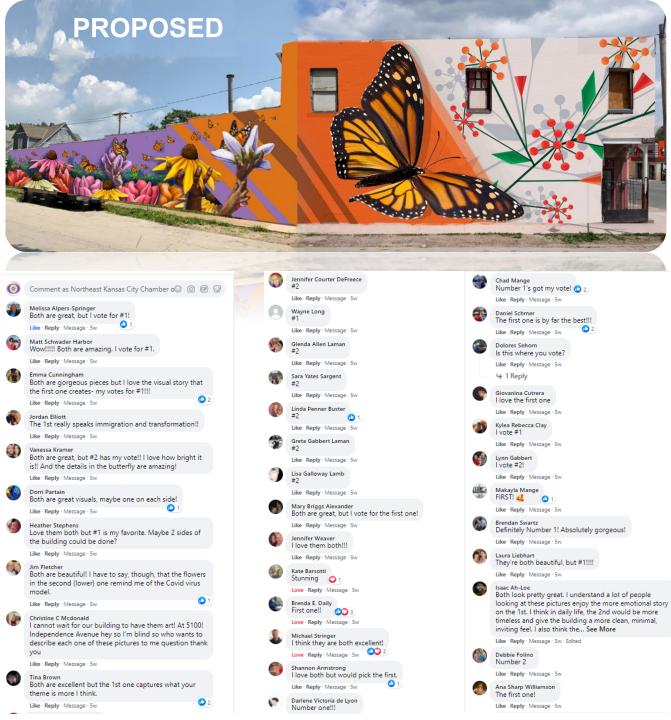

Northeast Kansas City Chamber of Commerce We have our first two entry's for this years mural selection. What do you all think? Comments? Both are exceptional. ... See More