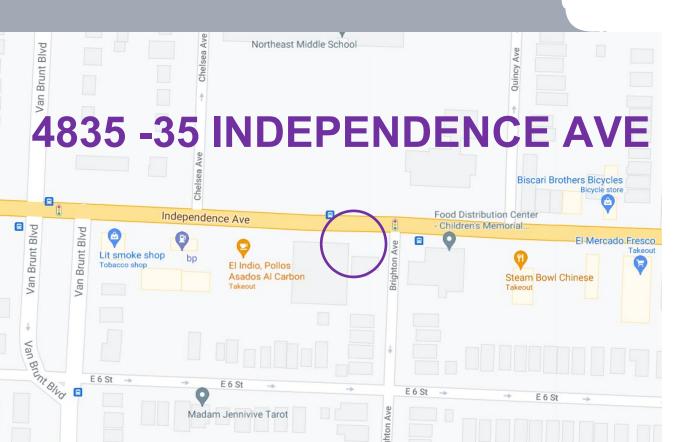

ontractor again forms & agreemen sevable that Owner did not know about the water infiltrat









Northeast Kansas City Chamber of Commerce We have our first two entry's for this years mural selection. What do you all think? Comments? Both are exceptional. ... See More









#### ARTISTS TOUR OF 1500 INDEPENDENCE















Northeast Kansas City Chamber of Commerce Published by Lonnie Clark O · July 2 at 2:34 PM · O

AWESOME REMODELING & CONSTRUCTION prepping and painting 2601-07 Independence Avenue at Prospect. RICO ALMARAZ, a board member of the NEKC Chamber of Commerce, and three of his crew have donated two days time to help with NEKC Chamber's #HNEmurals summer pro... See More



1,150 People Reached 276 Engagements

Boost Post

...



**Awesome Remodeling & Construction** 





Northeast Kansas City Chamber of Commerce Published by Bobbi Baker ② · July 2 at 3:54 PM · ③



Our Historic Northeast post card is back up on the wall next to Speedy Cleaners. After a storm took it down last year it is finally back up with a newly painted brick wall behind it. <u>Rachel Cross and Dalton Elliott</u> are the muralists.



### **BUTTERFLY WAY-FINDING GARDEN ALONG THE AVENUE 2021**



| 1 CRITICAL COMMUNITY STOREFRONT FAÇADE IMRPOVEMENT GRANT 2021