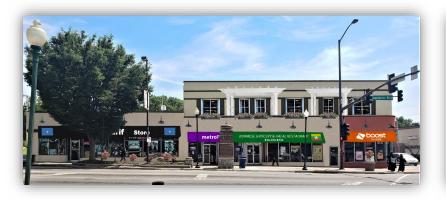

#### ARTISTS TOUR OF 1500 INDEPENDENCE

Northeast Kansas City Chamber of Commerce Published by Lonnie Clark O · July 2 at 2:34 PM · O

AWESOME REMODELING & CONSTRUCTION prepping and painting 2601-07 Independence Avenue at Prospect. RICO ALMARAZ, a board member of the NEKC Chamber of Commerce, and three of his crew have donated two days time to help with NEKC Chamber's #HNEmurals summer pro... See More

1,150 People Reached 276 Engagements

Boost Post

...

**Awesome Remodeling & Construction** 

Northeast Kansas City Chamber of Commerce Published by Bobbi Baker ② · July 2 at 3:54 PM · ③

Our Historic Northeast post card is back up on the wall next to Speedy Cleaners. After a storm took it down last year it is finally back up with a newly painted brick wall behind it. <u>Rachel Cross and Dalton Elliott</u> are the muralists.