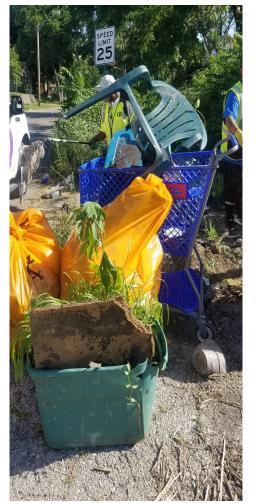

## SHRED EVENT

## June 19, 2021 - 94 Vehicles

Jîn î↓

vpe-wise Weight

Drive Thru or Walk Up

Free Vaccinations -ID Not Required

Ren.

Day

Saturo June 19 10-2 PN

> Lyft & Uber provide free rides to clinic

North-East Public Library 6000 Wilson, Kansas City, MO 64123

Register Online: