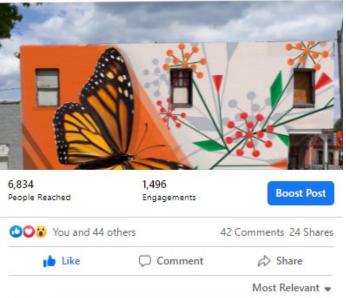

Northeast Kansas City Chamber of Commerce We have our first two entry's for this years mural selection. What do you all think? Comments? Both are exceptional. ... See More