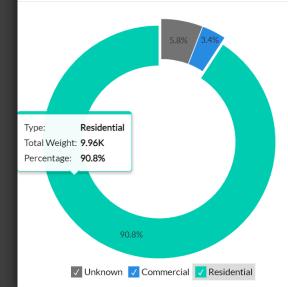

## SHRED EVENT

## June 19, 2021 - 94 Vehicles

Jîn î↓

vpe-wise Weight

Drive Thru or Walk Up

Free Vaccinations -ID Not Required

Ren.

Day

Saturo June 19 10-2 PN

> Lyft & Uber provide free rides to clinic

North-East Public Library 6000 Wilson, Kansas City, MO 64123

Register Online: