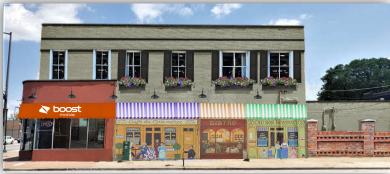

#### ARTISTS TOUR OF 1500 INDEPENDENCE

Northeast Kansas City Chamber of Commerce Published by Lonnie Clark O · July 2 at 2:34 PM · O

AWESOME REMODELING & CONSTRUCTION prepping and painting 2601-07 Independence Avenue at Prospect. RICO ALMARAZ, a board member of the NEKC Chamber of Commerce, and three of his crew have donated two days time to help with NEKC Chamber's #HNEmurals summer pro... See More