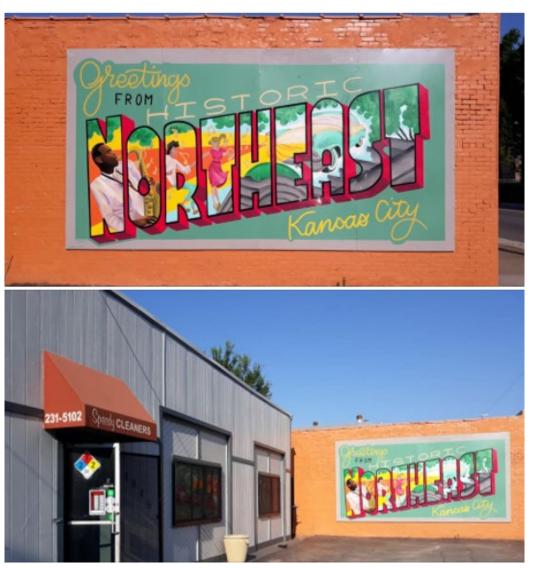

1,150 People Reached 276 Engagements

Boost Post

...

**Awesome Remodeling & Construction** 

Northeast Kansas City Chamber of Commerce Published by Bobbi Baker ② · July 2 at 3:54 PM · ③

Our Historic Northeast post card is back up on the wall next to Speedy Cleaners. After a storm took it down last year it is finally back up with a newly painted brick wall behind it. <u>Rachel Cross and Dalton Elliott</u> are the muralists.