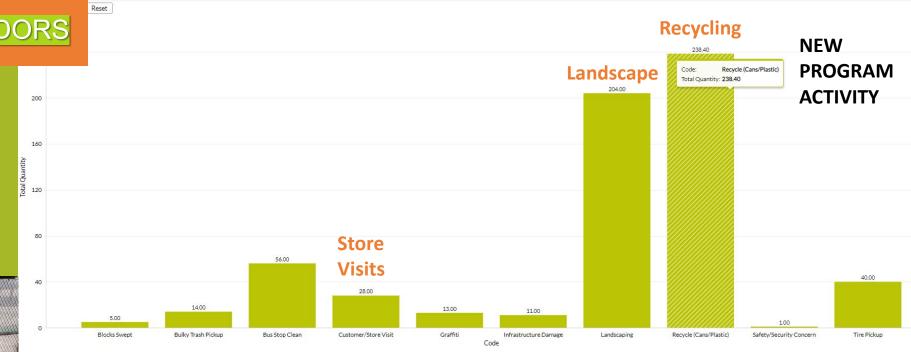

|                       |                                                 |

#### 2627-33 Independence Ave (South Side of Street)



#### Independence Blvd & Prospect (Southeast Corner)



#### Independence Blvd & Prospect (Northwest Corner)





#### URBAN STREET AMBASSADORS

# **REPORT**2021



2020







north and south, and certain park land known as Independence Flaza Park at approximately Brooklyn and Independence Avenue Boulevard, and other public rights-of-way as may be designated by mutual anexament of the ordin.

## **17 ALLEYWAYS**

#### MANAGED BY: NEKC CHAMBER

#### IMPLEMENTED BY: INDEPENDENCE AVE CID



#### Independence Avenue CID Alleys

## **3 CLEANUPS: JUNE 15 – TODAY**



## Drury – OakleyNorth of AveAbout 300 Lbs Trash | 6 USA | 6 x 1 = 6 Hrs | June 22, 2021

#### BEFORE









## Oakley – Lawndale North of Ave About 550 Lbs Trash | 6 USA | 6 x 1 = 6 Hrs | June 22, 2021

BEFORE









## Lawndale – ToppingNorth of AveAbout 675 Lbs Trash | 6 USA | 6 x 1 = 6 Hrs | June 22, 2021













## **HOMELESS CAMP CLEANUP – Lot by Bargain Market** About 675 lbs Trash/B