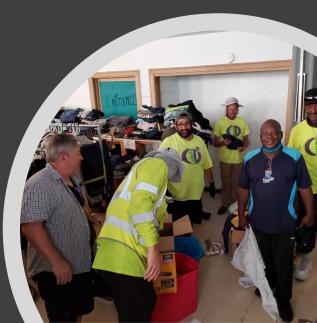

## SHRED EVENT

## June 19, 2021 - 94 Vehicles

Jîn î↓

vpe-wise Weight

Drive Thru or Walk Up

Free Vaccinations -ID Not Required

Ren.

Day

Saturo June 19 10-2 PN

> Lyft & Uber provide free rides to clinic

North-East Public Library 6000 Wilson, Kansas City, MO 64123

Register Online: