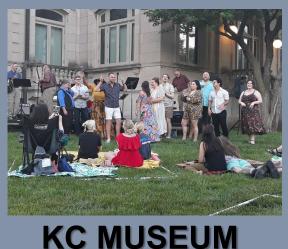

### **ELEOS COFFEE**

**LUNCHEON TUESDAY, MAY 25, 2021** 8 GUESTS, 5 STAFF LIVE & 6 ZOOM ATTENDEES

At this month's Northeast Chamber of Commerce Tasty Topic Talk Luncheon on Tuesday May 25h, Come hear about an all inclusive arts festival taking in numerous venues in the Northeast on June 4 and June 5, 2021

#### What Is Bottoms Up?

Bottoms Up is an Arts and Music Festival, produced by The Arts Asylum and other creative community partners such as The Black Box Theater, The Historic West Bottoms, The KC Museum, Northeast Arts KC and The Northeast KC Chamber of Commerce. Bottoms Up is centered on exploring the rich arts and culture scene in and around the Paseo West and West Bottoms neighborhoods. Most of the events are FREE to join and give you a great opportunity to experience a selection of local artists and food while exploring the

We're also proud to present TWO concerts throughout the weekend. Ticketing and pricing information can be found below Join us as we welcome in summer and create a space for artists and patrons alike!

urban heart of Kansas City!