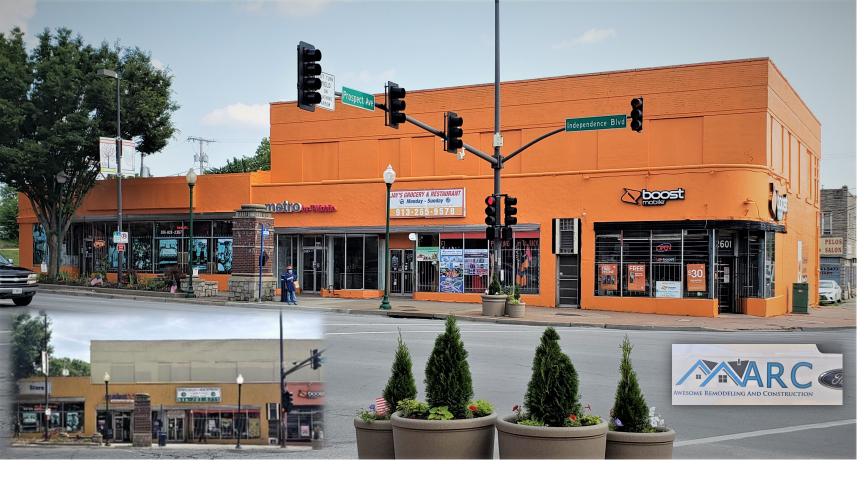

#### ARTISTS TOUR OF 1500 INDEPENDENCE

Northeast Kansas City Chamber of Commerce Published by Lonnie Clark O · July 2 at 2:34 PM · O

AWESOME REMODELING & CONSTRUCTION prepping and painting 2601-07 Independence Avenue at Prospect. RICO ALMARAZ, a board member of the NEKC Chamber of Commerce, and three of his crew have donated two days time to help with NEKC Chamber's #HNEmurals summer pro... See More

1,150 People Reached 276 Engagements

Boost Post

...

**Awesome Remodeling & Construction** 

Northeast Kansas City Chamber of Commerce Published by Bobbi Baker ② · July 2 at 3:54 PM · ③

Our Historic Northeast post card is back up on the wall next to Speedy Cleaners. After a storm took it down last year it is finally back up with a newly painted brick wall behind it. <u>Rachel Cross and Dalton Elliott</u> are the muralists.