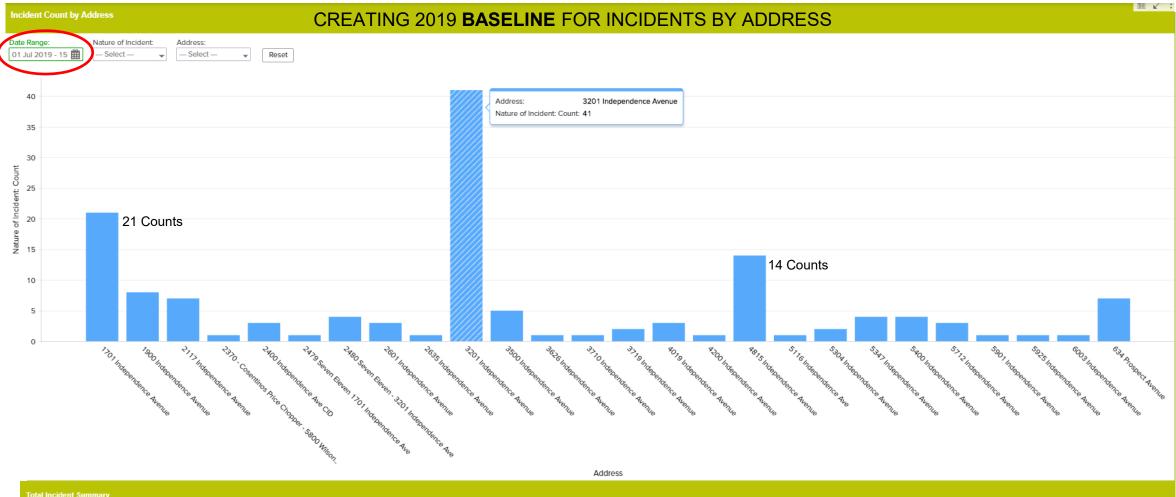

#### otal Incident Summary

| Nature of Incident: Month/Year:<br>Select Select | Year:<br>Select | Ŧ   |     |     |     |     | DATA ONI | LY THRO | UGH 9/15 | 5   |     |     |           |
|--------------------------------------------------|-----------------|-----|-----|-----|-----|-----|----------|---------|----------|-----|-----|-----|-----------|
| Year of Reporting Date $\downarrow$              | Jan             | Feb | Mar | Apr | May | Jun | Jul      | Aug     | Sep      | Oct | Nov | Dec | Incidents |
| 1 2015                                           |                 |     |     |     |     | 6   | 208      | 272     | 200      | 135 | 140 | 157 | 1118      |
| 2 2016                                           | 121             | 76  | 92  | 75  | 96  | 181 | 191      | 143     | 168      | 140 | 126 | 56  | 1465      |
| 3 2017                                           | 110             | 124 | 90  | 63  | 43  | 94  | 135      | 132     | 81       | 111 | 93  | 76  | 1152      |
| 4 2018                                           | 74              | 62  | 63  | 101 | 60  | 64  | 70       | 51      | 55       | 68  | 47  | 42  | 757       |
| 5 2019                                           | 73              | 66  | 103 | 55  | 87  | 134 | 58       | 66      | 48       |     |     |     | 690       |
| Grand Count                                      | 378             | 328 | 348 | 294 | 286 | 479 | 662      | 664     | 552      | 454 | 406 | 331 | 5182      |
|                                                  |                 |     |     |     |     |     |          |         |          |     |     |     |           |