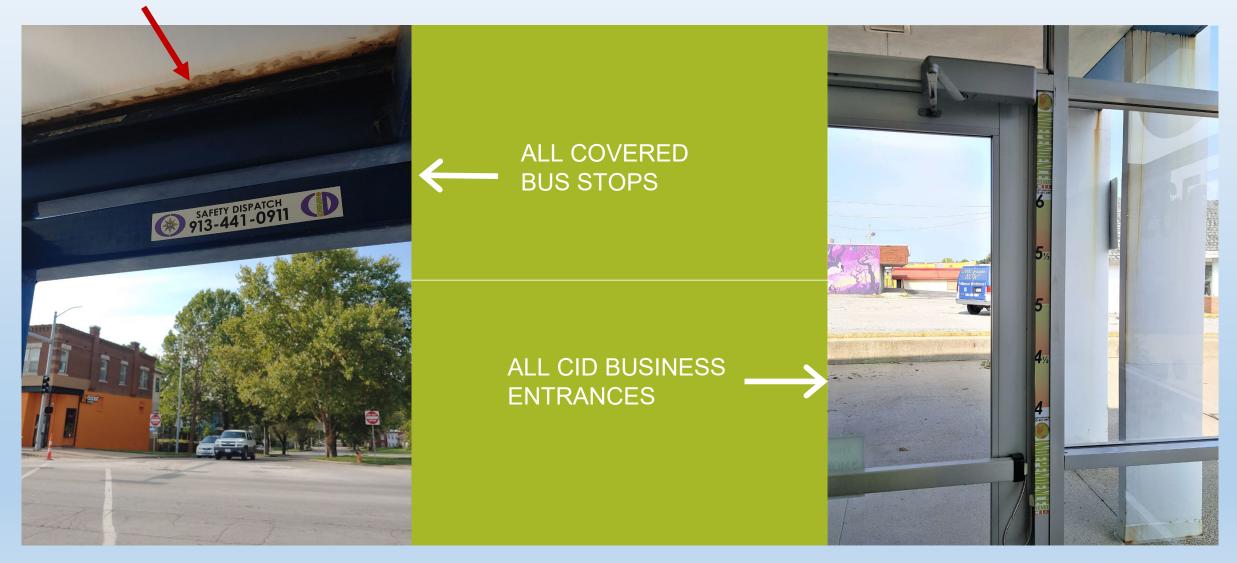

## **ATA PASSENGER & CONSUMER SAFETY ENRICHMENT SIGNAGE**

RUST

### **EXTERIOR LIGHTING SAFETY ENHANCEMENT PROGRAM**

3401 INDEPENDENCE AVE

#### (Between The Paseo & Ewing)