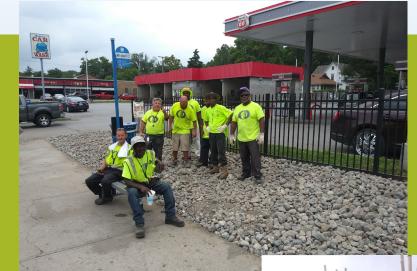

#### **ALLEY CLEANUP**

There are seventeen alleys that run parallel with Independence Avenue, directly behind the business corridor. The Independence Avenue CID Urban Street Ambassadors have partnered with the city of KCMO to reduce the amount of dumping that occurs and assist in maintaining cleanliness.

Illegal dumping is a frequent challenge in these alleys. Many of the same folks who have been caught dumping bulky items and worksite cleanup in secluded areas of our public parks have also found alleys to be a place to attempt to discard trash in an effort to avoid dumpster fees.

This creates a headache for small business owners, city employees, and the residents who share these alleys.

Mike Spady, Urban Planner with the CID said "cleaning alleys is a great community service. It improves the economic vitality of neighorhoods."