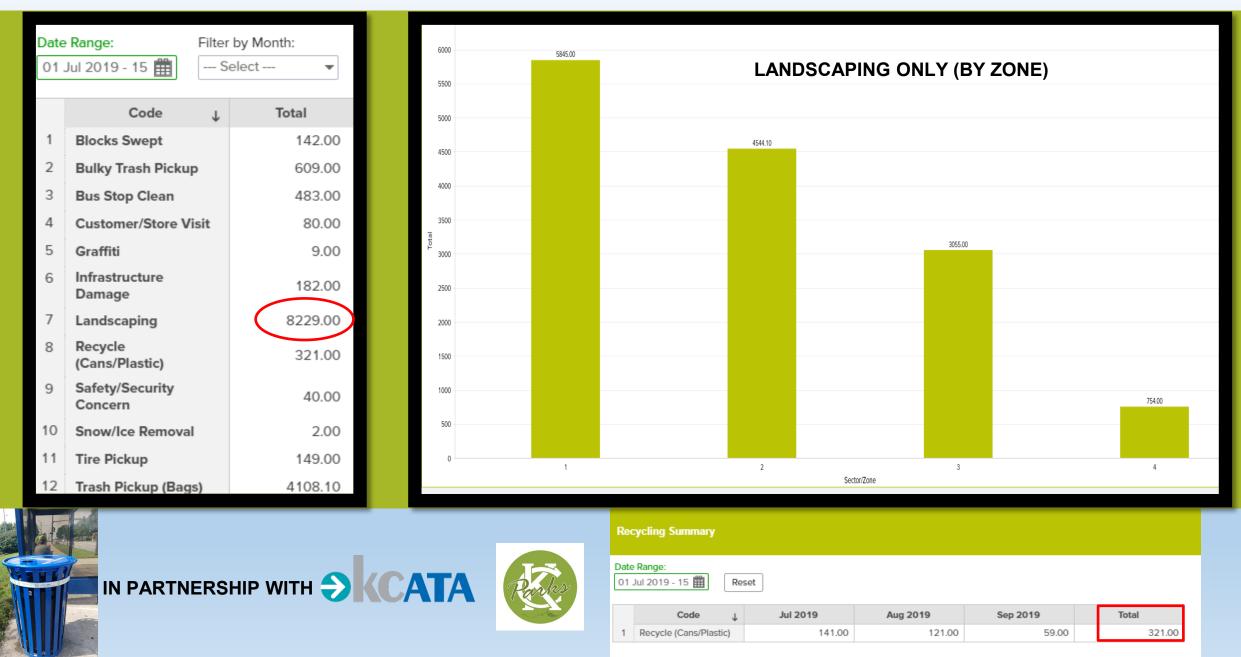

# **DATA BY CATEGORY**

**76 CALENDAR DAYS** 

**JULY 1 - SEPTEMBER 15, 2019** 

## **EBEACONS USA GENERAL REPORT**

|                                                                                                                                                                                                                         |   | elect 👻 Reset |   | REPOR | TS BY BUSIN | IESS LOCAT | ION |    |
|-------------------------------------------------------------------------------------------------------------------------------------------------------------------------------------------------------------------------|---|---------------|---|-------|-------------|------------|-----|----|
| 6514 Independence Avenue<br>612 Woodland Avenue<br>6000 Independence Avenue<br>5712 Independence Avenue<br>5400 Independence Avenue<br>4815 Independence Avenue<br>4300 Independence Avenue<br>4200 Independence Avenue |   |               |   |       |             |            |     |    |
| 3838 Independence Avenue<br>3801 Independence Avenue<br>3706 Independence Avenue<br>3622 Independence Avenue<br>3616 Independence Avenue<br>3430 Independence Avenue<br>3253 Independence Avenue<br>3                   |   |               |   |       |             |            |     |    |
| 2635 Independence Avenue<br>2631 Independence Avenue<br>2607 Independence Avenue<br>2601 Independence Avenue<br>2323 Independence Blvd<br>2321 Independence Blvd<br>2315 Independence Blvd<br>2315 Independence Avenue  |   |               |   |       |             |            |     |    |
| 1900 Independence Avenue<br>1818 Independence Avenue<br>1447 Independence Avenue STE 153<br>1447 Independence Avenue STE 126<br>1447 Independence Avenue                                                                | ) | 2             | 4 | 5     | 8           | 10         | 12  | 14 |