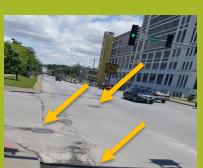

## **POTHOLE MAINTENANCE**

APRIL 2019: 69 Holes

EXAMPLES OF RECENT TEMPORARY POTHOLE REPAIRS ALONG THE AVENUE