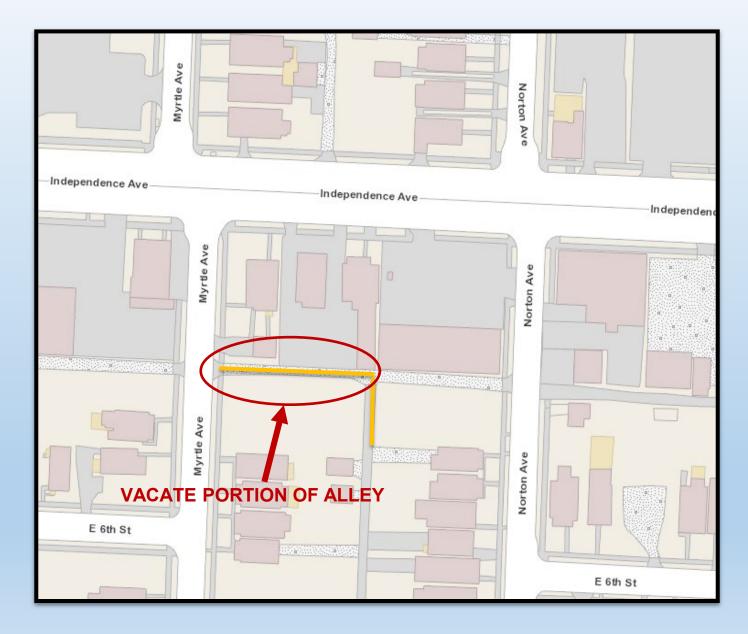

### **Myrtle - Norton Streets**

#### **STAFF COUNT: 6**

**TOOLS:** Truck, Gator, Trimmers, Barrel & Pickers, Bush Wacker, 2 push mowers, shovels, Chainsaw, Weed Killer

**ITEMS PICKED UP: 1500** Pounds General Trash & Debris, Tree Limbs, Furniture, Clothes, Human Waste