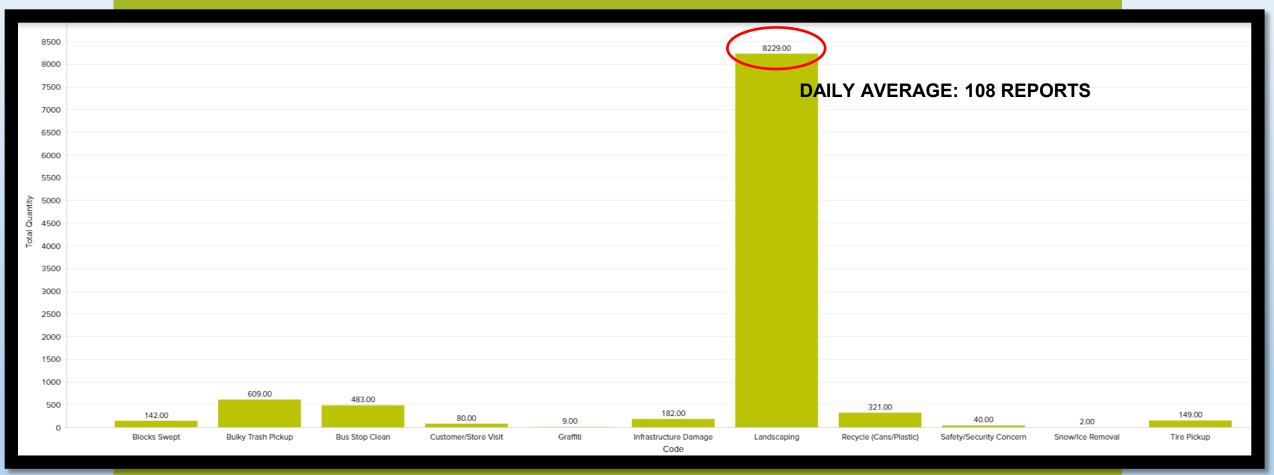

# **DATA BY CATEGORY**

**76 CALENDAR DAYS** 

**JULY 1 - SEPTEMBER 15, 2019** 

## **AVENUE BEAUTIFICATION**