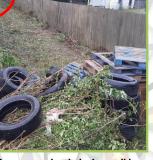

#### **ALLEY CLEANUP**

There are seventeen alleys that run parallel with Independence Avenue, directly behind the business corridor. The Independence Avenue CID Urban Street Ambassadors have partnered with the city of KCMO to reduce the amount of dumping that occurs and assist in maintaining cleanliness.

Illegal dumping is a frequent challenge in these alleys. Many of the same folks who have been caught dumping bulky items and worksite cleanup in secluded areas of our public parks have also found alleys to be a place to attempt to discard trash in an effort to avoid dumpster fees.

#### **DATE:** January – Present

**ALLEYWAY COUNT:** 9

**STAFF:** *3 to 6 per Alleyway* 

**ITEMS PICKED UP: 2,200** *Pounds* General Trash, Construction/Rehab Debris, Tree Limbs,

Mattresses, furniture, Human Waste, & Tires

\*Chart Does Not Reflect the **323+ TIRES** Removed for Neighborhood Cleanup