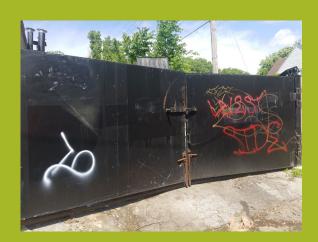

*Myrtle - Norton Streets**

#### DATE: July 15

#### TOTAL CREW HOURS: 12 Hours

#### **STAFF COUNT: 6**

**TOOLS:** Truck, Gator, Trimmers, Barrel & Pickers, Bush Wacker, 2 push mowers, shovels, Chainsaw, Weed Killer

**ITEMS PICKED UP: 1500** Pounds General Trash & Debris, Tree Limbs, Furniture, Clothes, Human Waste



### **Myrtle - Norton Streets**





### **Flora - Highland Avenues**

#### DATE: July 15

TOTAL CREW HOURS: 8 Hour

#### **STAFF COUNT: 6**

**TOOLS:** Truck, Gator, Trimmers, Barrel & Pickers, Bush Wacker, 2 push mowers, shovels, Chainsaw, Weed Killer

**ITEMS PICKED UP: 800** Pounds General Trash & Debris, Tree Limbs, Furniture, Clothes, Human Waste



**Flora - Highland Avenues** 



#### LOOKING WEST





## **GRAFFITI REMOVAL**

#### **YTD: 276 Cases of Removal**















## **AVENUE ANGELS SECURITY & SAFETY**



## **AVENUE ANGELS SECURITY & SAFETY**



#### otal Incident Summary

| Nature of Incident: Month/Year:<br>Select Select | Year:<br>Select | Ŧ   |     |     |     |     | DATA ONI | LY THRO | UGH 9/15 | 5   |     |     |           |
|--------------------------------------------------|-----------------|-----|-----|-----|-----|-----|----------|---------|----------|-----|-----|-----|-----------|
| Year of Reporting Date $\downarrow$              | Jan             | Feb | Mar | Apr | May | Jun | Jul      | Aug     | Sep      | Oct | Nov | Dec | Incidents |
| 1 2015                                           |                 |     |     |     |     | 6   | 208      | 272     | 200      | 135 | 140 | 157 | 1118      |
| 2 2016