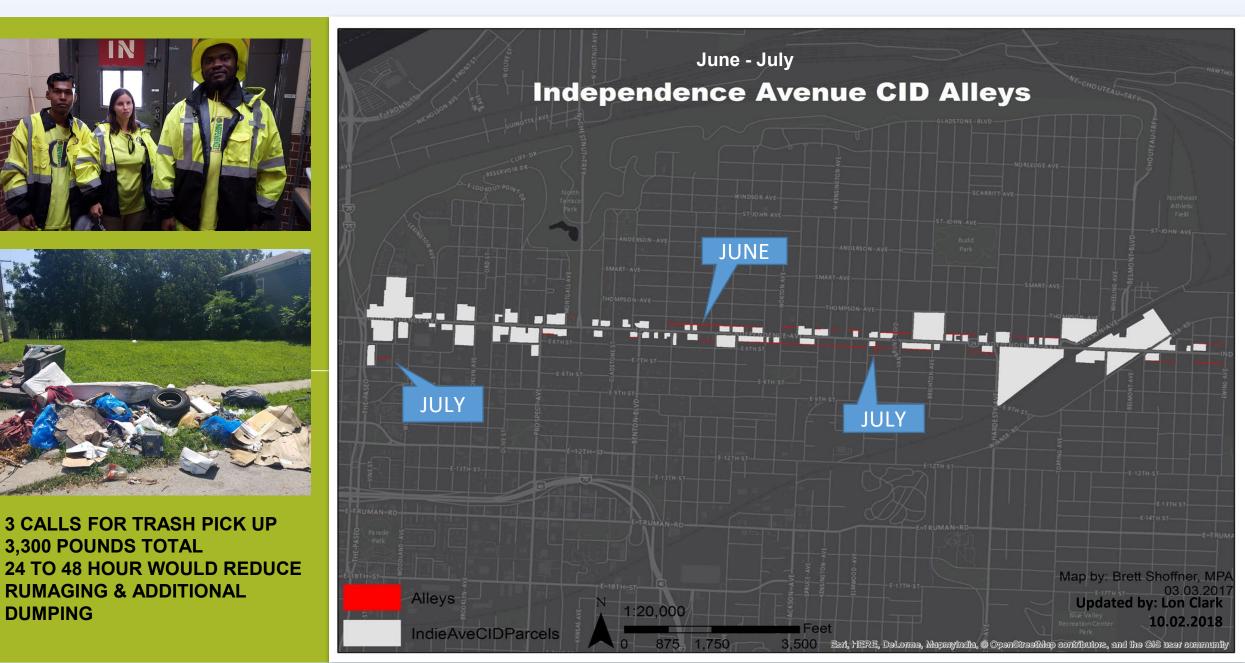

#### **ALLEY CLEANUP**

There are seventeen alleys that run parallel with Independence Avenue, directly behind the business corridor. The Independence Avenue CID Urban Street Ambassadors have partnered with the city of KCMO to reduce the amount of dumping that occurs and assist in maintaining cleanliness.

Illegal dumping is a frequent challenge in these alleys. Many of the same folks who have been caught dumping bulky items and worksite cleanup in secluded areas of our public parks have also found alleys to be a place to attempt to discard trash in an effort to avoid dumpster fees.

This creates a headache for small business owners, city employees, and the residents who share these alleys.

Mike Spady, Urban Planner with the CID said "cleaning alleys is a great community service. It improves the economic vitality of neighorhoods."

Forest Decker of KCMO Solid Waste Division adds "the partnership between the Independence Avenue CID and KCMO Solid Waste has proven iteself effective in helping to keep the community along the Avenue cleaner, healthier, and safer."