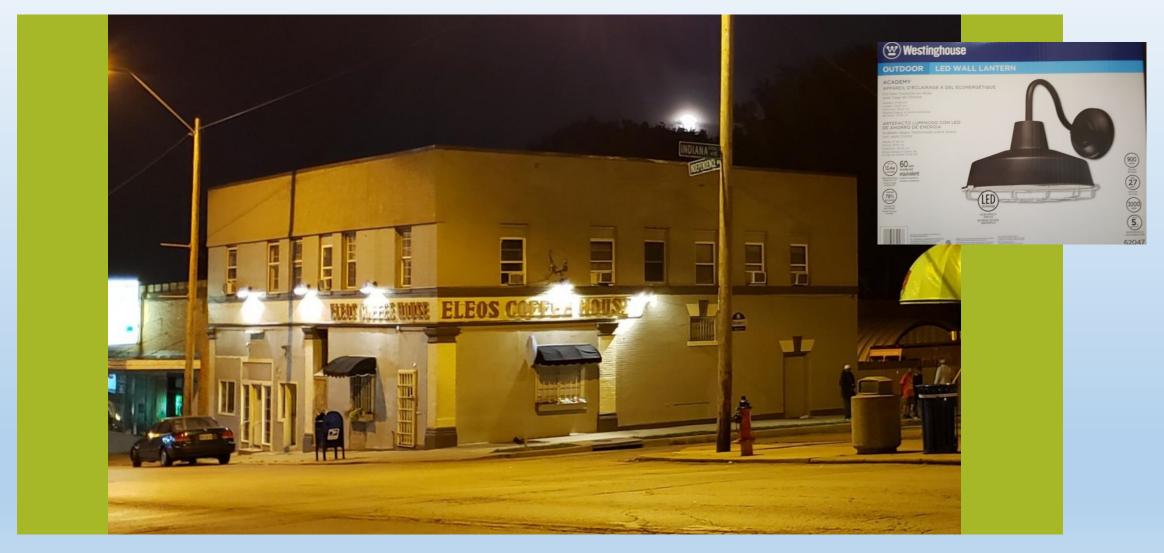

### **EXTERIOR LIGHTING SAFETY ENHANCEMENT PROGRAM**

3401 INDEPENDENCE AVE

#### (Between The Paseo & Ewing)