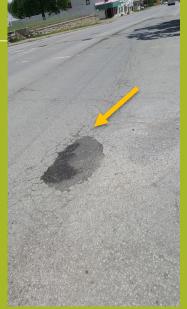

## **POTHOLE MAINTENANCE**

APRIL 2019: 69 Holes

EXAMPLES OF RECENT TEMPORARY POTHOLE REPAIRS ALONG THE AVENUE