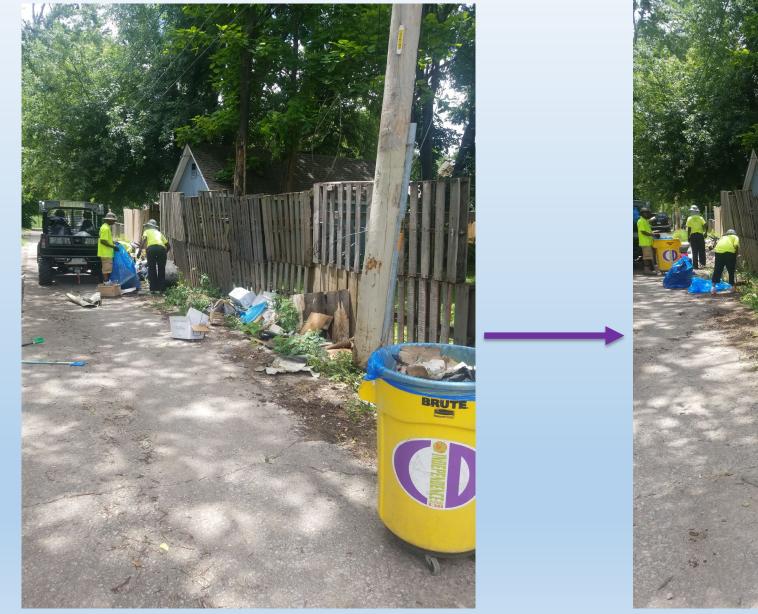

#### **ALLEY CLEANUP**

There are seventeen alleys that run parallel with Independence Avenue, directly behind the business corridor. The Independence Avenue CID Urban Street Ambassadors have partnered with the city of KCMO to reduce the amount of dumping that occurs and assist in maintaining cleanliness.

Illegal dumping is a frequent challenge in these alleys. Many of the same folks who have been caught dumping bulky items and worksite cleanup in secluded areas of our public parks have also found alleys to be a place to attempt to discard trash in an effort to avoid dumpster fees.

### **ALLEYWAY CLEANUP**