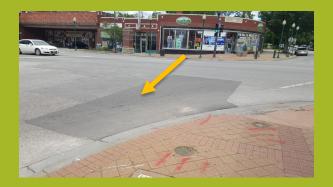

## **POTHOLE MAINTENANCE**

APRIL 2019: 69 Holes

EXAMPLES OF RECENT TEMPORARY POTHOLE REPAIRS ALONG THE AVENUE