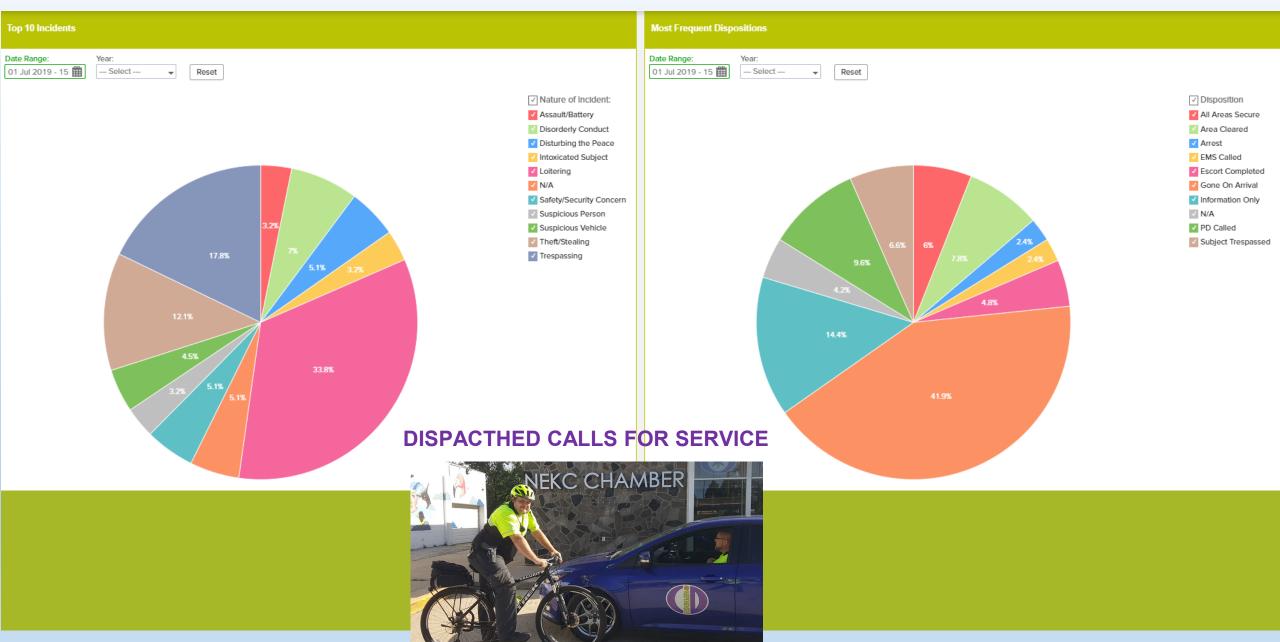

## **AVENUE ANGELS SECURITY & SAFETY**

#### otal Incident Summary

| Nature of Incident: Month/Year:<br>Select Select | Year:<br>Select | Ŧ   |     |     |     |     | DATA ONI | LY THRO | UGH 9/15 | 5   |     |     |           |
|--------------------------------------------------|-----------------|-----|-----|-----|-----|-----|----------|---------|----------|-----|-----|-----|-----------|
| Year of Reporting Date $\downarrow$              | Jan             | Feb | Mar | Apr | May | Jun | Jul      | Aug     | Sep      | Oct | Nov | Dec | Incidents |
| 1 2015                                           |                 |     |     |     |     | 6   | 208      | 272     | 200      | 135 | 140 | 157 | 1118      |
| 2 2016                                           | 121             | 76  | 92  | 75  | 96  | 181 | 191      | 143     | 168      | 140 | 126 | 56  | 1465      |
| 3 2017                                           | 110             | 124 | 90  | 63  | 43  | 94  | 135      | 132     | 81       | 111 | 93  | 76  | 1152      |
| 4 2018                                           | 74              | 62  | 63  | 101 | 60  | 64  | 70       | 51      | 55       | 68  | 47  | 42  | 757       |
| 5 2019                                           | 73              | 66  | 103 | 55  | 87  | 134 | 58       | 66      | 48       |     |     |     | 690       |
| Grand Count                                      | 378             | 328 | 348 | 294 | 286 | 479 | 662      | 664     | 552      | 454 | 406 | 331 | 5182      |
|                                                  |                 |     |     |     |     |     |          |         |          |     |     |     |           |