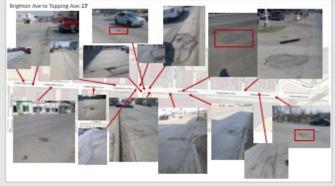

## **POTHOLE MAINTENANCE**

APRIL 2019: 69 Holes

EXAMPLES OF RECENT TEMPORARY POTHOLE REPAIRS ALONG THE AVENUE