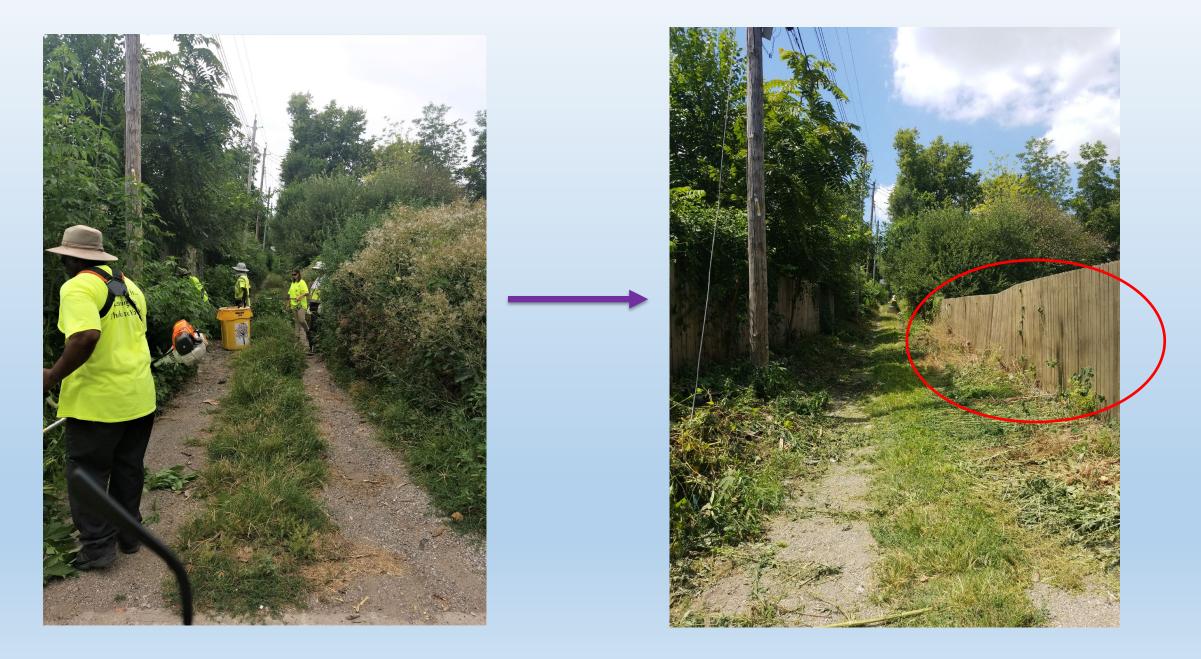

#### **ALLEY CLEANUP**

There are seventeen alleys that run parallel with Independence Avenue, directly behind the business corridor. The Independence Avenue CID Urban Street Ambassadors have partnered with the city of KCMO to reduce the amount of dumping that occurs and assist in maintaining cleanliness.

Illegal dumping is a frequent challenge in these alleys. Many of the same folks who have been caught dumping bulky items and worksite cleanup in secluded areas of our public parks have also found alleys to be a place to attempt to discard trash in an effort to avoid dumpster fees.

### **ALLEYWAY CLEANUP**