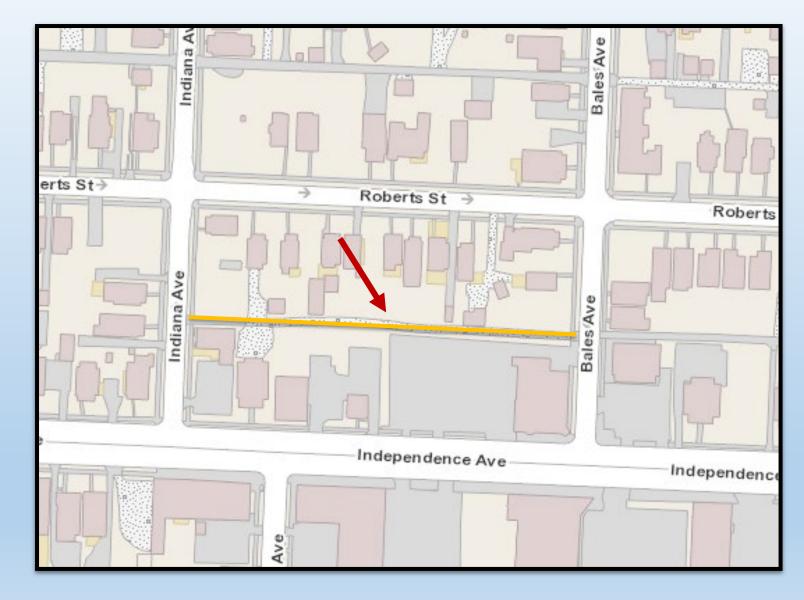

## **Bales – Indiana Avenues**

DATE: June 20

TOTAL CREW HOURS: 24 Hours

#### **STAFF COUNT: 6**

**TOOLS:** Truck, Gator, Trimmers, Barrel & Pickers, Bush Wacker, 2 Push Mowers, Shovels, Chainsaw, Riding Lawnmower, Weed Killer

ITEMS PICKED UP: 1000 Pounds of Debris, Brush & Tree Limbs, Weeds, Tires, Clothes, Human Waste

## **Bales - Indiana Avenues**