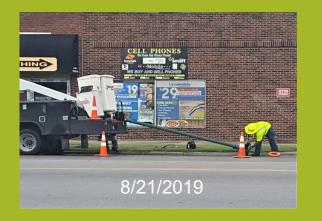

## **POTHOLE MAINTENANCE**

APRIL 2019: 69 Holes

EXAMPLES OF RECENT TEMPORARY POTHOLE REPAIRS ALONG THE AVENUE