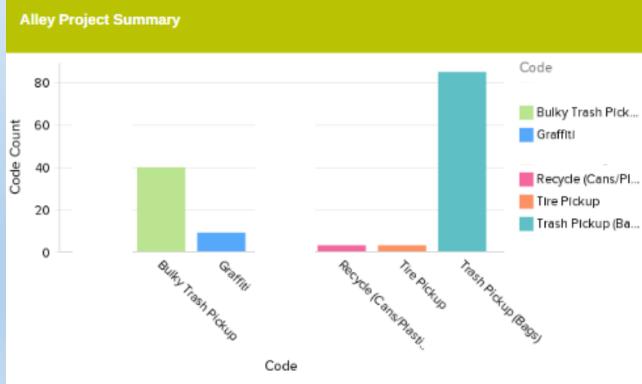

#### **DATE:** January – Present

**ALLEYWAY COUNT:** 9

**STAFF:** *3 to 6 per Alleyway* 

**ITEMS PICKED UP: 2,200** *Pounds* General Trash, Construction/Rehab Debris, Tree Limbs,

Mattresses, furniture, Human Waste, & Tires

**TOTAL CREW HOURS (including maintenance):** 1<sup>st</sup> Quarter: 80 Hours

2<sup>nd</sup> Quarter to Present: 35 Hours

Alley Project Tools Used Summary

Tools Used Tools Used Count Blower Brush Hog Chain Saw 2 Other / Misc. 41 Picker 116Rakes 23 Shovel 42 з Sprayer Trimmer 2 Weed Wacker / Sickle 3

\*Chart Does Not Reflect the **323+ TIRES** Removed for Neighborhood Cleanup