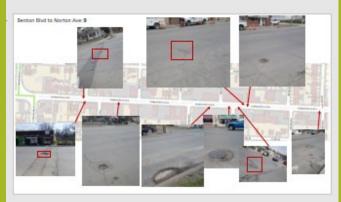

## **POTHOLE MAINTENANCE**

APRIL 2019: 69 Holes

EXAMPLES OF RECENT TEMPORARY POTHOLE REPAIRS ALONG THE AVENUE