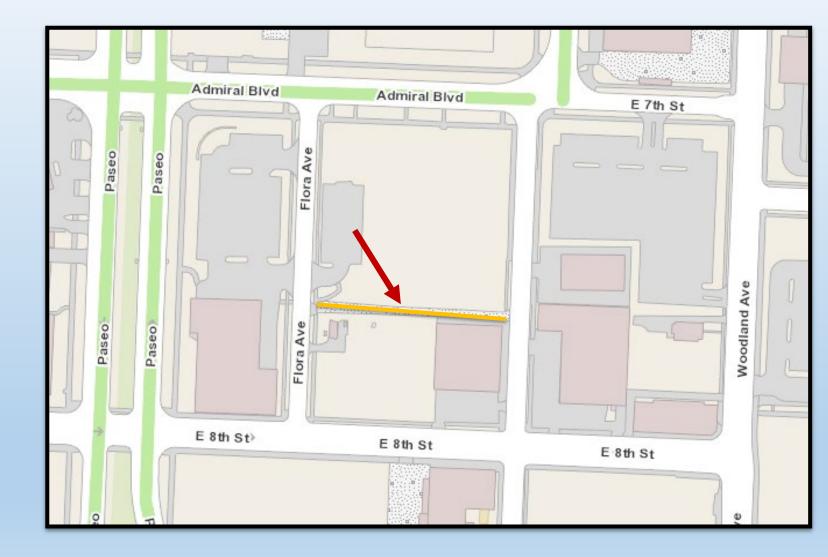

### **Flora - Highland Avenues**

#### DATE: July 15

TOTAL CREW HOURS: 8 Hour

#### **STAFF COUNT: 6**

**TOOLS:** Truck, Gator, Trimmers, Barrel & Pickers, Bush Wacker, 2 push mowers, shovels, Chainsaw, Weed Killer

**ITEMS PICKED UP: 800** Pounds General Trash & Debris, Tree Limbs, Furniture, Clothes, Human Waste

**Flora - Highland Avenues** 