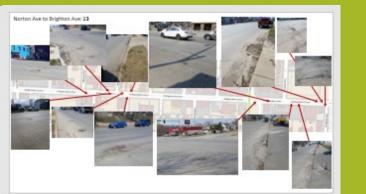

## **POTHOLE MAINTENANCE**

APRIL 2019: 69 Holes

EXAMPLES OF RECENT TEMPORARY POTHOLE REPAIRS ALONG THE AVENUE