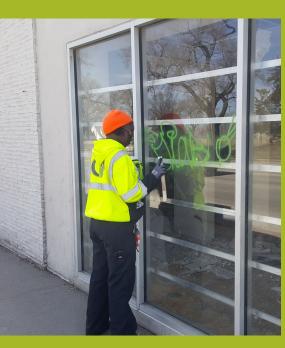

**Myrtle - Norton Streets**

#### DATE: July 15

#### TOTAL CREW HOURS: 12 Hours

#### **STAFF COUNT: 6**

**TOOLS:** Truck, Gator, Trimmers, Barrel & Pickers, Bush Wacker, 2 push mowers, shovels, Chainsaw, Weed Killer

**ITEMS PICKED UP: 1500** Pounds General Trash & Debris, Tree Limbs, Furniture, Clothes, Human Waste



### **Myrtle - Norton Streets**





### **Flora - Highland Avenues**

#### DATE: July 15

TOTAL CREW HOURS: 8 Hour

#### **STAFF COUNT: 6**

**TOOLS:** Truck, Gator, Trimmers, Barrel & Pickers, Bush Wacker, 2 push mowers, shovels, Chainsaw, Weed Killer

**ITEMS PICKED UP: 800** Pounds General Trash & Debris, Tree Limbs, Furniture, Clothes, Human Waste



**Flora - Highland Avenues** 



#### LOOKING WEST





## **GRAFFITI REMOVAL**

#### **YTD: 276 Cases of Removal**















## **AVENUE ANGELS SECURITY & SAFETY**



## **AVENUE ANGELS SECURITY & SAFETY**



#### otal Incident Summary

| Nature of Incident: Month/Year:<br>Select Select | Year:<br>Select | Ŧ   |     |     |     |     | DATA ONI | LY THRO | UGH 9/15 | 5   |     |     |           |
|--------------------------------------------------|-----------------|-----|-----|-----|-----|-----|----------|---------|----------|-----|-----|-----|-----------|
| Year of Reporting Date $\downarrow$              | Jan             | Feb | Mar | Apr | May | Jun | Jul      | Aug     | Sep      | Oct | Nov | Dec | Incidents |
| 1 2015                                           |                 |     |     |     |     | 6   | 208      | 272     | 200      | 135 | 140 | 157 | 1118      |
| 2 2016