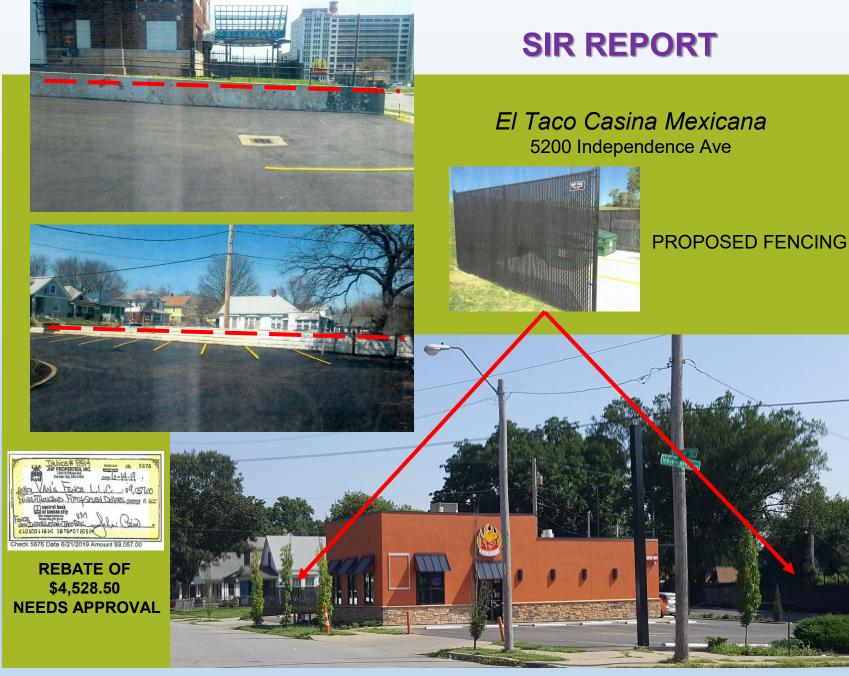

## **NEW BUSINESSES ON AVENUE**

*Furniture La Cuadra* 5500 Independence Ave

NEW POTENTIAL PARCEL

*El Taco Casina Mexicana* 5200 Independence Ave

#### CURRENT CID PROPERTY - SIR PENDING

## **SIR REPORT**

### Van's Fence, LLC Proposal

| vansfe<br>2420 N.E. VROOMAN DR. KANSAS CITY, MO 6 | nce@yahoo.com<br>4161 452-6558 FAX: 452-4734 WWW.VANSFENCE.CO |
|---------------------------------------------------|---------------------------------------------------------------|
| CUSTOMER: JOHN CAIME                              | DATE: 10-6-17 Revised 4-23-18                                 |
| ADDRESS: 5200 INDEPENDENCE AVE.                   | PHONE: 816-454-5842                                           |
| KANSAS CITY, MO 64124                             | CELL:                                                         |
| JOB SITE:                                         | EMAIL: jmilano007@aol.com                                     |
| DIGRITE:                                          | FAX:                                                          |

| WHITE VI                                                                | NYL                                                                                                                                                         | BLACK VI                                                                               | NYL CHAIN LINK                                                                                                                                                                                                           |  |  |  |
|-------------------------------------------------------------------------|-------------------------------------------------------------------------------------------------------------------------------------------------------------|----------------------------------------------------------------------------------------|--------------------------------------------------------------------------------------------------------------------------------------------------------------------------------------------------------------------------|--|--|--|
| HEIGHT                                                                  | 6'                                                                                                                                                          | HEIGHT                                                                                 | 6'                                                                                                                                                                                                                       |  |  |  |
| LENGTH                                                                  | 231'                                                                                                                                                        | LENGTH                                                                                 | 44'                                                                                                                                                                                                                      |  |  |  |
| STYLE                                                                   | PRIVACY                                                                                                                                                     | GATES                                                                                  | (1) 12' WIDE DOUBLE                                                                                                                                                                                                      |  |  |  |
| PICKETS                                                                 | 11.5" INTERLOCKI                                                                                                                                            | NC WIRE                                                                                | 8 GA FINISH                                                                                                                                                                                                              |  |  |  |
| POSTS                                                                   | 5"                                                                                                                                                          | LINE POST                                                                              |                                                                                                                                                                                                                          |  |  |  |
| GATES                                                                   | NONE                                                                                                                                                        | TERMINAL                                                                               |                                                                                                                                                                                                                          |  |  |  |
|                                                                         |                                                                                                                                                             | TOP RAIL                                                                               | 1 5/8" SS40                                                                                                                                                                                                              |  |  |  |
| fence on aspha<br>install, asphalt<br>included @ \$8<br>Option 2: Insta | III 231' of 6' tall white vinyl<br>alt. Total for material and<br>and concrete drilling<br>180.00<br>III 231' of 6' tall black vinyl<br>e with black slats. | post and insta<br>chain link fem<br>slats, and one<br>posts will be 4<br>bollard posts | hove existing trash dumpster<br>all 44' of new 6' tall black vinyl<br>ce with black vinyl privacy<br>12' wide double gate. (Gate<br>12' SS40) Install three 4"<br>next to the dumpster. Total<br>nd install @ \$2,604.00 |  |  |  |