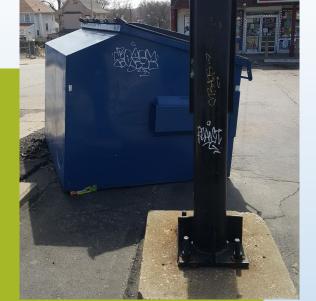

yrtle - Norton Streets**

#### DATE: July 15

#### TOTAL CREW HOURS: 12 Hours

#### **STAFF COUNT: 6**

**TOOLS:** Truck, Gator, Trimmers, Barrel & Pickers, Bush Wacker, 2 push mowers, shovels, Chainsaw, Weed Killer

**ITEMS PICKED UP: 1500** Pounds General Trash & Debris, Tree Limbs, Furniture, Clothes, Human Waste



### **Myrtle - Norton Streets**





### **Flora - Highland Avenues**

#### DATE: July 15

TOTAL CREW HOURS: 8 Hour

#### **STAFF COUNT: 6**

**TOOLS:** Truck, Gator, Trimmers, Barrel & Pickers, Bush Wacker, 2 push mowers, shovels, Chainsaw, Weed Killer

**ITEMS PICKED UP: 800** Pounds General Trash & Debris, Tree Limbs, Furniture, Clothes, Human Waste



**Flora - Highland Avenues** 



#### LOOKING WEST





## **GRAFFITI REMOVAL**

#### **YTD: 276 Cases of Removal**















## **AVENUE ANGELS SECURITY & SAFETY**



## **AVENUE ANGELS SECURITY & SAFETY**



#### otal Incident Summary

| Nature of Incident: Month/Year:<br>Select Select | Year:<br>Select | Ŧ   |     |     |     |     | DATA ONI | LY THRO | UGH 9/15 | 5   |     |     |           |
|--------------------------------------------------|-----------------|-----|-----|-----|-----|-----|----------|---------|----------|-----|-----|-----|-----------|
| Year of Reporting Date $\downarrow$              | Jan             | Feb | Mar | Apr | May | Jun | Jul      | Aug     | Sep      | Oct | Nov | Dec | Incidents |
| 1 2015                                           |                 |     |     |     |     | 6   | 208      | 272     | 200      | 135 | 140 | 157 | 1118      |
| 2 2016