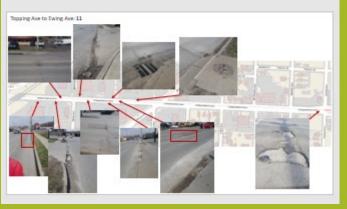

## **POTHOLE MAINTENANCE**

APRIL 2019: 69 Holes

EXAMPLES OF RECENT TEMPORARY POTHOLE REPAIRS ALONG THE AVENUE