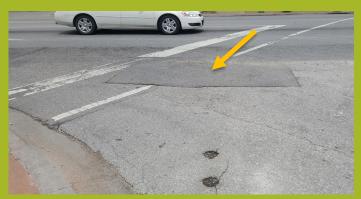

## **POTHOLE MAINTENANCE**

APRIL 2019: 69 Holes

EXAMPLES OF RECENT TEMPORARY POTHOLE REPAIRS ALONG THE AVENUE