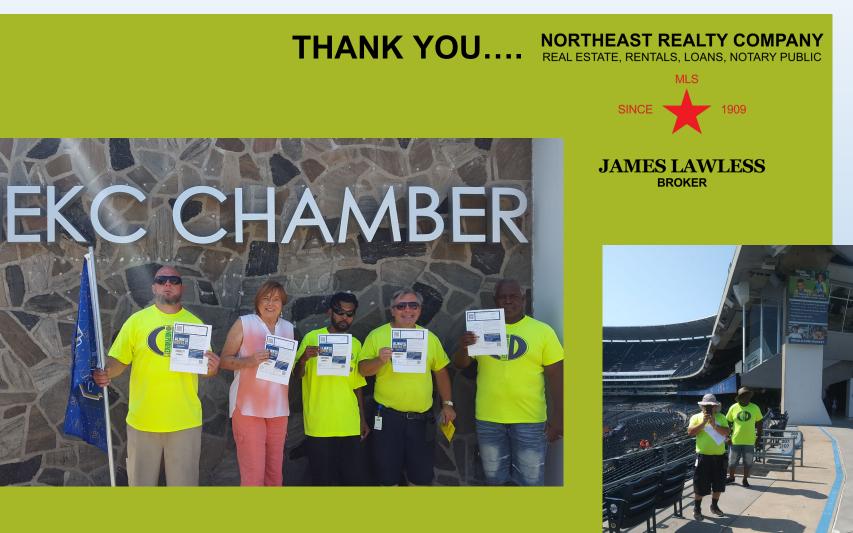

EDAR PICKETS AND 2XAS, ALUMINUM SCREW SHANK NAILS, GATES ARE CONSTRUCTED USING SCREWS, POSTS ARE TREATED (CCA) AND SET IN CONCRETE.

NOT RESPONSIBLE FOR UNDERGROUND SPRINKLER SYSTEMS. MATERIALS. VAN'S FENCE WARRANTES LABOR FOR 1 YEAR. NO OTHER WARRANTY APPLIES UNLESS OTHERWISE SPECIFIED IN WRITING. ANY DEVINTIONS OR ADDITIONS TO THE ABOVE SPECIFICATIONS MUST BE BILLED IN ADDITION TO THE TOTAL CONTRACT PRICE. SIGNATURES SIGNIFY CONTRACTOR AND CUSTOMER AGREE TO THE ABOVE SPECIFICATIONS, AND CUSTOMER AUTHORIZES CONTRACTOR TO PROCEED WITH PROJECT. A 5% PER MONTH SERVICE CHARGE WILL BE IMPOSED ON ALL OVERDUE



## **PARTNERS IN PRESERVATION GRANT**

## HNE (501c3) on behalf of the CID











More News at September CID Board Meeting

\$150,000 Grant Request Pending



## DAY AT THE STADIUM





#### **INDEPENDENCE AVENUE COMMUNITY IMPROVEMENT DISTRICT**

**September 19, 2019** 

# **PROGRESS REPORT – JULY 1 THROUGH SEPTEMBER 15, 2019**

# A . EBEACONS USA GENERAL REPORT

- G · RECYCLING
- ALLEYWAY CLEANUP (NEKC CHAMBER CONTRACT AGREEMENT)
- GRAFFITI REMOVAL
- TITAN SECURITY DATA
- N AVENUE POTHOLES MAINTENANCE
  - NEW BUSINESSES OPENING ON AVENUE
  - STOREFRONT REBATE PROGRAM (*SIR*)
  - PARTNERS IN PRESERVATION GRANT APPLICATION (HNE)



INTERNATIONAL MARKETPLACE

PRESENTED BY: Bobbi Baker-Hughes, District Manager, IA CID