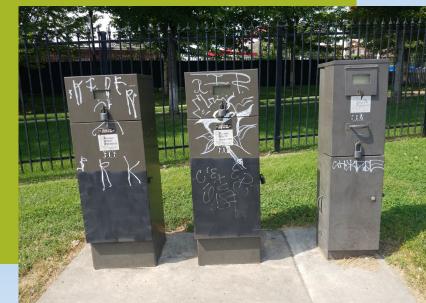

e - Norton Streets**

#### DATE: July 15

#### TOTAL CREW HOURS: 12 Hours

#### **STAFF COUNT: 6**

**TOOLS:** Truck, Gator, Trimmers, Barrel & Pickers, Bush Wacker, 2 push mowers, shovels, Chainsaw, Weed Killer

**ITEMS PICKED UP: 1500** Pounds General Trash & Debris, Tree Limbs, Furniture, Clothes, Human Waste



### **Myrtle - Norton Streets**





### **Flora - Highland Avenues**

#### DATE: July 15

TOTAL CREW HOURS: 8 Hour

#### **STAFF COUNT: 6**

**TOOLS:** Truck, Gator, Trimmers, Barrel & Pickers, Bush Wacker, 2 push mowers, shovels, Chainsaw, Weed Killer

**ITEMS PICKED UP: 800** Pounds General Trash & Debris, Tree Limbs, Furniture, Clothes, Human Waste



**Flora - Highland Avenues** 



#### LOOKING WEST





## **GRAFFITI REMOVAL**

#### **YTD: 276 Cases of Removal**















## **AVENUE ANGELS SECURITY & SAFETY**



## **AVENUE ANGELS SECURITY & SAFETY**



#### otal Incident Summary

| Nature of Incident: Month/Year:<br>Select Select | Year:<br>Select | Ŧ   |     |     |     |     | DATA ONI | LY THRO | UGH 9/15 | 5   |     |     |           |
|--------------------------------------------------|-----------------|-----|-----|-----|-----|-----|----------|---------|----------|-----|-----|-----|-----------|
| Year of Reporting Date $\downarrow$              | Jan             | Feb | Mar | Apr | May | Jun | Jul      | Aug     | Sep      | Oct | Nov | Dec | Incidents |
| 1 2015                                           |                 |     |     |     |     | 6   | 208      | 272     | 200      | 135 | 140 | 157 | 1118      |
| 2 2016