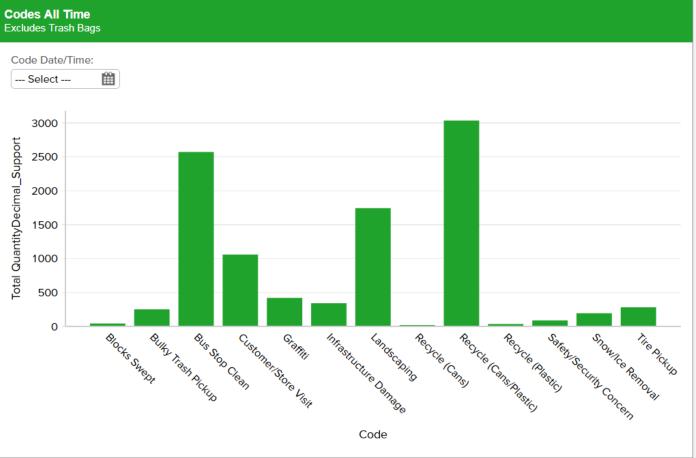

#### **DISTANCE TRAVELED REPORT**

#### **FLEETMATICS**

#### **REPORT TOTALS FOR: 01/01/2017 - 10/31/2017**

| VEHICLE                | JANUARY | FEBRUARY | MARCH   | QUARTERLY 1 TOTALS |
|------------------------|---------|----------|---------|--------------------|
| CAR 1                  | 709.77  | 957.32   | 515.39  | 2182.48            |
| CAR 2                  | 981.24  | 1476.39  | 2192.79 | 4650.42            |
| FORD PICK UP           | 367.24  | 897.47   | 11.77   | 1276.48            |
| TOTAL DISTANCE (MILES) | 2058.25 | 3331.18  | 2719.95 | 8109.38            |

| VEHICLE                | APRIL   | MAY     | JUNE    | QUARTERLY 2 TOTALS |
|------------------------|---------|---------|---------|--------------------|
| CAR 1                  | 1253.52 | 1200.2  | 594.25  | 3047.97            |
| CAR 2                  | 1576.76 | 975.89  | 1115.02 | 3667.67            |
| FORD PICK UP           | 6.71    | 204.74  | 419.74  | 631.19             |
| TOTAL DISTANCE (MILES) | 2836.99 | 2380.83 | 2129.01 | 7346.83            |

| VEHICLE                | JULY    | AUGUST | SEPTEMBER | QUARTERLY 3 TOTALS |
|------------------------|---------|--------|-----------|--------------------|
| CAR 1                  | 170.27  | 814.17 | 1327.37   | 2311.81            |
| CAR 2                  | 1700.07 | 920.18 | 35.24     | 2655.49            |
| FORD PICK UP           | 435.76  | 81.15  | 1110.44   | 1627.35            |
| TOTAL DISTANCE (MILES) | 2306.10 | 1815.5 | 2473.05   | 6594.65            |

| VEHICLE                | OCTOBER | NOVEMBER | DECEMBER | QUARTERLY 4 TOTALS | YEARLY TOTALS |
|------------------------|---------|----------|----------|--------------------|---------------|
| CAR 1                  | 641.13  | 437.6    | 766.09   | 1844.82            | 9387.08       |
| CAR 2                  | 588.26  | 719.25   | 344.35   | 1651.86            | 12625.44      |
| FORD PICK UP           | 0.00    | 0        | 0        | 0.00               | 3535.02       |
| TOTAL DISTANCE (MILES) | 1229.39 | 1156.85  | 1110.44  | 3496.68            | 25547.54      |