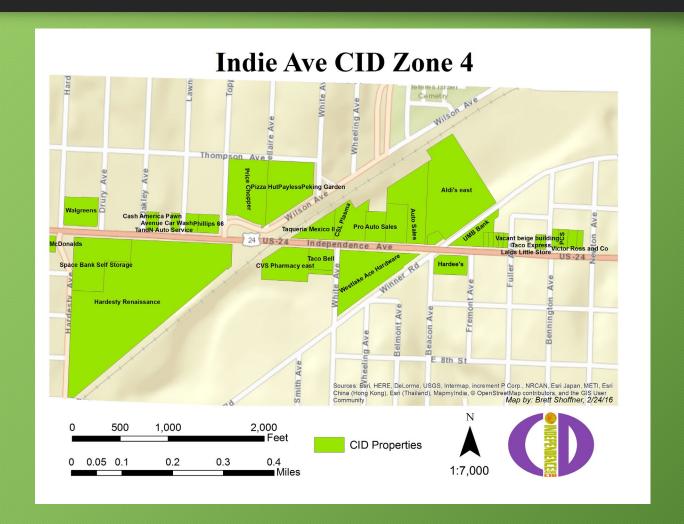

ar    | Total   |
|---|------------------------|----------|-------|--------|--------|--------|----------|--------|--------|---------|
| 1 | Recycle (Cans)         | 3.00     | 18.00 |        |        |        |          |        |        | 21.00   |
| 2 | Recycle (Cans/Plastic) |          | 43.00 | 150.00 | 453.00 | 332.00 | 761.00   | 362.27 | 964.89 | 3066.16 |
| 3 | Recycle (Plastic)      | 7.00     | 30.00 |        |        |        |          |        |        | 37.00   |
|   | Grand Total:           | 10.00    | 91.00 | 150.00 | 453.00 | 332.00 | 761.00   | 362.27 | 964.89 | 3124.16 |



## NUEPRAURALE.

### Community Improvement District

2017 Analysis & Report | Recycling





## WEFFANIAL DE LA CONTROL DE LA

### Community Improvement District

2017 Analysis & Report | Recycling



## Tax Revenue Comparison

2017 Analysis & Report | FY 12.2013 - 02.2018



## Tax Revenue Comparison 2017 Analysis & Report | FY 12.2013 - 02.2018





| TOTALS FO     | R FISCA | L YEARS | 5: 12/20 | 13 - 0 | 2/2018  |        |        |         |        |        |        |        |         |           |
|---------------|---------|---------|----------|--------|---------|--------|--------|---------|--------|--------|--------|--------|---------|-----------|
| FY 13/14      |         |         |          |        |         |        | 12/13  | 1/14    | 2/14   | 3/14   | 4/14   | 5/14   | TOTAL   | PREV. YR. |
| SALES         |         |         |          |        |         |        | 39,150 | 66,217  | 39,775 | 62,548 | 89,910 | 44,530 | 342,130 |           |
| USE           |         |