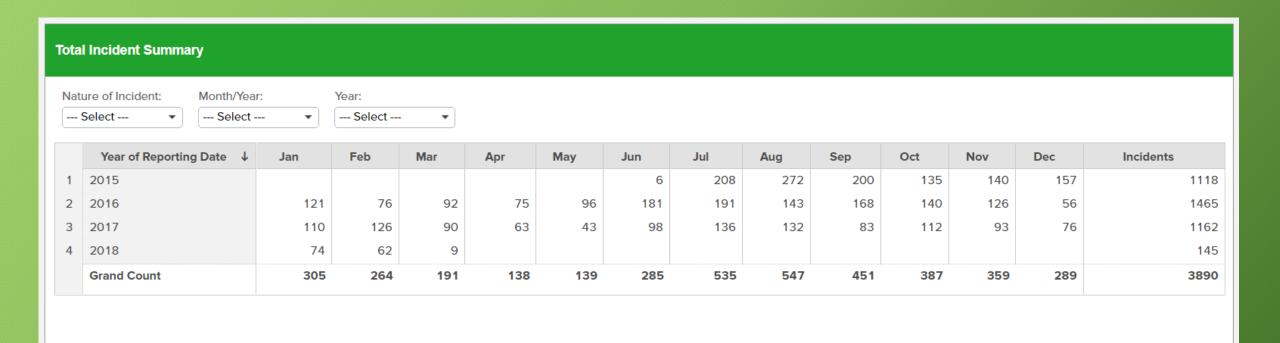

# Independence Avenue Community Improvement District

2017 Analysis & Report



### Avenue Angels

2017 Analysis & Report | TITAN







#### **AVENUE ANGELS AT WORK**



CALLS FOR SERVICE 1090



PEDESTRIAN CHECKS 1599



**COMMUNITY GATHERINGS** 



REPORTS TAKEN 1416



**CUSTOMER VISITS** 7091



**SELF-INITIATED CONTACTS** 1923



KCPD DISPATCH / EMS 291



**SUMMONS** 465



LOCK OUTS / JUMP STARTS
86



TRESSPASS WARNINGS



### Avenue Angels 2017 Analysis & Report



### Avenue Angels 2017 Analysis & Report



### Avenue Angels 2017 Analysis & Report









#### **DISTANCE TRAVELED REPORT**

#### **FLEETMATICS**

#### **REPORT TOTALS FOR: 01/01/2017 - 10/31/2017**

| VEHICLE                | JANUARY | FEBRUARY | MARCH   | QUARTERLY 1 TOTALS |
|------------------------|---------|----------|---------|--------------------|
| CAR 1                  | 709.77  | 957.32   | 515.39  | 2182.48            |
| CAR 2                  | 981.24  | 1476.39  | 2192.79 | 4650.42            |
| FORD PICK UP           | 367.24  | 897.47   | 11.77   | 1276.48            |
| TOTAL DISTANCE (MILES) | 2058.25 | 3331.18  | 2719.95 | 8109.38            |

| VEHICLE                | APRIL   | MAY     | JUNE    | QUARTERLY 2 TOTALS |
|------------------------|---------|---------|---------|--------------------|
| CAR 1                  | 1253.52 | 1200.2  | 594.25