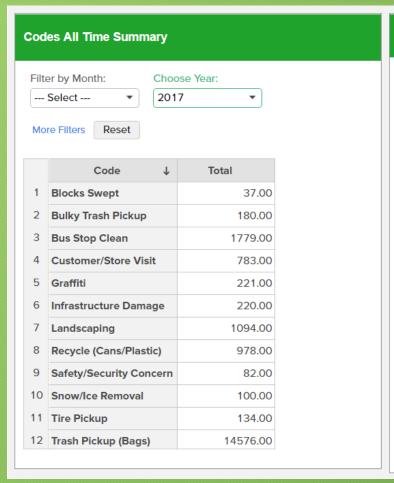

#### **AVENUE ANGELS AT WORK**

CALLS FOR SERVICE 1090

PEDESTRIAN CHECKS 1599

**COMMUNITY GATHERINGS** 

REPORTS TAKEN 1416

**CUSTOMER VISITS** 7091

**SELF-INITIATED CONTACTS** 1923

KCPD DISPATCH / EMS 291

**SUMMONS** 465

LOCK OUTS / JUMP STARTS
86

TRESSPASS WARNINGS