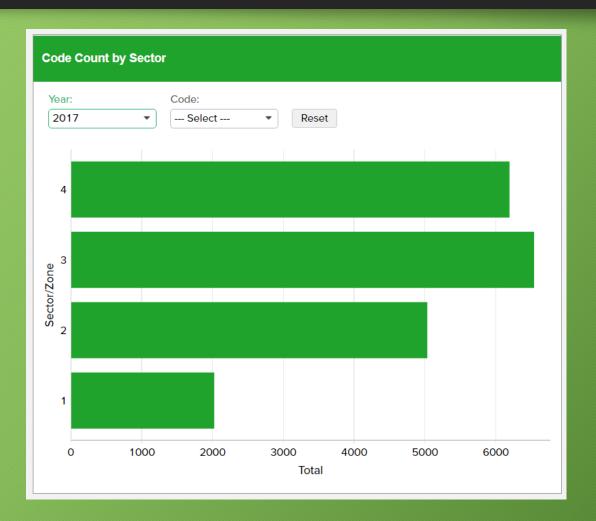

| 1627.35            |
| TOTAL DISTANCE (MILES) | 2306.10 | 1815.5 | 2473.05   | 6594.65            |

| VEHICLE                | OCTOBER | NOVEMBER | DECEMBER | QUARTERLY 4 TOTALS | YEARLY TOTALS |
|------------------------|---------|----------|----------|--------------------|---------------|
| CAR 1                  | 641.13  | 437.6    | 766.09   | 1844.82            | 9387.08       |
| CAR 2                  | 588.26  | 719.25   | 344.35   | 1651.86            | 12625.44      |
| FORD PICK UP           | 0.00    | 0        | 0        | 0.00               | 3535.02       |
| TOTAL DISTANCE (MILES) | 1229.39 | 1156.85  | 1110.44  | 3496.68            | 25547.54      |

### Urban Street Ambassador

2017 Analysis & Report | USA









## Urban Street Ambassador 2017 Analysis & Report



### Community Improvement District

2017 Analysis & Report | Recycling





#### **Recycling Summary | Plastic, Bottles & Cans (lbs.)**

|   | Code ↓                 | Aug 2017 | Sep   | Oct    | Nov    | Dec    | Jan 2018 | Feb    | Mar    | Total   |
|---|------------------------|----------|-------|--------|--------|--------|----------|--------|--------|---------|
| 1 | Recycle (Cans)         | 3.00     | 18.00 |        |        |        |          |        |        | 21.00   |
| 2 | Recycle (Cans/Plastic) |          | 43.00 | 150.00 | 453.00 | 332.00 | 761.00   | 362.27 | 964.89 | 3066.16 |
| 3 | Recycle (Plastic)      | 7.00     | 30.00 |        |        |        |          |        |        | 37.00   |
|   | Grand Total:           | 10.00    | 91.00 | 150.00 | 453.00 | 332.00 | 761.