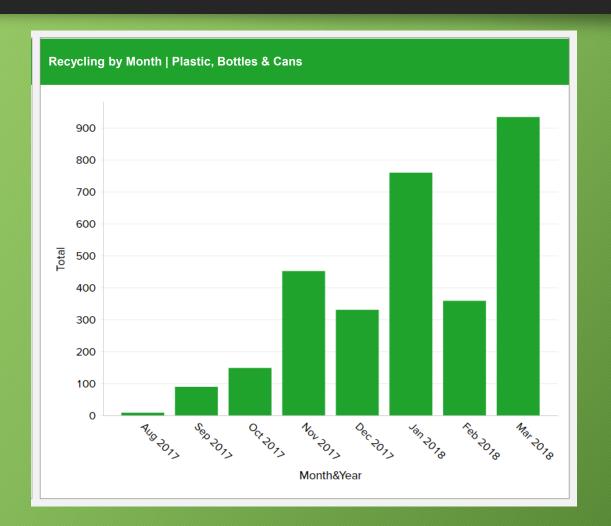

#### **Recycling Summary | Plastic, Bottles & Cans (lbs.)**

|   | Code ↓                 | Aug 2017 | Sep   | Oct    | Nov    | Dec    | Jan 2018 | Feb    | Mar    | Total   |
|---|------------------------|----------|-------|--------|--------|--------|----------|--------|--------|---------|
| 1 | Recycle (Cans)         | 3.00     | 18.00 |        |        |        |          |        |        | 21.00   |
| 2 | Recycle (Cans/Plastic) |          | 43.00 | 150.00 | 453.00 | 332.00 | 761.00   | 362.27 | 964.89 | 3066.16 |
| 3 | Recycle (Plastic)      | 7.00     | 30.00 |        |        |        |          |        |        | 37.00   |
|   | Grand Total:           | 10.00    | 91.00 | 150.00 | 453.00 | 332.00 | 761.00   | 362.27 | 964.89 | 3124.16 |