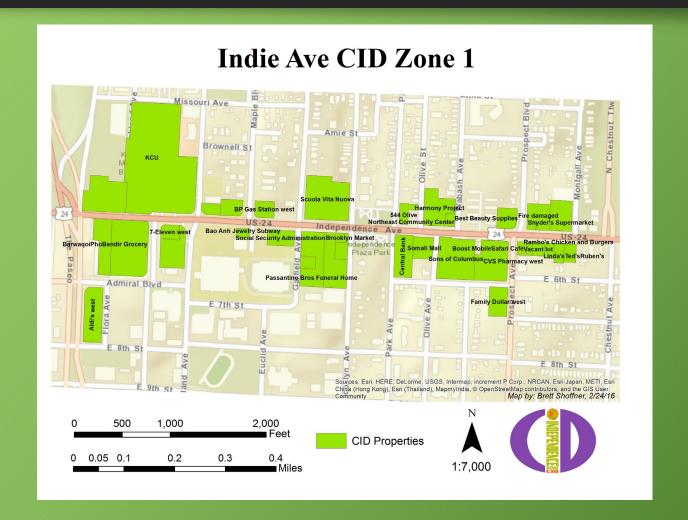

2017 Analysis & Report | Recycling





#### **Recycling Summary | Plastic, Bottles & Cans (lbs.)**

|   | Code ↓                 | Aug 2017 | Sep   | Oct    | Nov    | Dec    | Jan 2018 | Feb    | Mar    | Total   |
|---|------------------------|----------|-------|--------|--------|--------|----------|--------|--------|---------|
| 1 | Recycle (Cans)         | 3.00     | 18.00 |        |        |        |          |        |        | 21.00   |
| 2 | Recycle (Cans/Plastic) |          | 43.00 | 150.00 | 453.00 | 332.00 | 761.00   | 362.27 | 964.89 | 3066.16 |
| 3 | Recycle (Plastic)      | 7.00     | 30.00 |        |        |        |          |        |        | 37.00   |
|   | Grand Total:           | 10.00    | 91.00 | 150.00 | 453.00 | 332.00 | 761.00   | 362.27 | 964.89 | 3124.16 |



## NUEPRAURALE.

### Community Improvement District

2017 Analysis & Report | Recycling





## WEFFANIAL DE LA CONTROL DE LA

### Community Improvement District

2017 Analysis & Report | Recycling



## Tax Revenue Comparison

2017 Analysis & Report | FY 12.2013 - 02.2018



## Tax Revenue Comparison 2017 Analysis & Report | FY 12.2013 - 02.2018





| TOTALS FO     | R FISCA | L YEARS | 5: 12/20 | 13 - 0 | 2/2018  |        |        |         |        |        |        |        |         |           |
|---------------|---------|---------|----------|--------|---------|--------|--------|---------|--------|--------|--------|--------|---------|-----------|
| FY 13/14      |         |         |          |        |         |        | 12/13  | 1/14    | 2/14   | 3/14   | 4/14   | 5/14   | TOTA