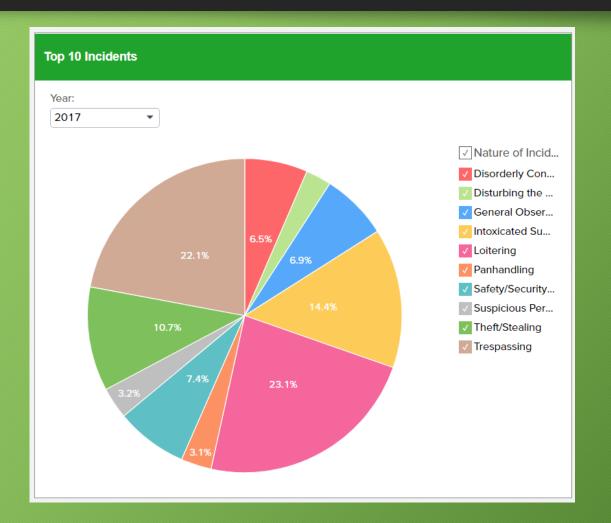

# Independence Avenue Community Improvement District

2017 Analysis & Report



### Avenue Angels

2017 Analysis & Report | TITAN







#### **AVENUE ANGELS AT WORK**



CALLS FOR SERVICE 1090



PEDESTRIAN CHECKS 1599



**COMMUNITY GATHERINGS** 



REPORTS TAKEN 1416



**CUSTOMER VISITS** 7091



**SELF-INITIATED CONTACTS** 1923



KCPD DISPATCH / EMS 291



**SUMMONS** 465



LOCK OUTS / JUMP STARTS
86



TRESSPASS WARNINGS



### Avenue Angels 2017 Analysis & Report



### Avenue Angels 2017 Analysis & Report



### Avenue Angels 2017 Analysis & Report









#### **DISTANCE TRAVELED REPORT**

#### **FLEETMATICS**

#### **REPORT TOTALS FOR: 01/01/2017 - 10/31/2017**

| VEHICLE                | JANUARY | FEBRUARY | MARCH   | QUARTERLY 1 TOTALS |
|------------------------|---------|----------|---------|--------------------|
| CAR 1                  | 709.77  | 957.32   | 515.39  | 2182.48            |
| CAR 2                  | 981.24  | 1476.39  | 2192.79 | 4650.42            |
| FORD PICK UP           | 367.24  | 897.47   | 11.77   | 1276.48            |
| TOTAL DISTANCE (MILES) | 2058.25 | 3331.18  | 2719.95 | 8109.38            |

| VEHICLE                | APRIL   | MAY     | JUNE    | QUARTERLY 2 TOTALS |
|------------------------|---------|-----