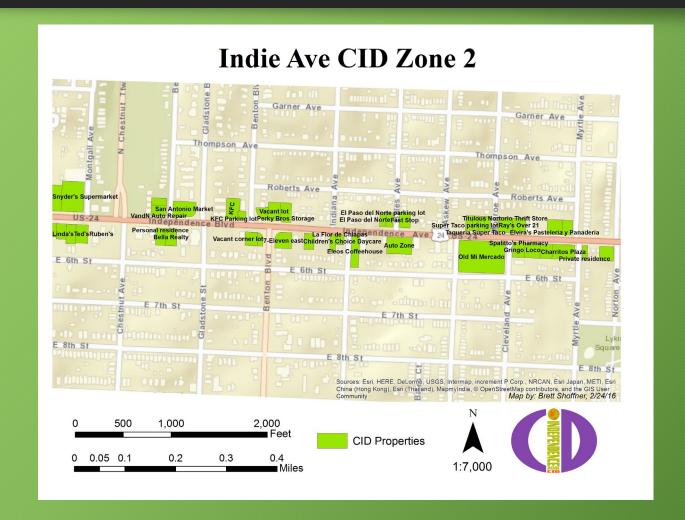

s (lbs.)**

|   | Code ↓                 | Aug 2017 | Sep   | Oct    | Nov    | Dec    | Jan 2018 | Feb    | Mar    | Total   |
|---|------------------------|----------|-------|--------|--------|--------|----------|--------|--------|---------|
| 1 | Recycle (Cans)         | 3.00     | 18.00 |        |        |        |          |        |        | 21.00   |
| 2 | Recycle (Cans/Plastic) |          | 43.00 | 150.00 | 453.00 | 332.00 | 761.00   | 362.27 | 964.89 | 3066.16 |
| 3 | Recycle (Plastic)      | 7.00     | 30.00 |        |        |        |          |        |        | 37.00   |
|   | Grand Total:           | 10.00    | 91.00 | 150.00 | 453.00 | 332.00 | 761.00   | 362.27 | 964.89 | 3124.16 |



## NUEPRAURALE.

### Community Improvement District

2017 Analysis & Report | Recycling





## WEFFANIAL DE LA CONTROL DE LA

### Community Improvement District

2017 Analysis & Report | Recycling



## Tax Revenue Comparison

2017 Analysis & Report | FY 12.2013 - 02.2018



## Tax Revenue Comparison 2017 Analysis & Report | FY 12.2013 - 02.2018





| TOTALS FO     | R FISCA | L YEARS | 5: 12/20 | 13 - 0 | 2/2018  |        |        |         |        |        |        |        |         |           |
|---------------|---------|---------|----------|--------|---------|--------|--------|---------|--------|--------|--------|--------|---------|-----------|
| FY 13/14      |         |         |          |        |         |        | 12/13  | 1/14    | 2/14   | 3/14   | 4/14   | 5/14   | TOTAL   | PREV. YR. |
| SALES         |         |         |          |        |         |