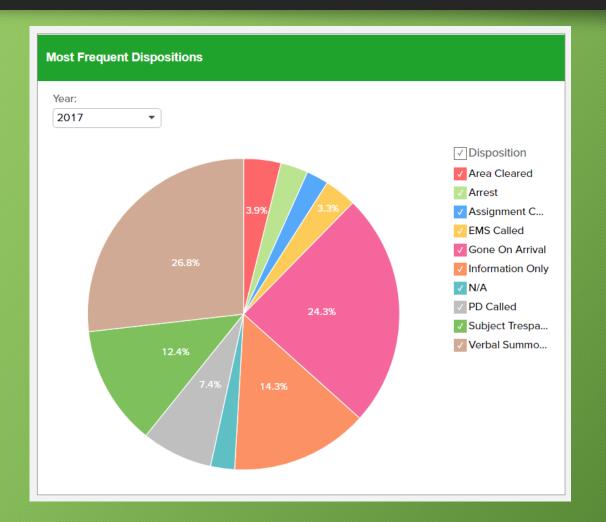

# Independence Avenue Community Improvement District

2017 Analysis & Report



### Avenue Angels

2017 Analysis & Report | TITAN







#### **AVENUE ANGELS AT WORK**



CALLS FOR SERVICE 1090



PEDESTRIAN CHECKS 1599



**COMMUNITY GATHERINGS** 



REPORTS TAKEN 1416



**CUSTOMER VISITS** 7091



**SELF-INITIATED CONTACTS** 1923



KCPD DISPATCH / EMS 291



**SUMMONS** 465



LOCK OUTS / JUMP STARTS
86



TRESSPASS WARNINGS



### Avenue Angels 2017 Analysis & Report



### Avenue Angels 2017 Analysis & Report



### Avenue Angels 2017 Analysis & Report









#### **DISTANCE TRAVELED REPORT**

#### **FLEETMATICS**

#### **REPORT TOTALS FOR: 01/01/2017 - 10/31/2017**

| VEHICLE                | JANUARY | FEBRUARY | MARCH   | QUARTERLY 1 TOTALS |
|------------------------|---------|----------|---------|--------------------|
| CAR 1                  | 709.77  | 957.32   | 515.39  | 2182.48            |
| CAR 2                  | 981.24  | 1476.39  | 2192.79 | 4650.42            |
| FORD PICK UP           | 367.24  | 897.47   | 11.77   | 1276.48            |
| TOTAL DISTANCE (MILES) | 2058.25 | 3331.18  | 2719.95 | 8109.38            |

| VEHICLE                | APRIL   | MAY     | JUNE    | QUARTERLY 2 TOTALS |
|------------------------|---------|---------|---------|--------------------|
| CAR 1