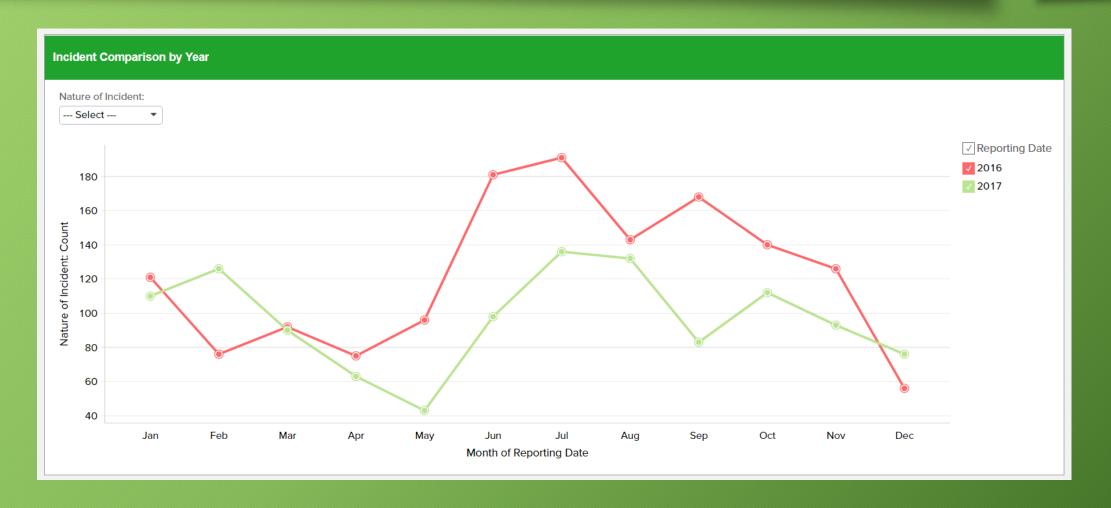

# Independence Avenue Community Improvement District

2017 Analysis & Report



### Avenue Angels

2017 Analysis & Report | TITAN







#### **AVENUE ANGELS AT WORK**



CALLS FOR SERVICE 1090



PEDESTRIAN CHECKS 1599



**COMMUNITY GATHERINGS** 



REPORTS TAKEN 1416



**CUSTOMER VISITS** 7091



**SELF-INITIATED CONTACTS** 1923



KCPD DISPATCH / EMS 291



**SUMMONS** 465



LOCK OUTS / JUMP STARTS
86



TRESSPASS WARNINGS



### Avenue Angels 2017 Analysis & Report



### Avenue Angels 2017 Analysis & Report



### Avenue Angels 2017 Analysis & Report









#### **DISTANCE TRAVELED REPORT**

#### **FLEETMATICS**

#### **REPORT TOTALS FOR: 01/01/2017 - 10/31/2017**

| VEHICLE                | JANUARY | FEBRUARY | MARCH   | QUARTERLY 1 TOTALS |
|------------------------|---------|----------|---------|--------------------|
| CAR 1                  | 709.77  | 957.32   | 515.39  | 2182.48            |
| CAR 2                  | 981.24  | 1476.39  | 2192.79 | 4650.42            |
| FORD PICK UP           | 367.24  | 897.47   | 11.77   | 1276.48            |
| TOTAL DISTANCE (MILES) | 2058.25 | 3331.18  | 2719.95 | 8109.38            |

| VEHICLE                | APRIL   | MAY     | JUNE    | QUARTERLY 2 TOTALS |
|------------------------|---------|---------|---------|--------------------|
| CAR 1                  | 1253.52 | 1200.2  | 594.