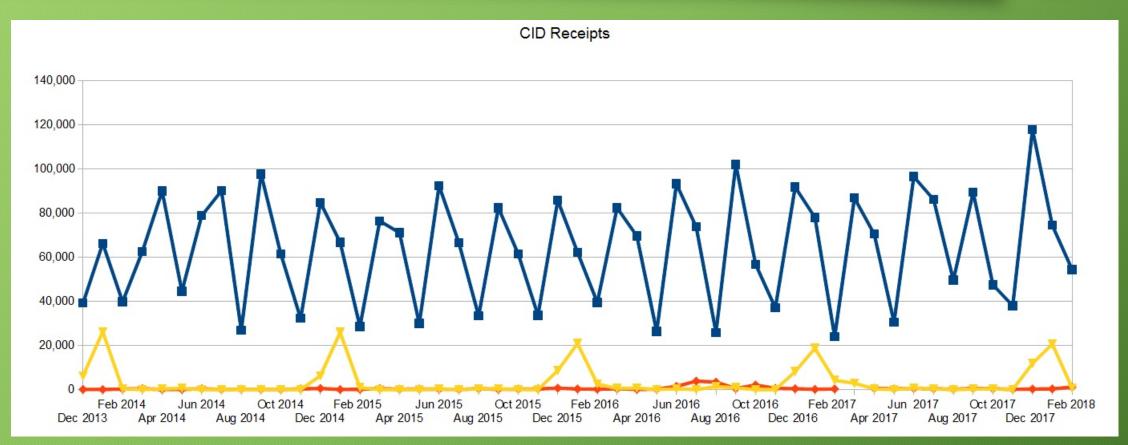

## Tax Revenue Comparison

2017 Analysis & Report | FY 12.2013 - 02.2018

## Tax Revenue Comparison 2017 Analysis & Report | FY 12.2013 - 02.2018

| TOTALS FO     | R FISCA | L YEARS | 5: 12/20 | 13 - 0 | 2/2018  |        |        |         |        |        |        |        |         |           |
|---------------|---------|---------|----------|--------|---------|--------|--------|---------|--------|--------|--------|--------|---------|-----------|
| FY 13/14      |         |         |          |        |         |        | 12/13  | 1/14    | 2/14   | 3/14   | 4/14   | 5/14   | TOTAL   | PREV. YR. |
| SALES         |         |         |          |        |         |        | 39,150 | 66,217  | 39,775 | 62,548 | 89,910 | 44,530 | 342,130 |           |
| USE           |         |         |          |        |         |        | 71     | 34      | 241    | 399    | 31     | 75     | 851     |           |
| ASSESSMENT    |         |         |          |        |         |        | 6,237  | 26,210  | 275    | 27     | 310    | 551    | 33,610  |           |
| TOTAL         |         |         |          |        |         |        | 45,458 | 92,461  | 40,291 | 62,974 | 90,251 | 45,156 | 376,591 |           |
|               |         |         |          |        |         |        |        |         |        |        |        |        |         |           |
| FY 14/15      | 5/14    | 6/14    | 7/14     | 8/14   | 9/14    | 10/14  | 11/14  | 12/14   | 1/15   | 2/15   | 3/15   | 4/15   | TOTAL   | PREV. YR. |
| SALES         | 44,530  | 78,772  | 90,054   | 26,841 | 97,629  | 61,384 | 32,247 | 84,750  | 66,666 | 28,557 | 76,399 | 71,044 | 758,873 | 111%      |
| USE           | 75      | 369     | 51       | 182    | 118     | 42     | 299    | 509     | 43     | 136    | 437    | 167    | 2,428   | 143%      |
| ASSESSMENT    | 551     | 0       | 0        | 0      | 0       | 0      | 0      | 6,237   | 25,870 | 873    | 0      | 0      | 33,531  | n/a       |
| TOTAL         | 45,156  | 79,141  | 90,105   | 27,023 | 97,747  | 61,426 | 32,546 | 91,496  | 92,579 | 29,566 | 76,836 | 71,211 | 794,832 | 110%      |
| FY 15/16      | 5/15    | 6/15    | 7/15     | 8/15   | 9/15    | 10/15  | 11/15  | 12/15   | 1/16   | 2/16   | 3/16   | 4/16   | TOTAL   | DDEV VD   |
| SALES         | 29,891  | 92,347  | 66,534   | 33,319 | 82,360  | 61,440 | 33,663 | 85,665  | 62,170 | 39,468 | 82,341 | 69,544 | 738,742 | PREV. YR. |
| USE           | 29,891  | 184     | 99       | 361    | 132     | 207    | 295    | 652     | 280    | 169    | 366    | 92     | 3,057   | 126%      |
| ASSESSMENT    | 0       | 300     | 28       | 328    | 391     | 58     | 0      | 8.613   | 20,897 | 2,532  | 493    | 680    | 34,320  | 102%      |
| TOTAL         | 30.111  | 92,831  | 66.661   | 34.008 | 82.883  | 61.705 | 33.958 | 94.930  | 83,347 | 42,169 | 83,200 | 70.316 | 776,119 | 98%       |
| TOTAL         | 50,111  | 32,831  | 00,001   | 34,008 | 02,003  | 01,703 | 33,338 | 34,330  | 83,347 | 42,103 | 83,200 | 70,510 | 770,113 | 3070      |
| Y 16/17       | 5/16    | 6/16    | 7/16     | 8/16   | 9/16    | 10/16  | 11/16  | 12/16   | 1/17   | 2/17   | 3/17   | 4/17   | TOTAL   | PREV. YR. |
| SALES         | 26,339  | 93,170  | 73,685   | 25,825 | 102,023 | 56,776 | 37,006 | 91,708  | 77,994 | 23,963 | 86,813 | 70,419 | 765,721 | 104%      |
| USE           | 155     | 1,447   | 3,816    | 3,401  | 467     | 2,043  | 551    | 392     | 130    | 277    | 0      | 576    | 13,255  | 434%      |
| ASSESSMENT    | 55      | 324     | 0        | 1,353  | 805     | 0      | 0      | 8,121   | 18,711 | 4,216  | 2,849  | 338    | 36,772  | 107%      |
| TOTAL         | 26,549  | 94,941  | 77,501   | 30,579 | 103,295 | 58,819 | 37,557 | 100,221 | 96,835 | 28,456 | 89,662 | 71,333 | 815,748 | 105%      |
|               |         |         |          |        |         |        |        |         |        |        |        |        |         |           |
| Y 17/18       | 5/17    | 6/17    | 7/17     | 8/17   | 9/17    | 10/17  | 11/17  | 12/17   | 1/18   | 2/18   | 3/18   | 4/18   | TOTAL   | PREV. YR. |
| SALES         | 30,524  | 96,416  | 86,114   | 49,574 | 89,299  | 47,458 | 37,975 | 117,803 | 74,402 | 54,388 |        |        | 683,953 |           |
| USE           | 267     | 586     | 355      | 162    | 476     | 353    | 122    | 256     | 311    | 1,123  |        |        | 4,011   |           |
| ACCECCA AENIT | 0       | 751     | 324      | 0      | 206     | 337    | 0      | 11,840  | 20,638 | 758    |        |        | 34,854  |           |
| ASSESSMENT    |         |         |          |        |         |        |        |         |        |        |        |        |         |           |