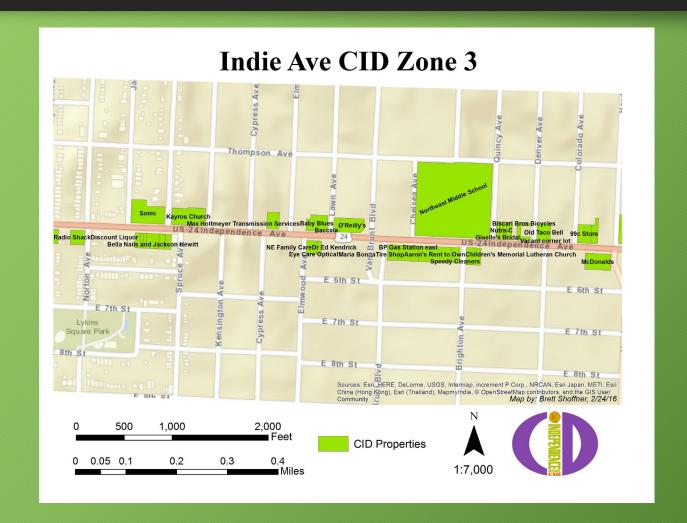

(lbs.)**

|   | Code ↓                 | Aug 2017 | Sep   | Oct    | Nov    | Dec    | Jan 2018 | Feb    | Mar    | Total   |
|---|------------------------|----------|-------|--------|--------|--------|----------|--------|--------|---------|
| 1 | Recycle (Cans)         | 3.00     | 18.00 |        |        |        |          |        |        | 21.00   |
| 2 | Recycle (Cans/Plastic) |          | 43.00 | 150.00 | 453.00 | 332.00 | 761.00   | 362.27 | 964.89 | 3066.16 |
| 3 | Recycle (Plastic)      | 7.00     | 30.00 |        |        |        |          |        |        | 37.00   |
|   | Grand Total:           | 10.00    | 91.00 | 150.00 | 453.00 | 332.00 | 761.00   | 362.27 | 964.89 | 3124.16 |



## NUEPRAURALE.

### Community Improvement District

2017 Analysis & Report | Recycling





## WEFFANIAL DE LA CONTROL DE LA

### Community Improvement District

2017 Analysis & Report | Recycling



## Tax Revenue Comparison

2017 Analysis & Report | FY 12.2013 - 02.2018



## Tax Revenue Comparison 2017 Analysis & Report | FY 12.2013 - 02.2018





| TOTALS FO     | R FISCA | L YEARS | 5: 12/20 | 13 - 0 | 2/2018  |        |        |         |        |        |        |        |         |           |
|---------------|---------|---------|----------|--------|---------|--------|--------|---------|--------|--------|--------|--------|---------|-----------|
| FY 13/14      |         |         |          |        |         |        | 12/13  | 1/14    | 2/14   | 3/14   | 4/14   | 5/14   | TOTAL   | PREV. YR. |
| SALES         |         |         |          |        |         |