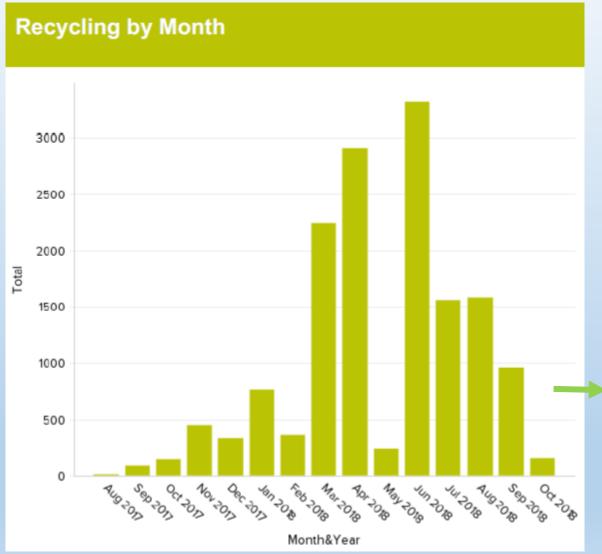

**Recycling Summary** 

| Code                               | Aug<br>2017 | Sep<br>2017 | Oct<br>2017 | Nov<br>2017 | Dec<br>2017 | Jan<br>2018 | Feb<br>2018 | Mar<br>2018 | Apr<br>2018 | May<br>2018 | Jun<br>2018 | Jul<br>2018 | Aug<br>2018 | Sep<br>2018 | Oct<br>2018 | Total        |
|------------------------------------|-------------|-------------|-------------|-------------|-------------|-------------|-------------|-------------|-------------|-------------|-------------|-------------|-------------|-------------|-------------|--------------|
| Recyc<br>e<br>(Cans                | 3.00        | 18.00       |             |             |             |             |             |             |             |             |             |             |             |             |             | 21.00        |
| Recyc<br>e<br>(Cans<br>Plasti<br>) | /           | 43.00       | 150.0<br>0  | 453.0<br>0  | 332.0<br>0  | 761.0<br>0  | 362.2<br>7  | 2244.<br>90 | 2910.3<br>0 | 241.20      | 3314.0<br>0 | 1562.0<br>1 | 1587.3<br>0 | 960.00      | 159.00      | 15079.<br>98 |
| Recyc<br>e<br>(Plast<br>c)         | 7.00        | 30.00       |             |             |             |             |             |             |             |             |             |             |             |             |             | 37.00        |
| Gran<br>Total                      | 10.00       | 91.00       | 150.00      | 453.00      | 332.00      | 761.00      | 362.27      | 2244.9<br>0 | 2910.3<br>0 | 241.20      | 3314.0<br>0 | 1562.0<br>1 | 1587.3<br>0 | 960.00      | 159.00      | 15137.<br>98 |