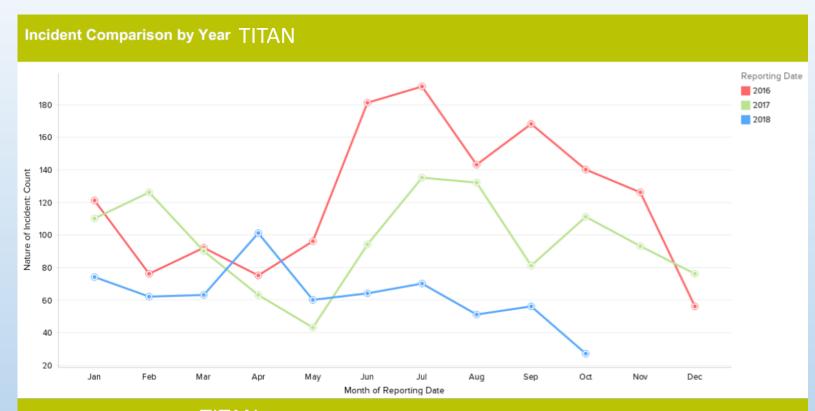

#### Total Incident Summary TITAN

| Year of<br>Reporting Date | ti Jan | Feb | Mar | Apr | Мау | Jun | Jul | Aug | Sep | Oct | Nov | Dec | Incident<br>s |
|---------------------------|--------|-----|-----|-----|-----|-----|-----|-----|-----|-----|-----|-----|---------------|
| 2015                      |        |     |     |     |     | 6   | 208 | 272 | 200 | 135 | 140 | 157 | 1118          |
| 2016                      | 121    | 76  | 92  | 75  | 96  | 181 | 191 | 143 | 168 | 140 | 126 | 56  | 1465          |
| 2017                      | 110    | 126 | 90  | 63  | 43  | 94  | 135 | 132 | 81  | 111 | 93  | 76  | 1154          |
| 2018                      | 74     | 62  | 63  | 101 | 60  | 64  | 70  | 51  | 56  | 27  |     |     | 628           |
| Grand<br>Count            | 305    | 264 | 245 | 239 | 199 | 345 | 604 | 598 | 505 | 413 | 359 | 289 | 4365          |