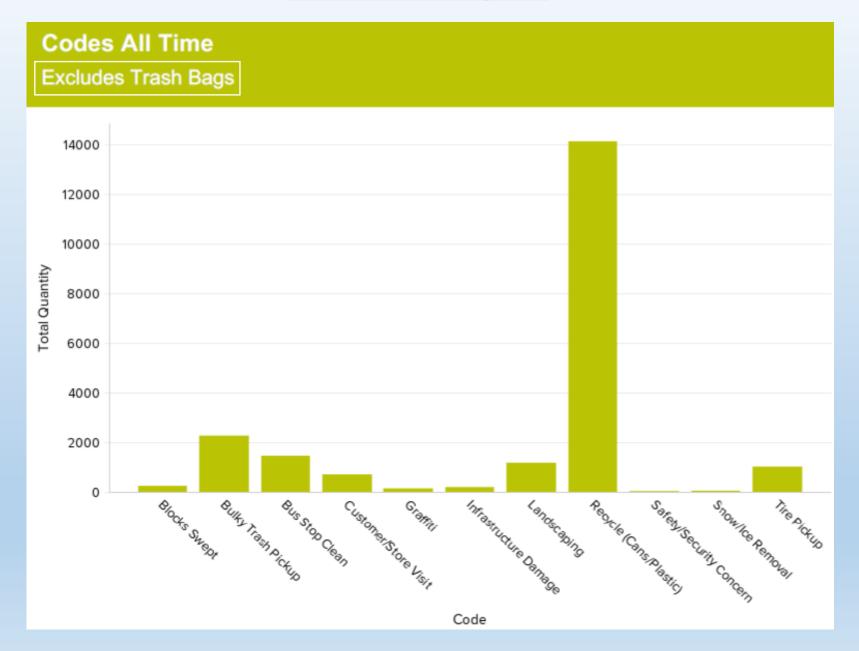

#### Indie Ave Code Dashboard

| This Week 43               | This Week This Mor<br>43 288 |             |       | <sup>This Y</sup> | <sup>7ear</sup><br>72 |           | <sup>Time</sup> | 4     |
|----------------------------|------------------------------|-------------|-------|-------------------|-----------------------|-----------|-----------------|-------|
| Codes All Time Su          | mmary                        | Code        | Count | by Sec            | tor                   |           |                 |       |
| Code                       | Total                        |             |       |                   |                       |           |                 |       |
| Blocks Swept               | 248.00                       |             |       |                   |                       |           |                 |       |
| Bulky Trash Pickup         | 2249.10                      | 4           |       |                   |                       |           |                 |       |
| Bus Stop Clean             | 1448.00                      |             |       |                   |                       |           |                 |       |
| Customer/Store<br>Visit    | 704.00                       |             |       |                   |                       |           |                 |       |
| Graffiti                   | 147.00                       | ع<br>ع      |       |                   |                       |           |                 |       |
| Infrastructure<br>Damage   | 199.00                       | Sector/Zone |       |                   |                       |           |                 |       |
| Landscaping                | 1170.00                      | ж<br>2      |       |                   |                       |           |                 |       |
| Recycle<br>(Cans/Plastic)  | 14101.98                     |             |       |                   |                       |           |                 |       |
| Safety/Security<br>Concern | 39.00                        |             |       |                   |                       |           |                 |       |
| Snow/Ice Removal           | 54.00                        | 1           |       |                   |                       |           |                 |       |
| Tire Pickup                | 1016.00                      |             |       |                   |                       |           |                 |       |
| Trash Pickup<br>(Bags)     | 43486.05                     | 0           | 5000  | 10000             | 15000 200<br>Total    | 000 25000 | 30000           | 35000 |