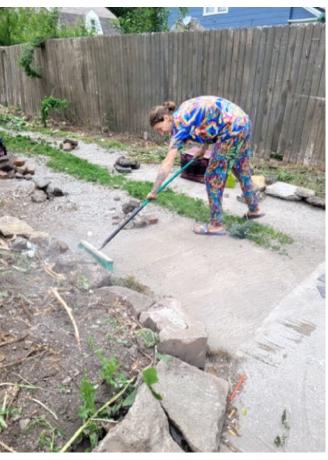

#### 1. Clean

 In-progress with help from Artist Brian Mefes during June/July 2022. Repurposed clothing, recycled and removed litter, and on-site composting of unwanted plants.

Before

 b. Strategically install anti-dumping multilingual signage on existing light poles. (Figure 1). Figure 2 displays the locations of new signage.