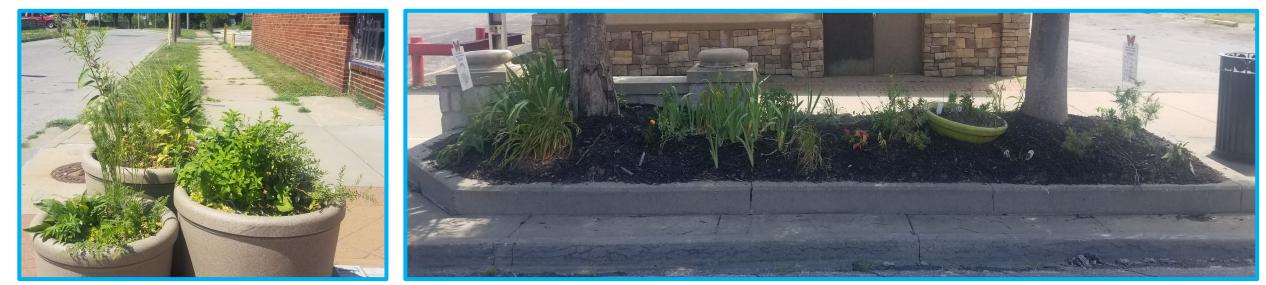

## Monarch Mariposa Gardens | May – July 2022 13 Flower Beds | 128 Flowerpots | 850 Plants | 38 Trees

## Landscaping and Flowers | May – July 2022 Independence Blvd

## Landscaping & Flowers | May – July 2022 Independence Boulevard/Avenue