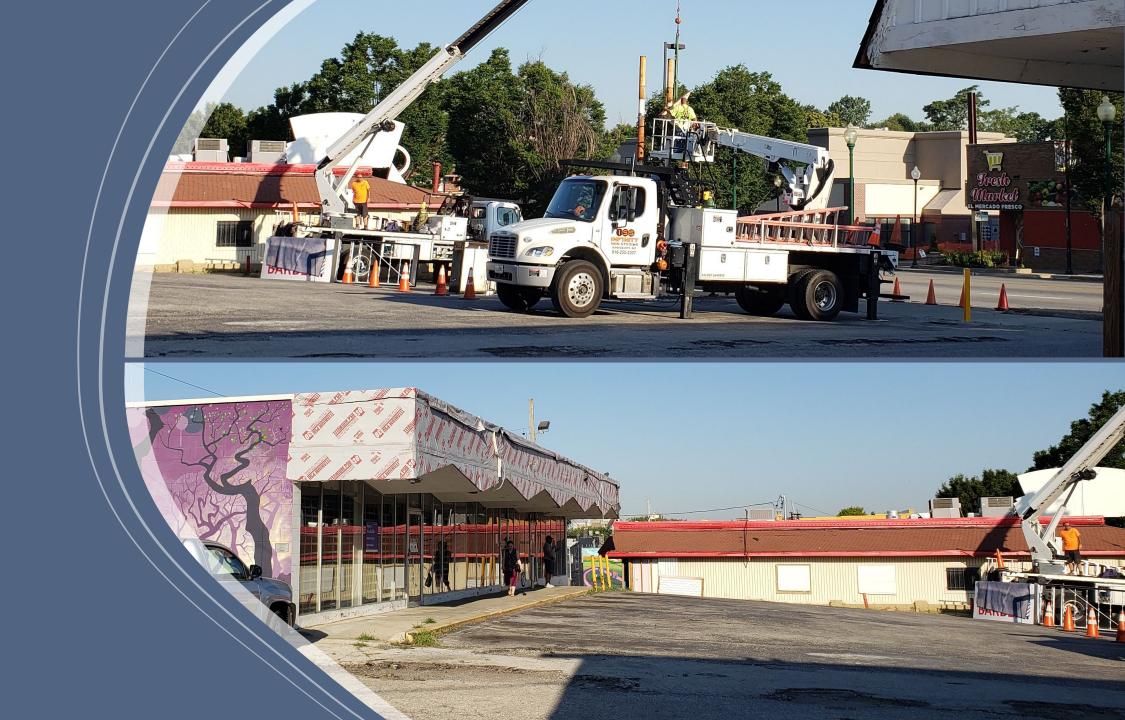

#### 1. Clean

 In-progress with help from Artist Brian Mefes during June/July 2022. Repurposed clothing, recycled and removed litter, and on-site composting of unwanted plants.

Before

 b. Strategically install anti-dumping multilingual signage on existing light poles. (Figure 1). Figure 2 displays the locations of new signage.

Figure 1 \$42/each

Figure 2

c. Strategically install wireless cellular trail cameras (Figure 3) mounted on a light pole on West end of alley and El Paso De Norte on East end of alley. Figure 4 displays locations of cameras.