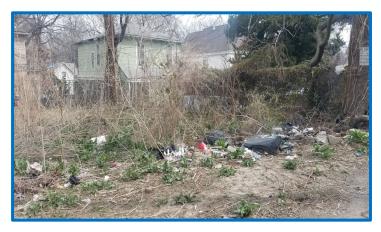

#### 1. Clean

 In-progress with help from Artist Brian Mefes during June/July 2022. Repurposed clothing, recycled and removed litter, and on-site composting of unwanted plants.

Before

 b. Strategically install anti-dumping multilingual signage on existing light poles. (Figure 1). Figure 2 displays the locations of new signage.

# Homeless Camp Cleanup – Wilson Road & Independence Avenue Hill by the Railroad Bridge | July 6, 2022