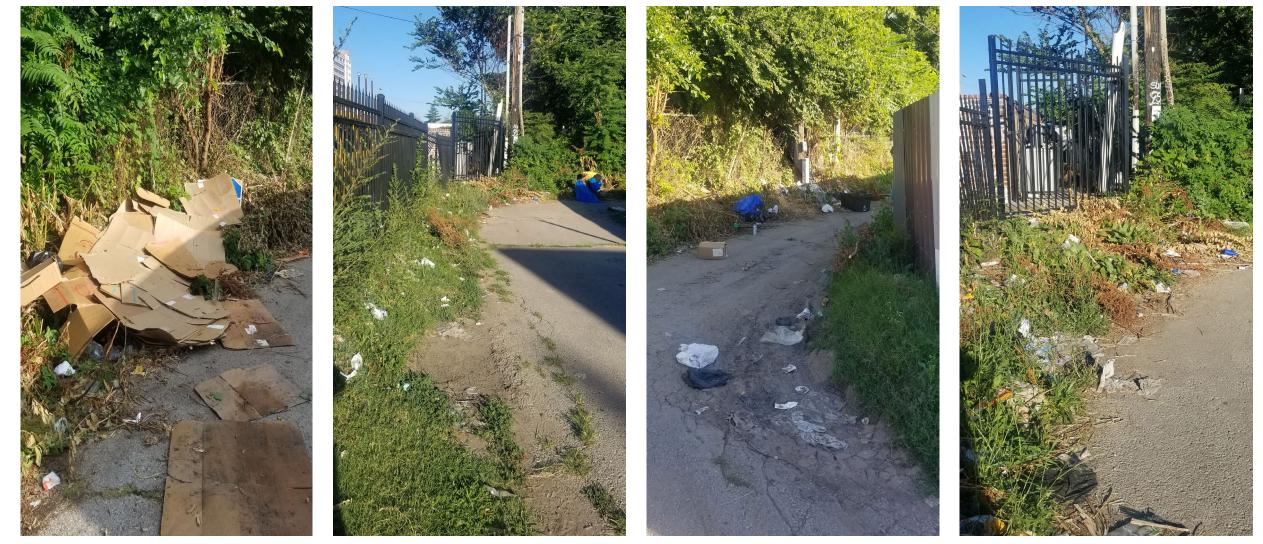

#### Enhancement Approaches - Clean, Green, Activate

The following approaches are intended to be in concert with alley vacation, pending permission and consent from residents and stakeholders, and can be completed with or without full alley vacation. The enhancements involve proven methods of alley remediations and are divided into a 3-step process; Clean, Green, Activate. Clean involves an alley cleanup and installation of signage, cameras, and lighting to aid in prevention efforts of illegal dumping. Green intends to beautify the landscape throughout the alley with naive plants and rain gardens. Activate aims to provide the alley with a long-lasting sense of place through the naming and addition of street signs to the alley as well as a ribbon cutting event. Future events and clean-ups should be planned on a regular basis with residents, local business, and community partners.

#### 1. Clean

 In-progress with help from Artist Brian Mefes during June/July 2022. Repurposed clothing, recycled and removed litter, and on-site composting of unwanted plants.

Before

 b. Strategically install anti-dumping multilingual signage on existing light poles. (Figure 1). Figure 2 displays the locations of new signage.