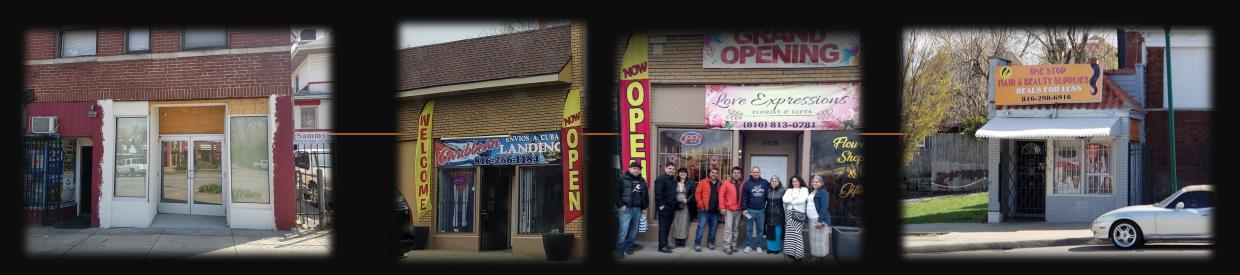

# ~ HAPPENING ON THE AVENUE ~

1

5

8

9

**FAMILY DOLLAR Liquor License Application: Rejected 7-18-2022** 