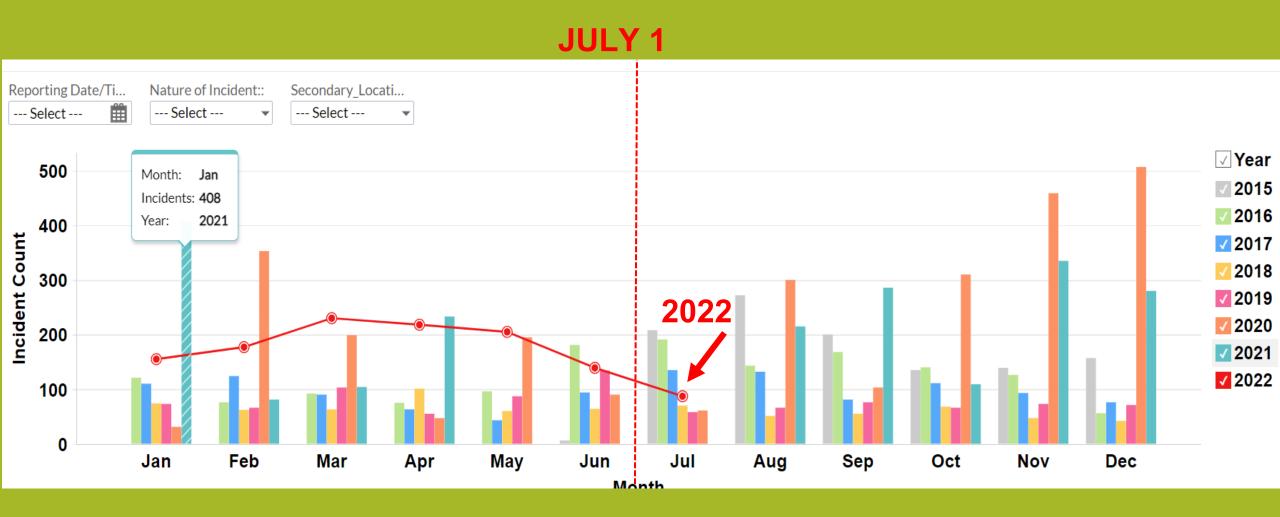

of Avenue 550 Pounds | 5 USA | 10 Man Hours | June 30, 2022

**BEFORE** 



# Topping to Lawndale-North Side of Avenue 550 Pounds | 5 USA | 5 Man Hours | June 30, 2022

### AFTER



# Homeless Camp Cleanup – Wilson Road & Independence Avenue Hill by the Railroad Bridge | July 6, 2022









# Homeless Camp Cleanup – Wilson Road & Independence Avenue Hill by the Railroad Bridge | July 6, 2022



# Homeless Camp Cleanup – Wilson Road & Independence Avenue Hill by the Railroad Bridge | July 6, 2022



### **AFTER**





# USA REPORT OVERALL ACTIVITY OVER THE YEARS



# OVERALL ACTIVITY 5/21/21 – 7/20/22



# **USA REPORT**







# **CLEAN UP** (BY THE POUND) 5/21/21 – 7/20/22

Clean Up Analysis in Pounds Over Time



# **USA REPORT**



# **TITAN REPORT OVERALL ACTIVITY OVER THE YEARS**



# TITAN REPORT

### **ANALYSIS**

### 5/21/21 - 7/20/22



All Areas Secure 1 Area Cleared 4 Arrest 4 Assignment Complete 2 EMS Called 4 Escort Completed 73 FD Called 1 Gone On Arrival 40 Information Only 79 KCATA Called 1 ✓ N/A 42

11

V PD Called

✓ Disposition

+ 2 more...

# TITAN REPORT

### **INCIDENT ANALYSIS**





# TITAN REPORT

### **INCIDENT BY ADDRESS**





7-15-2022 CORE COFFEE



### 6-10-2022 ONE STOP



### 6-3-2022 CENTRAL BANK



### 6-17-2022 AUTOZONE



6-24-2022 ALDI'S



7-1-2022 PRICE CHOPPER





### **EGG REVENUE** SINCE 1/1/2022

| 2 BABY SHOWERS | \$100        |
|----------------|--------------|
| WHIM           | <u>\$270</u> |
|                | \$370        |

# The EGG> EVENTS>

**Book Your Event @ theEGG Online!** 



### **BABY SHOWERS**











BOAR