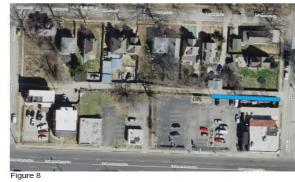

d. Install dark-sky approved lighting (Figure #) adjacent to new signs and camera

locations. Cameras would be installed and powered on existing light poles.

Figure 7

b. A rain garden could potentially be in the location displayed in figure 8. This location would capture most of the alley runoff and could be combined with moisture/shade friendly native plantings.