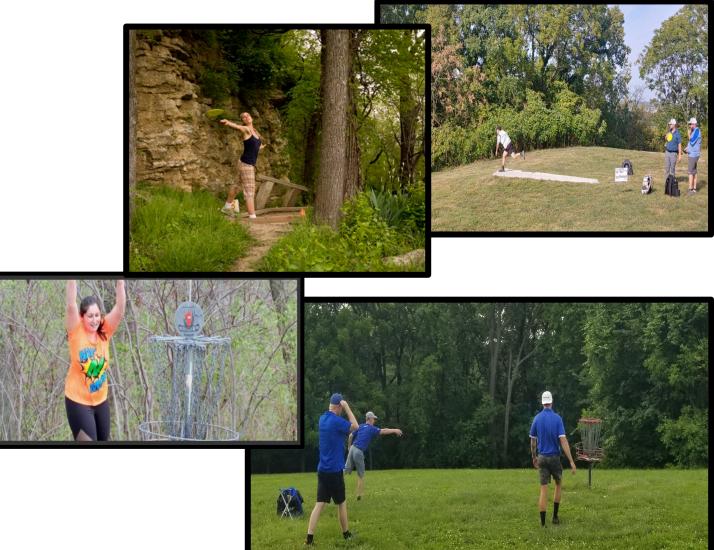

## NEKC Sponsors Disc Golf Tournament | May 28-29, 2022 Cliff Drive Disc Golf Course | Kessler Park | 224 Players

**Sponsor Recognition & Tournament Action** 