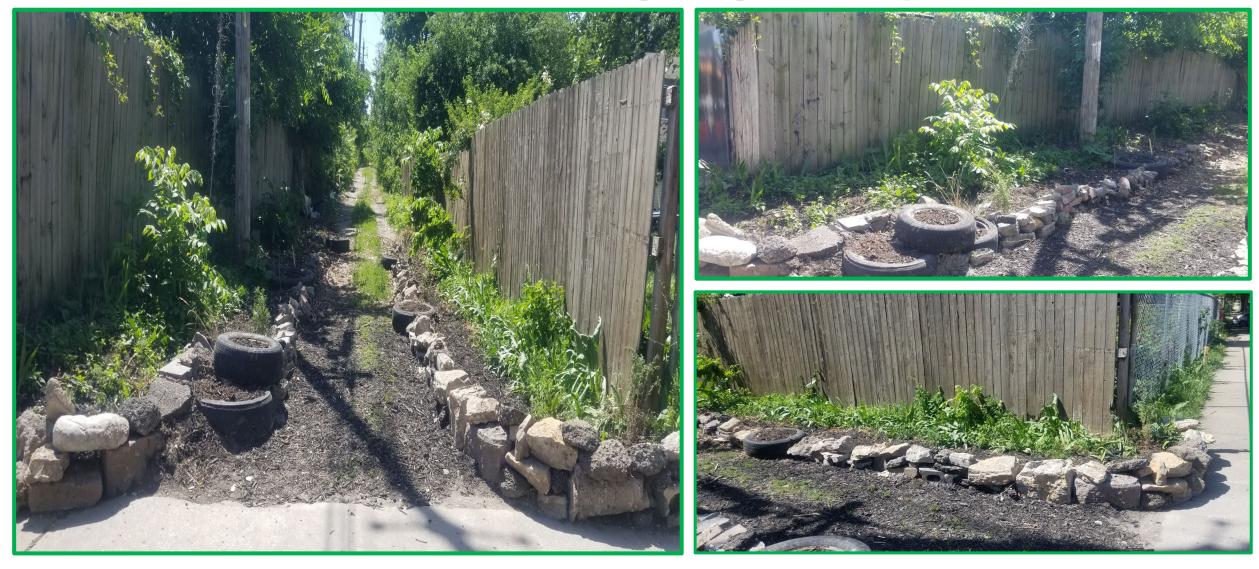

## Alley Reclamation Project | Summer 2022 Bales to Indiana | Foliage | Art | New Identity

## PLACEMAKING 2022 New Identity | Bales to Indiana North of Avenue

**Pulling Weeds of Despair & Planting Seeds of Hope** 

## Alley Reclamation Project | Summer 2022 Bales to Indiana | Foliage | Art | New Identity

Sense of Place Beginning to Develop...

## Alley Vacation Project Bales to Indiana | Foliage | Art | New Identity