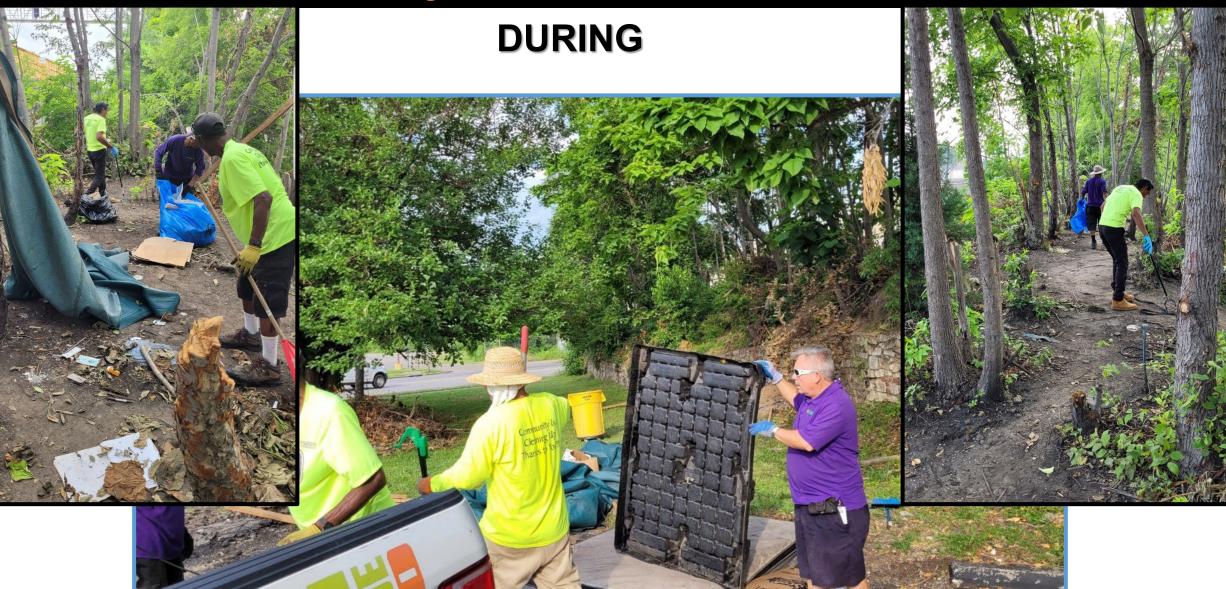

# Homeless Camp Cleanup – Wilson Road & Independence Avenue Hill by the Railroad Bridge | July 6, 2022

### **AFTER**