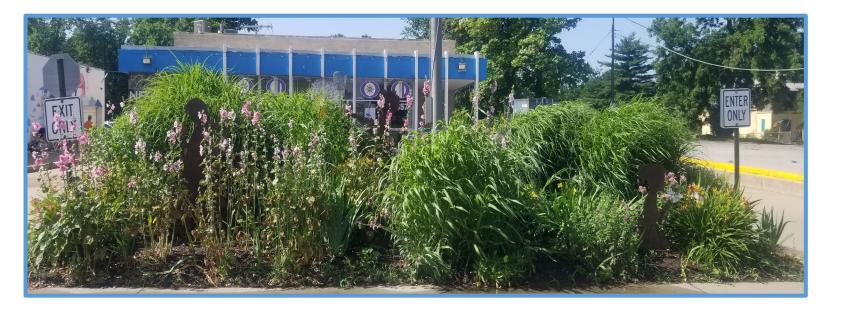

## Monarch Mariposa Gardens | May – July 2022 13 Flower Beds | 128 Flowerpots | 850 Plants | 38 Trees

## Landscaping and Flowers | May – July 2022 Independence Blvd

## Landscaping & Flowers | May – July 2022 Independence Boulevard/Avenue