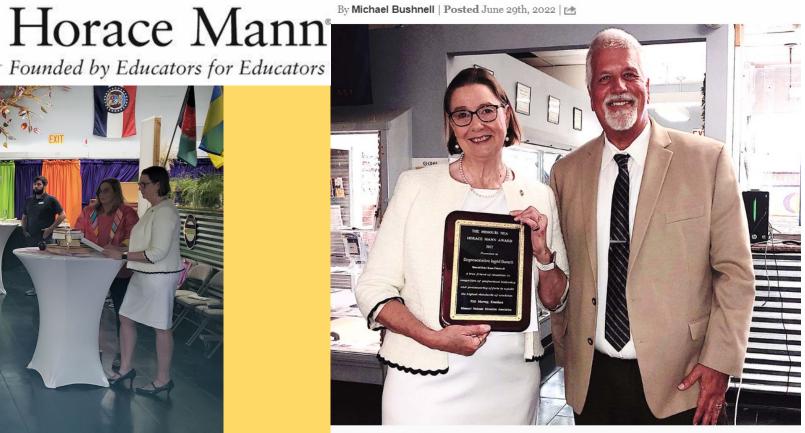

#### **STATE REPRESNTATIVE INGRID BURNETT**

JUNE 23, 2022 **ATTENDEES: 15** 

Classified Advertising Community Opinion Almanac Obituaries Podcast History

State Representative earns Missouri Horace Mann award

By Michael Bushnell | Posted June 29th, 2022 | 🚵

Michael Bushnell