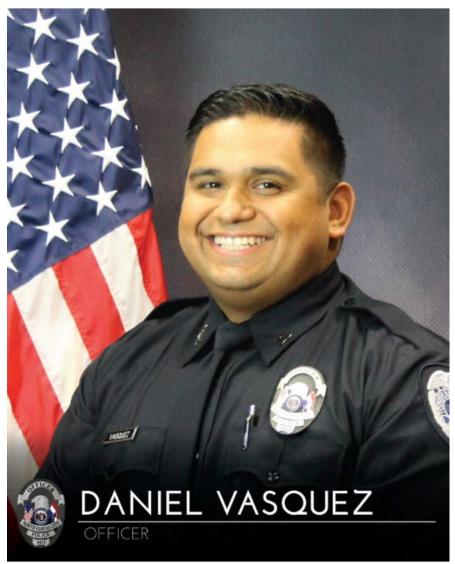

#### **32 YEARS OLD**

NKC officer, former Avenue Angel shot, killed in traffic stop

By Abby Hoover | Posted 22 hours ago | 🚈

NKCPD Officer Daniel Vasquez died after being shot during a traffic stop in North Kansas City on Tuesday. Photo provided by City of North Kansas City