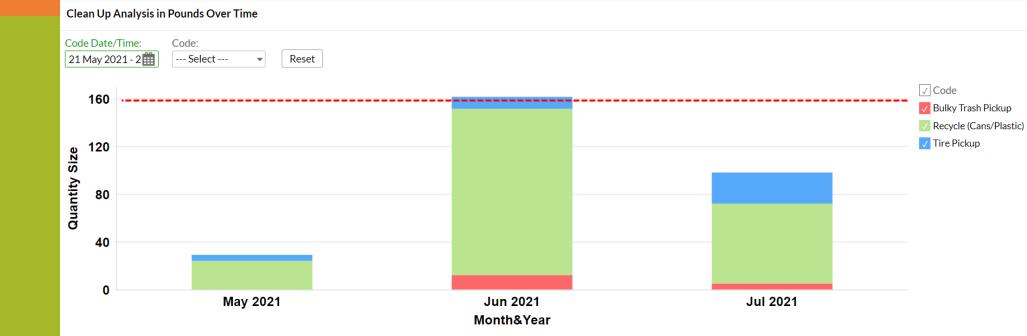

# OVERALL ACTIVITY 5/21/21 – 7/20/22

# **USA REPORT**

# **CLEAN UP** (BY THE POUND) 5/21/21 – 7/20/22

Clean Up Analysis in Pounds Over Time