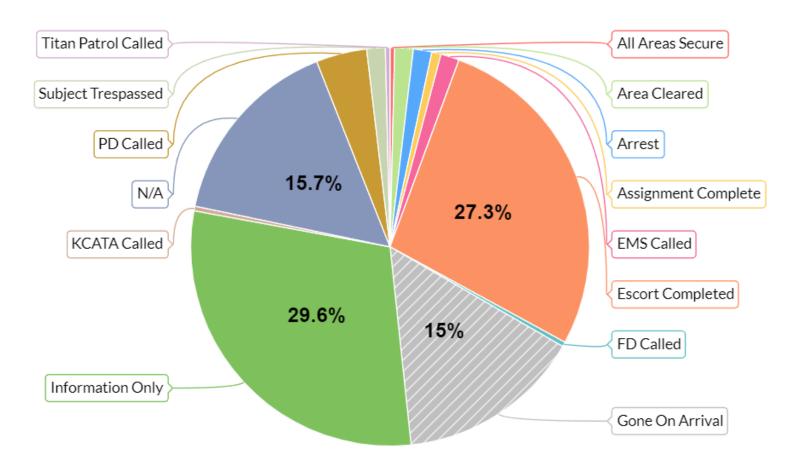

# **TITAN REPORT OVERALL ACTIVITY OVER THE YEARS**

# TITAN REPORT

### **ANALYSIS**

### 5/21/21 - 7/20/22

All Areas Secure 1 Area Cleared 4 Arrest 4 Assignment Complete 2 EMS Called 4 Escort Completed 73 FD Called 1 Gone On Arrival 40 Information Only 79 KCATA Called 1 ✓ N/A 42

11

V PD Called

✓ Disposition

+ 2 more...