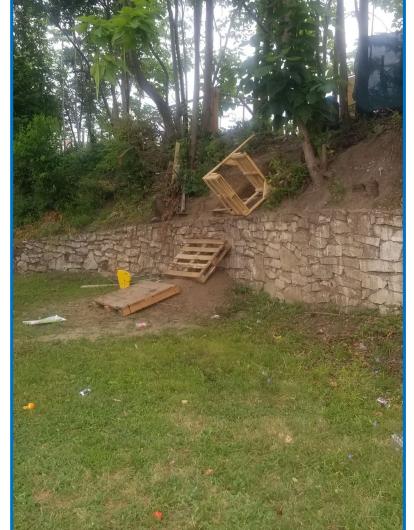

# Homeless Camp Cleanup – Wilson Road & Independence Avenue Hill by the Railroad Bridge | July 6, 2022