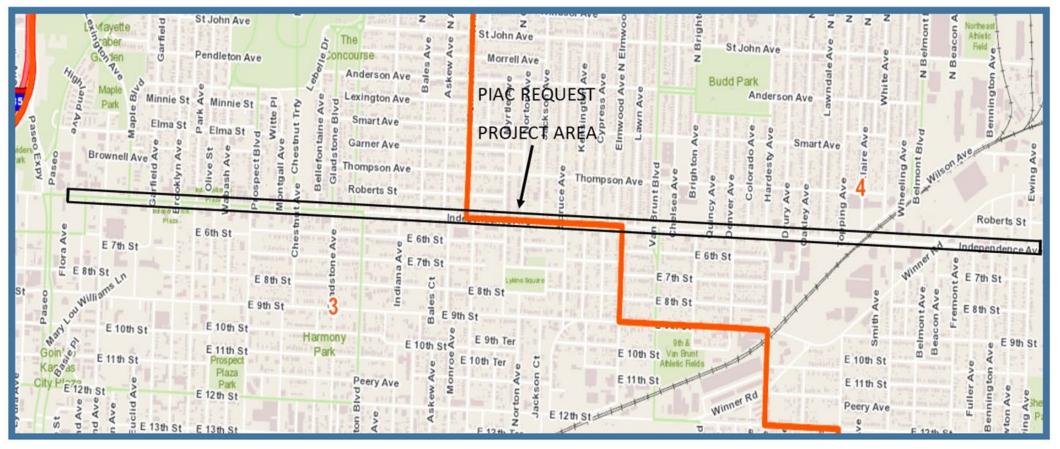

## **PIAC FUNDING APPLICATION**

#### 3RD AND 4TH DISTRICT PIAC FUNDING SUBMISSION BY NEKC CHAMBER OF COMMERCE FOR 2023-2024 FISCAL YEAR.

REPLACEMENT OF BROKEN/DAMAGED SIDEWALKS/CURBS, ADA RAMPS AT INTERSECTIONS ALONG THE INDEPENDENCE AVENUE CORRIDOR; REPLACEMENT/REPAIR OF BROKEN PEDESTRIAN LIGHTS ALONG INDEPENDENCE BOULEVARD BETWEEN HIGHLAND AVENUE AND BENTON BOULEVARD; INSTALLATION OF INFRASTRUCTURE NECESSARY TO SUPPORT RIDE KC BRT MAX LINE FROM HIGHLAND AVENUE TO EWING AVENUE; INSTALLATION OF DEDICATED BIKE LANES AS PER BIKE MASTER PLAN.