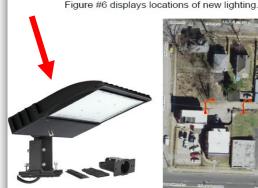

#### 1. Clean

 In-progress with help from Artist Brian Mefes during June/July 2022. Repurposed clothing, recycled and removed litter, and on-site composting of unwanted plants.

Before

 b. Strategically install anti-dumping multilingual signage on existing light poles. (Figure 1). Figure 2 displays the locations of new signage.

Figure 1 \$42/each

Figure 2

c. Strategically install wireless cellular trail cameras (Figure 3) mounted on a light pole on West end of alley and El Paso De Norte on East end of alley. Figure 4 displays locations of cameras.