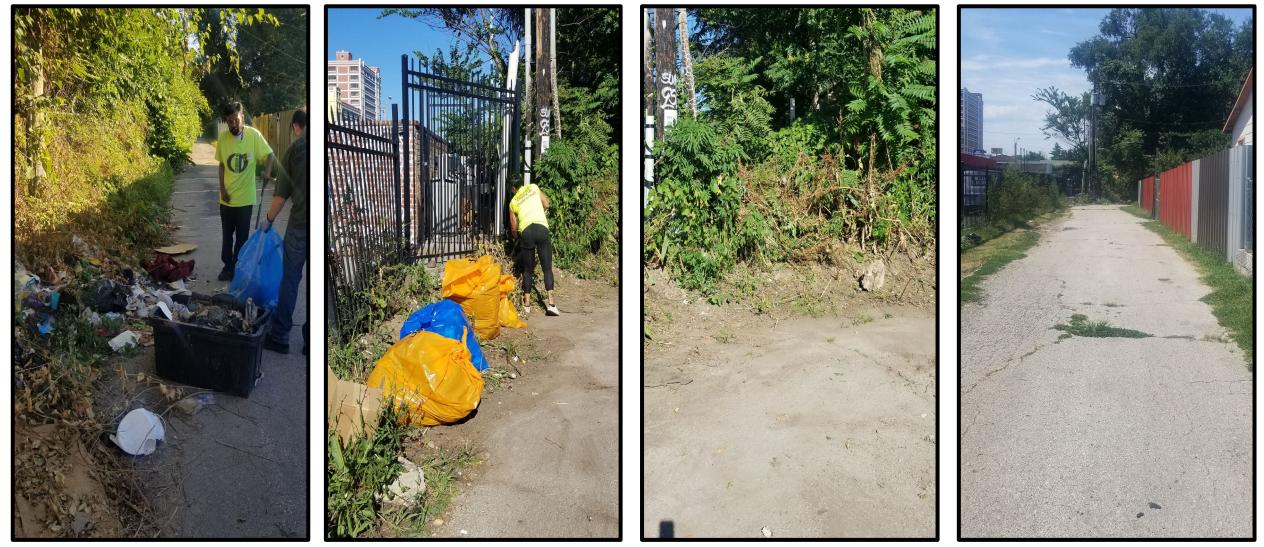

#### Enhancement Approaches - Clean, Green, Activate

The following approaches are intended to be in concert with alley vacation, pending permission and consent from residents and stakeholders, and can be completed with or without full alley vacation. The enhancements involve proven methods of alley remediations and are divided into a 3-step process; Clean, Green, Activate. Clean involves an alley cleanup and installation of signage, cameras, and lighting to aid in prevention efforts of illegal dumping. Green intends to beautify the landscape throughout the alley with naive plants and rain gardens. Activate aims to provide the alley with a long-lasting sense of place through the naming and addition of street signs to the alley as well as a ribbon cutting event. Future events and clean-ups should be planned on a regular basis with residents, local business, and community partners.

#### 1. Clean

 In-progress with help from Artist Brian Mefes during June/July 2022. Repurposed clothing, recycled and removed litter, and on-site composting of unwanted plants.

Before

 b. Strategically install anti-dumping multilingual signage on existing light poles. (Figure 1). Figure 2 displays the locations of new signage.