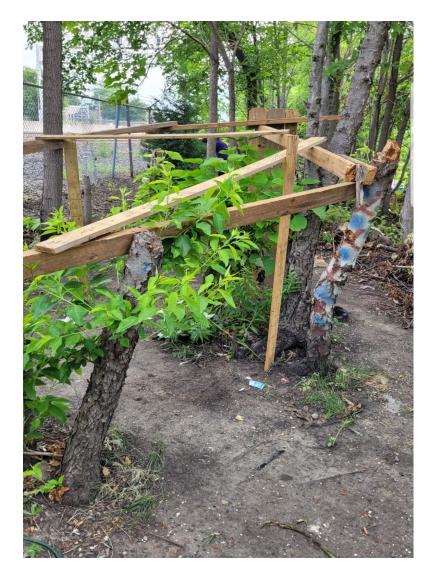

# Homeless Camp Cleanup – Wilson Road & Independence Avenue Hill by the Railroad Bridge | July 6, 2022