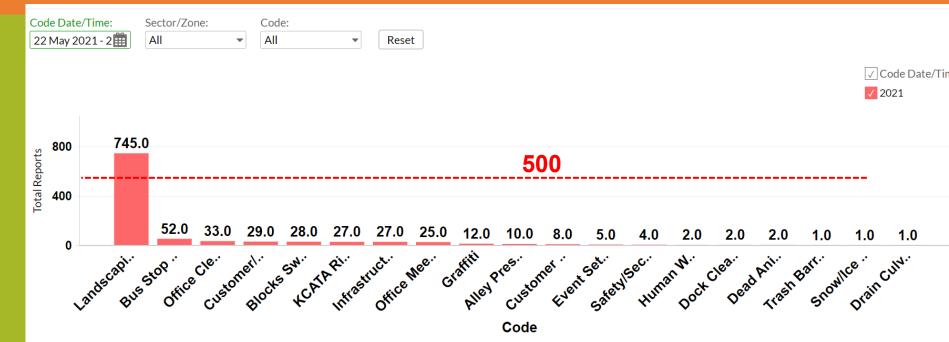

# USA REPORT OVERALL ACTIVITY OVER THE YEARS

# OVERALL ACTIVITY 5/21/21 – 7/20/22

# **USA REPORT**

# **CLEAN UP** (BY THE POUND) 5/21/21 – 7/20/22

Clean Up Analysis in Pounds Over Time