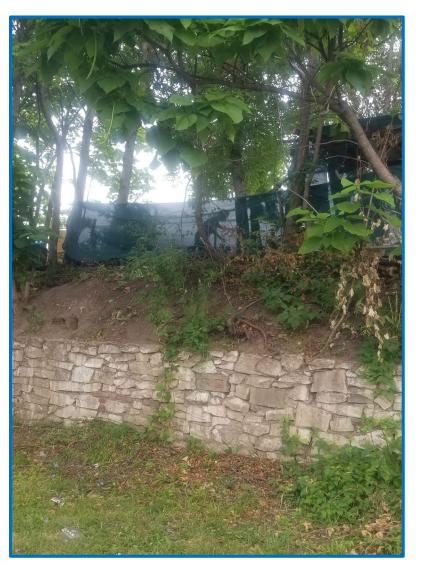

# Homeless Camp Cleanup – Wilson Road & Independence Avenue Hill by the Railroad Bridge | July 6, 2022