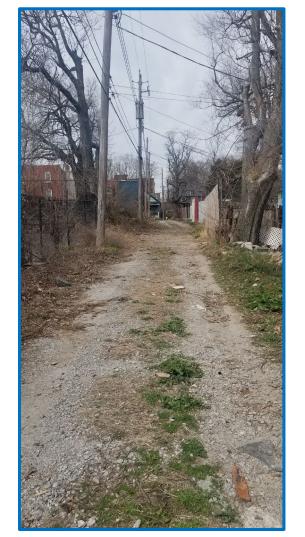

# Topping to Lawndale-North Side of Avenue 550 Pounds | 5 USA | 10 Man Hours | June 30, 2022

**BEFORE** 

# Topping to Lawndale-North Side of Avenue 550 Pounds | 5 USA | 5 Man Hours | June 30, 2022

### AFTER