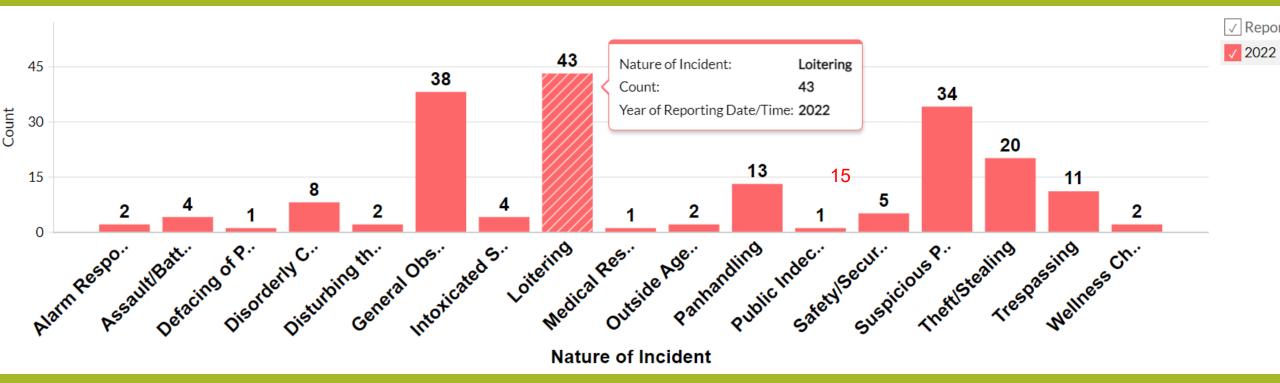

on Road & Independence Avenue Hill by the Railroad Bridge | July 6, 2022



# Homeless Camp Cleanup – Wilson Road & Independence Avenue Hill by the Railroad Bridge | July 6, 2022



### **AFTER**





# USA REPORT OVERALL ACTIVITY OVER THE YEARS



# OVERALL ACTIVITY 5/21/21 – 7/20/22



# **USA REPORT**







# **CLEAN UP** (BY THE POUND) 5/21/21 – 7/20/22

Clean Up Analysis in Pounds Over Time



# **USA REPORT**



# **TITAN REPORT OVERALL ACTIVITY OVER THE YEARS**



# TITAN REPORT

### **ANALYSIS**

### 5/21/21 - 7/20/22



All Areas Secure 1 Area Cleared 4 Arrest 4 Assignment Complete 2 EMS Called 4 Escort Completed 73 FD Called 1 Gone On Arrival 40 Information Only 79 KCATA Called 1 ✓ N/A 42

11

V PD Called

✓ Disposition

+ 2 more...

# TITAN REPORT

### **INCIDENT ANALYSIS**





# TITAN REPORT

### **INCIDENT BY ADDRESS**





7-15-2022 CORE COFFEE



### 6-10-2022 ONE STOP



### 6-3-2022 CENTRAL BANK



### 6-17-2022 AUTOZONE



6-24-2022 ALDI'S



7-1-2022 PRICE CHOPPER





### **EGG REVENUE** SINCE 1/1/2022

| 2 BABY SHOWERS | \$100        |
|----------------|--------------|
| WHIM           | <u>\$270</u> |
|                | \$370        |

# The EGG> EVENTS>

**Book Your Event @ theEGG Online!** 



### **BABY SHOWERS**











BOARD DEVELOPMENT MEET THE NORTHEAST ARTS KC BOAR Ongoing Monthly



🔲 f 🖬 🖬 🖬 k



#### July 20, 2022 • www.northeastnews.net www.northeastnews.net - 11/20.2022 7 EXPLORE · DISCOVER · EXPERIENCE EXPLORE · DISCOVER · EXPERIENCE \* INTERNATIONAL MARKETPLACE JOIN US AT OUR NEXT FOUR CORNERS COMMUNITY CALL LOCATED AT ULLEGANO TREM