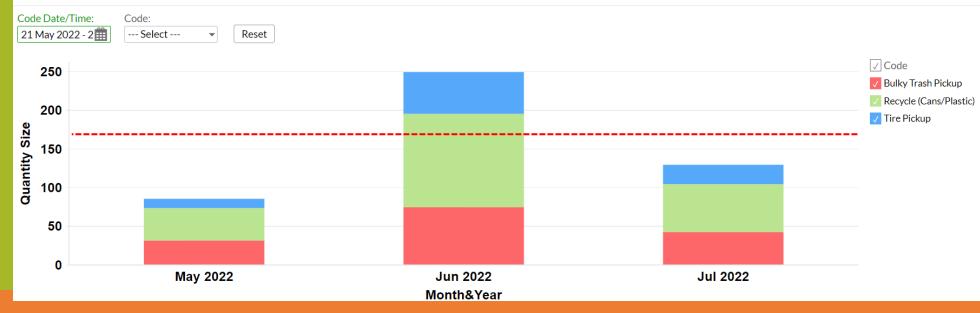

## 4 CLEANUPS: JUNE - JULY 2022

# Topping to Lawndale-North Side of Avenue 550 Pounds | 5 USA | 10 Man Hours | June 30, 2022

**BEFORE** 

# Topping to Lawndale-North Side of Avenue 550 Pounds | 5 USA | 5 Man Hours | June 30, 2022

### AFTER

# Homeless Camp Cleanup – Wilson Road & Independence Avenue Hill by the Railroad Bridge | July 6, 2022

### **AFTER**