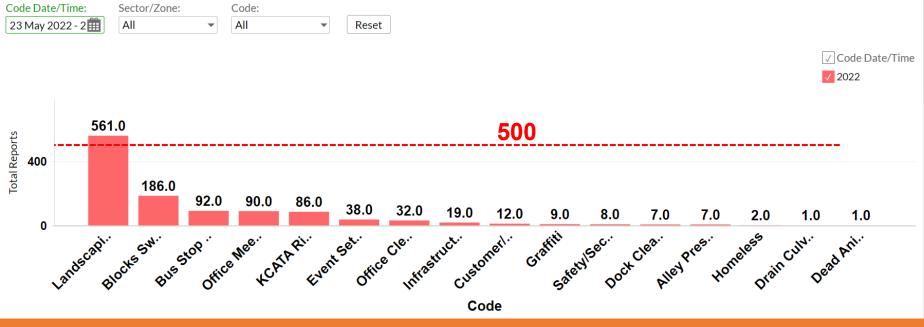

# USA REPORT OVERALL ACTIVITY OVER THE YEARS

# OVERALL ACTIVITY 5/21/21 – 7/20/22

# **USA REPORT**

# **CLEAN UP** (BY THE POUND) 5/21/21 – 7/20/22

Clean Up Analysis in Pounds Over Time