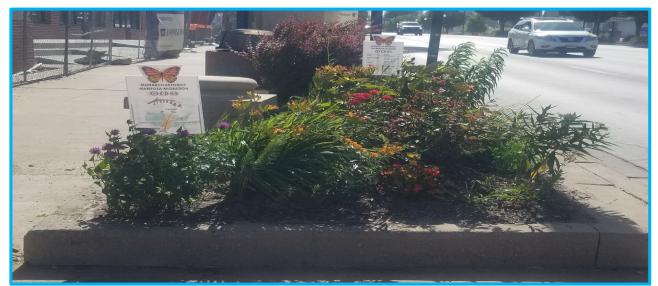

## Monarch Mariposa Gardens | May – July 2022 13 Flower Beds | 128 Flowerpots | 850 Plants | 38 Trees

## Landscaping and Flowers | May – July 2022 Independence Blvd

## Landscaping & Flowers | May – July 2022 Independence Boulevard/Avenue