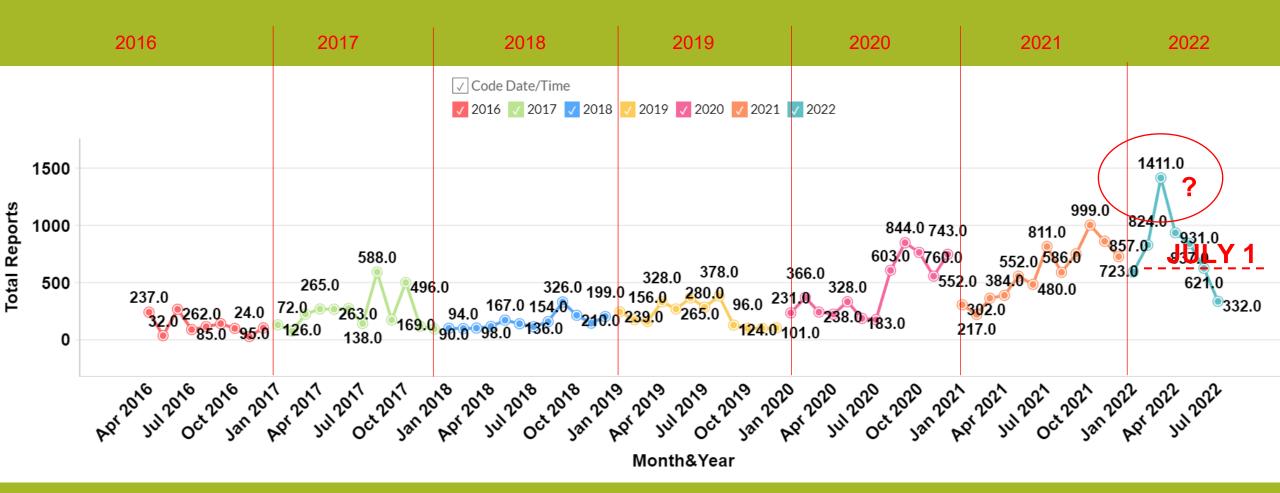

# USA REPORT OVERALL ACTIVITY OVER THE YEARS

# OVERALL ACTIVITY 5/21/21 – 7/20/22

# **USA REPORT**

# **CLEAN UP** (BY THE POUND) 5/21/21 – 7/20/22

Clean Up Analysis in Pounds Over Time