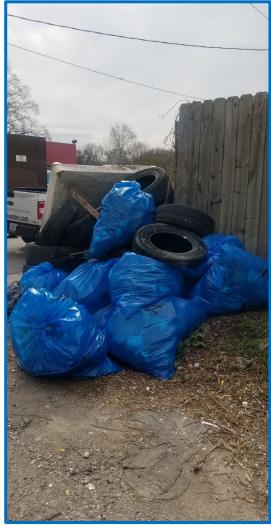

# Homeless Camp Cleanup – Wilson Road & Independence Avenue Hill by the Railroad Bridge | July 6, 2022

### **AFTER**