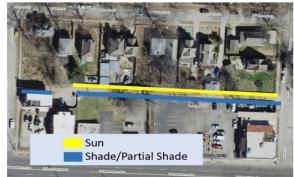

#### 2. Green

a. Introduce native low-maintenance perennial plants. Plants requiring sun such as hydrangeas, willowleaf sunflower, milkweed, bluestem, and coneflowers should be planted on the Northside of the alley. Sun/Shade or shade loving plants such as ferns, wild ginger, squaw weed, woodland spiderwort should be planted on the Southside of the alley. Figure 7 displays planting locations of either sun or shade/partial shades native plants.