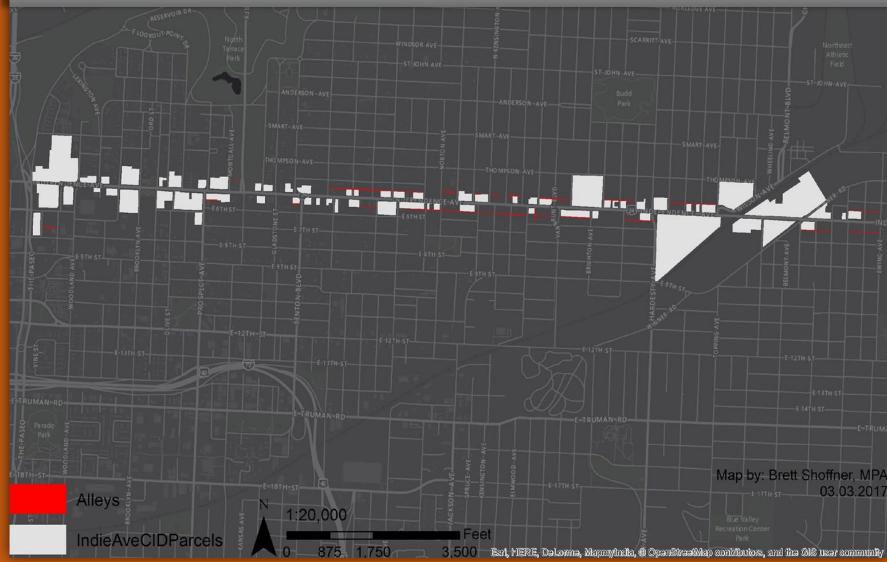

or the alley with historical reference to original platting name as well as CID Logo.



Figure 9 \$60/each

 Murals would further give the alley a sense of place and can be installed along property fencing and commercial property wallsl. Figure 10 displays potential mural locations.



Figure 10

NON-MUNICIPAL FUNDING AND SERVICES CONTRACT BY AND BETWEEN THE CITY OF KANSAS CITY, MISSOURI AND INDEPENDENCE AVENUE COMMUNITY IMPROVEMENT MO CitV. THIS CONTRACT, made and entered into this Kansas KANSAS CITY MISSOURI a constitutional igh its CITY DEVELOPN IMPROVEMENT TERMS AND ontract CONDITION north ar agreement of the partie

## **17 ALLEYWAYS**

#### MANAGED BY: NEKC CHAMBER

#### IMPLEMENTED BY: INDEPENDENCE AVE CID

# K

#### Independence Avenue CID Alleys

## 4 CLEANUPS: JUNE - JULY 2022



# Topping to Lawndale-North Side of Avenue 550 Pounds | 5 USA | 10 Man Hours | June 30, 2022

**BEFORE** 



# Topping to Lawndale-North Side of Avenue 550 Pounds | 5 USA | 5 Man Hours | June 30, 2022

### AFTER



# Homeless Camp Cleanup – Wilson Road & Independence Avenue Hill by the Railroad Bridge | July 6, 2022









# Homeless Camp Cleanup – Wilson Road & Independence Avenue Hill by the Railroad Bridge | July 6, 2022



# Homeless Camp Cleanup – Wilson Road & Independence Avenue Hill by the Railroad Bridge | July 6, 2022



### **AFTER**





# USA REPORT OVERALL ACTIVITY OVER THE YEARS



# OVERALL ACTIVITY 5/21/21 – 7/20/22



# **USA REPORT**







# **CLEAN UP** (BY THE POUND) 5/21/21 – 7/20/22

Clean Up Analysis in Pounds Over Time



# **USA REPORT**



# **TITAN REPORT O