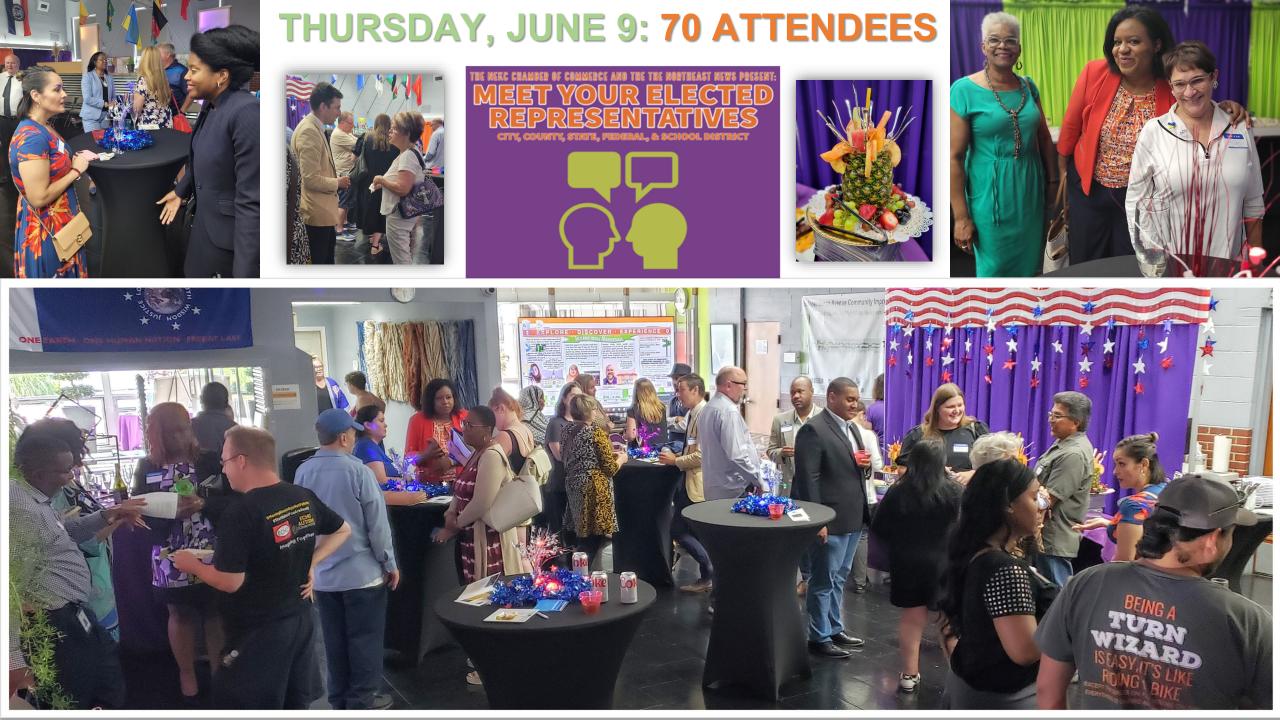

## **THURSDAY, JUNE 9: 70 ATTENDEES**

#### \*\*CONFIRMED ATTENDEES\*\*

Barbara Ann Washington, MO State Senator Ingrid Burnett, MO State Representative

Scott Burnett, Jackson County Legislator Theresa Galvin, Jackson County Legislator Melissa Robinson, KCMO 3rd District Councilperson Brandon Ellington, 3rd District at Large Councilperson Eric Bunch, KCMO 4th District Councilperson Manny Abarca, KCMO School District Treasurer Dr. Marvia Jones, KCMO School Board Member District 4