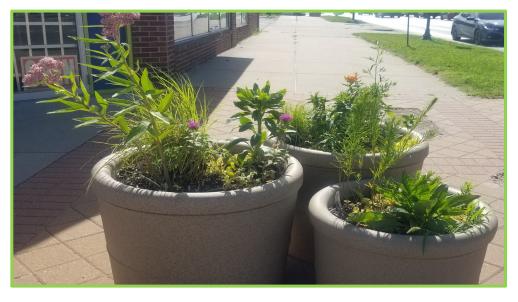

## Monarch Mariposa Gardens | May – July 2022 13 Flower Beds | 128 Flowerpots | 850 Plants | 38 Trees

## Landscaping and Flowers | May – July 2022 Independence Blvd

## Landscaping & Flowers | May – July 2022 Independence Boulevard/Avenue