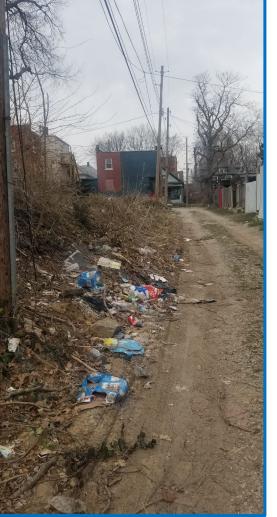

# Topping to Lawndale-North Side of Avenue 550 Pounds | 5 USA | 10 Man Hours | June 30, 2022

**BEFORE** 

# Topping to Lawndale-North Side of Avenue 550 Pounds | 5 USA | 5 Man Hours | June 30, 2022