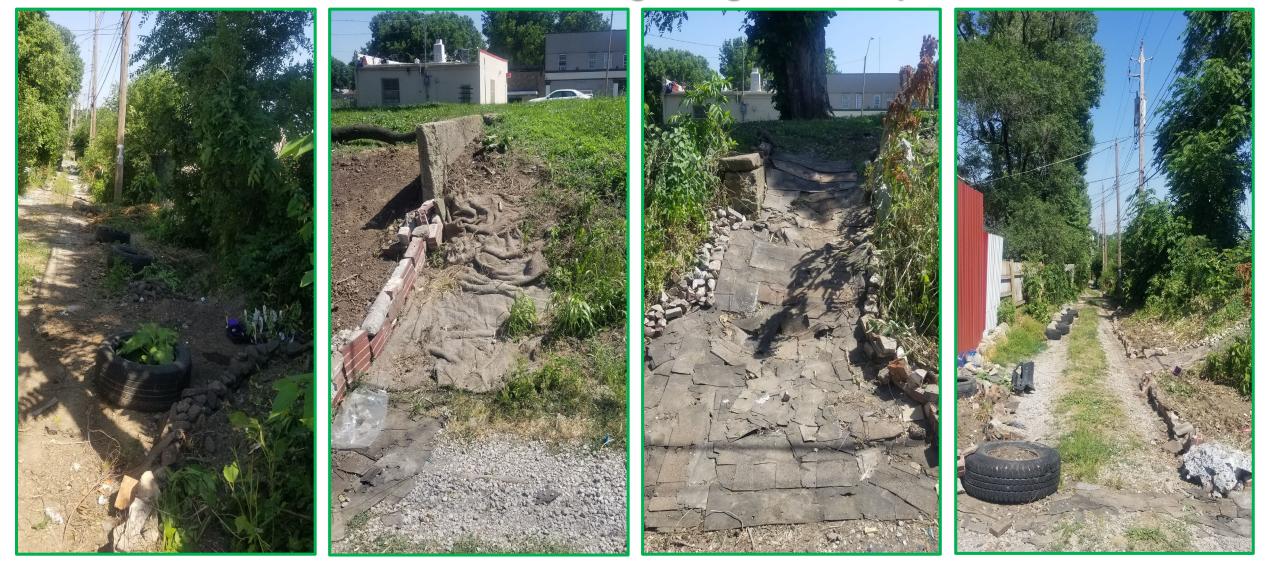

#### Enhancement Approaches - Clean, Green, Activate

The following approaches are intended to be in concert with alley vacation, pending permission and consent from residents and stakeholders, and can be completed with or without full alley vacation. The enhancements involve proven methods of alley remediations and are divided into a 3-step process; Clean, Green, Activate. Clean involves an alley cleanup and installation of signage, cameras, and lighting to aid in prevention efforts of illegal dumping. Green intends to beautify the landscape throughout the alley with naive plants and rain gardens. Activate aims to provide the alley with a long-lasting sense of place through the naming and addition of street signs to the alley as well as a ribbon cutting event. Future events and clean-ups should be planned on a regular basis with residents, local business, and community partners.

#### Indiana - Bales