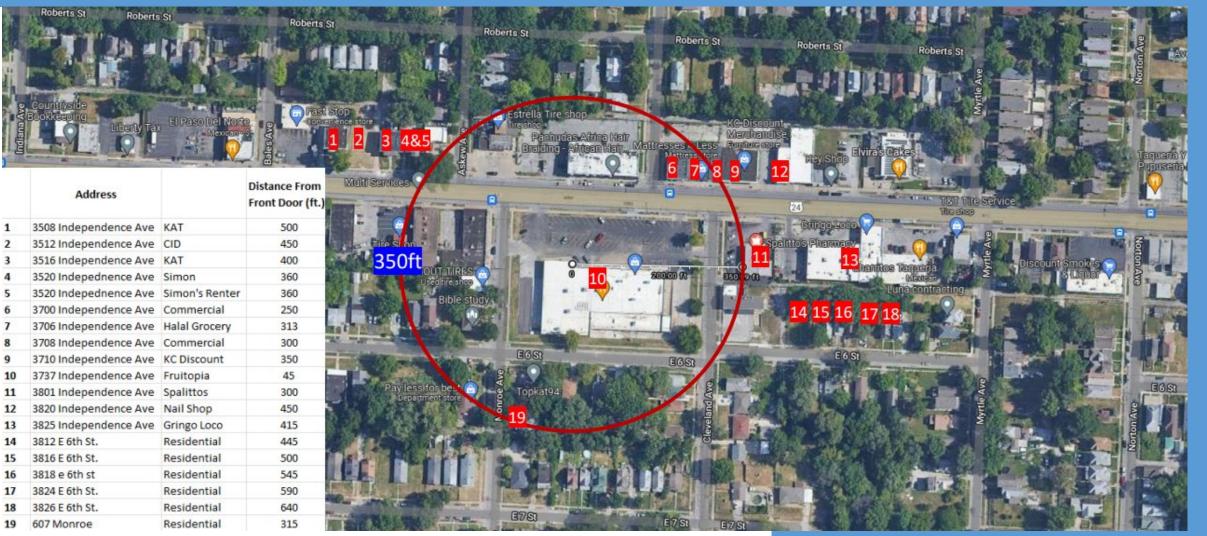

d Winner Road. Managed by the one and only Ame Banda, she and her team are highly sk

quality, cleanliness and super tasty to Check em out, they're open seven a week for breaktast, lunch and dir Stop by and say hi and join their tec

Join us for Four Corners Community Cal

ida, she and her team are highly sk bringing their 'A' game in term

3435 Independence Blvd April 1, 2022

#HNEMURALS

17.1.1

WERLIN . RITE

17.1.7.5

Join us next Friday at 3:PM when ou Four Corners Community Call will be

sticks is biring team members for their Avenue store People like Morgan Noble, a Westlake



#### **PROSPECT & INDEPENDENCE AVE**

#### 2706 INDEPENDENCE AVE

2801 INDEPENDENCE AVE



**3009 INDEPENDENCE AVE** 

4616 & 4618 INDEPENDENCE AVE

**BENTON & INDEPENDENCE** 

# ~ HAPPENING ON THE AVENUE ~



1

5

8

9



**FAMILY DOLLAR Liquor License Application: Rejected 7-18-2022** 

# UPCOMING EVENTS OD

#### **NEKC CHAMBER LUNCHEON**

#### **TUESDAY, JUNE 26**

Northeast Kansas City Chamber of Commerce "Tasty Topic Talk" Luncheon **RSVP TODAY** on "Eventbrite" below

We will have our own Rol Diing share A trip Home to South Sudan Africa

#### NEKC Chamber of July 26, 2022 11:45-1:00 pm

LUNCH NETWORKING

If you want to find out what YOUR Chamber does - JOIN US

Schedule/ Agenda

- 11:45 ARRIVE AND NETWORKING
- 12:00 INTRODUCTIONS
- 12:10 FILL YOUR PLATES
- 12:20 GUEST SPEAKERS
- 12:40 Q & A FROM THE FLOOR REMAINING TIME: ANNOUNCEMENTS FROM THE FLOOR



Fue. Jul 26. 2022 11:45 AM CST Tasty Topic Talk A trip Home to South Sudan Africa 2657 Independence Ave, Kansas City

Commerce 2657 Ind