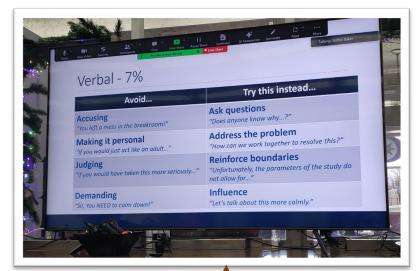

# **TITAN & KC POLICE DEPARTMENT**

- 1) Monthly Safety & Security Meetings
- 2) Quarterly De-Escalation Training
- 3) Harm Reduction Practices Classes