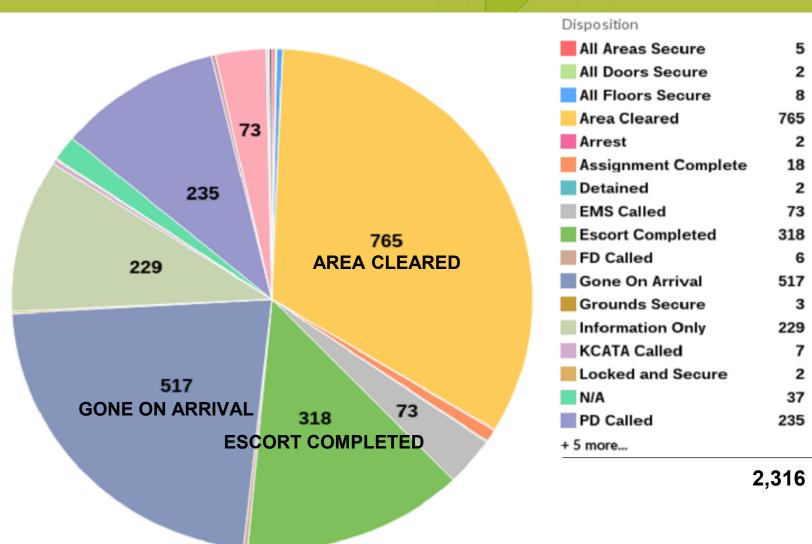

endence Avenue CID is a political subdivision, funded by public money through sales tax assessments. Business and industrial property

owners within the defined geographic district, design and pay for the CID.\*

# INDEPENDENCE AVE CID ADDRESSS: CRIME, GRIME & CHIME

1) community safety 2) beautification 3) business retention 4) economic growth 5) capital improvements











\*CIDs are intended to supplement, NOT REPLACE, basic services provided by municipalities AND the fundamental responsibilities of property owners.

# INDEPENDENCE AVENUE (CID) COMMUNITY IMPROVEMENT DISTRICT

# **Urban Street Ambassador's Annual Activity Report**



## **BLOCKS SWEPT (CLEANED)**









# INDEPENDENCE AVENUE (CID) COMMUNITY IMPROVEMENT DISTRICT

# Titan 'Avenue Angel's' Annual Activity Report









'To seek help hasn't been easy': KC leaders approve shelter, mental health facility









**Food recs: Kansas City's best** places to eat in the Historic **Northeast** 









NPR in Kansas City

f X in 🖂

**Northeast Kansas City residents** want more say over a low-barrier homeless shelter





At a meeting in January 2023 to discuss a low-barrier shelter in the Historic Northeast, many residents voiced oppositio





TRENDING STORIES



**Low-barrier shelter funding** and behavioral health facility gain traction in **KCMO** 

ted: Aug 13, 2024 / 09:26 PM CDT dated: Aug 13, 2024 / 09:26 PM CD



FOX4

**KCPD** investigating after zTrip driver critically hurt in shooting





TRENDING STORIES

1 KC firefighter dies following KANSAS CITY, Mo. — Kansas City police are investigating