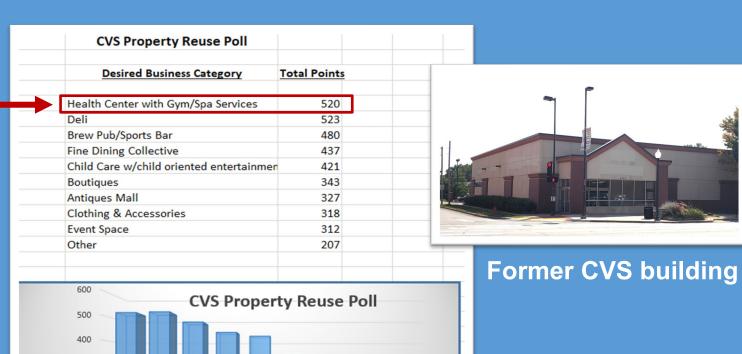

lure her into his private vehicle. The woman resisted and the suspect threw a glass bottle at the woman, missing her head by inches. Avenue Ambassadors Adrian

es. Avenue Ambassadors Adrian
(left) and Butch approached the woman and attempted to communicate with her as she spoke almost no English. Butch and Adrian were able to accompany the woman to KC Care Health Clinic where a staffer there who spoke Spanish was able to communicate with the woman and offer a safe space to wait until the woman's husband arrived to take her home. Kudos to Adrian, Butch and the team at KC Care Health Clinic for their swift actions in averting what could have been a tragic ending for one person.





### **NEKC CHAMBER OF COMMERCE 'BUSINESS' SURVEY RESULTS**

(SOUTHWEST CORNER OF INDEPENDENCE & PROSPECT)





200
100
100
100
100
100

RELEW TURN THE CHARGE COLLECTURE
RIFE CHARG

# **CONGRATULATIONS TO THE NE NEWS!!!**

### Keepin' it real on The Avenue



Michael Bushnell . Community, News, News Lead March 20, 2024



## **SAVING** LIVES ON THE AVE!

On Tuesday, March 12, near Independence Avenue and Cypress, two of the Independence Avenue Community Improvement District's Avenue Ambassadors were approached by a woman who was clearly in distress after being accosted by a man who attempted to lure her into his private vehicle. The woman resisted and the suspect threw a glass bottle at the woman, missing her head by inches. Avenue Ambassadors Adrian (left) and Butch approached the woman and attempted to communicate with her as she spoke almost no English. Butch and Adrian was able to accompany th