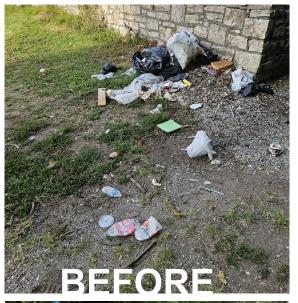

of Missouri, through its CITY DEVELOPMENT OF TWO PARTS IN SPECIAL TERMS AND CONDITIONS, AND CONDITIONS, AND TRANSPORT OF THE STATE OF TWO PARTS IN SPECIAL TERMS AND CONDITIONS.

will sting of seventeen (17) alleys abutting Independence Avenue to the north and train park land known as Independence Plaza Park at approximately Brookly and Independence Avenue Boulevard, and other public rights-of-way as may be designated by mutual agreement of the parties.

## 17 ALLEYWAYS

MANAGED BY: **NEKC CHAMBER** 

IMPLEMENTED BY:
INDEPENDENCE AVE CID





# ALLEY CLEANUP: Kensington – Spruce (South of the Ave) About 1000 Lbs Trash | 7 USA | 7 x 1.5 = 10.5 Hrs | Feb 28, 2024







# ALLEY CLEANUP: 1) Indiana – Bales, 2) Bales – Askew About 650 Lbs Trash | 7 USA | 7 x 2 = 14 Hrs | Aug 22, 2024

















# SOCIAL MEDIA COMMUNICATION **OUR MISSION...** GRIME, CRIME & CHIME



#### Independence Avenue Community Improvement District

Published by Laura Birdsong ② · January 10 at 10:02 AM · ❸



We sure enjoyed our snowday! Now it's time to put in work clearing sidewalks and bus stops along Independence Avenue.

Beware that the sidewalks are slippery and Please keep a look out for our crew as they clear the way!!!

Everyone stay safe and warm!! \*\* • • • • • •









See insights and ads

Advertise



1 comment 15 shares



### Kansas City's Northeast News



Mark of the Independence Avenue Community Improvement District, we remain, as always, focused on our three, key barometers for addressing the quality of life along our International Marketplace, Independence Avenue.

Over the n