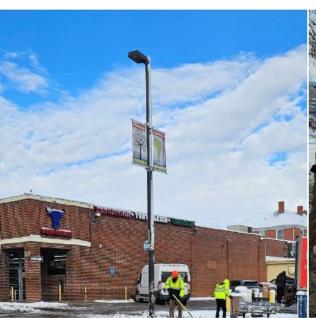

MANAGED BY: **NEKC CHAMBER** 

IMPLEMENTED BY:
INDEPENDENCE AVE CID





# ALLEY CLEANUP: Kensington – Spruce (South of the Ave) About 1000 Lbs Trash | 7 USA | 7 x 1.5 = 10.5 Hrs | Feb 28, 2024







# ALLEY CLEANUP: 1) Indiana – Bales, 2) Bales – Askew About 650 Lbs Trash | 7 USA | 7 x 2 = 14 Hrs | Aug 22, 2024

















# SOCIAL MEDIA COMMUNICATION **OUR MISSION...** GRIME, CRIME & CHIME



#### Independence Avenue Community Improvement District

Published by Laura Birdsong ② · January 10 at 10:02 AM · ❸



We sure enjoyed our snowday! Now it's time to put in work clearing sidewalks and bus stops along Independence Avenue.

Beware that the sidewalks are slippery and Please keep a look out for our crew as they clear the way!!!

Everyone stay safe and warm!! \*\* • • • • • •









See insights and ads

Advertise



1 comment 15 shares



### Kansas City's Northeast News



Mark of the Independence Avenue Community Improvement District, we remain, as always, focused on our three, key barometers for addressing the quality of life along our International Marketplace, Independence Avenue.

Over the next ten weeks, we'll be sharing how our team works diligently along the Avenue to improve the International Marketplace experience for everyone.

📰 Read the full story 👇

htt... See more



As we begin 2024 and the 11th year for the Independence Avenue Community Improvement District, we remain, as always, focused on our three, key barometers for addressing the quality of life along our International Marketplace, Independence Avenue.

Over the next ten weeks, we'll be sha