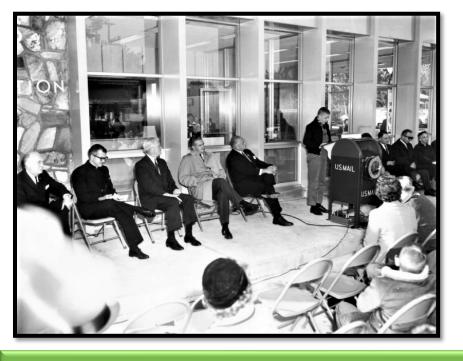

# 1964 DEDICATION CEREMONY WILLIAM M. CHICK STATION POST OFFICE

University of Missouri -- Kansas City Library; Dr. Kenneth J. LaBudde Special Collections