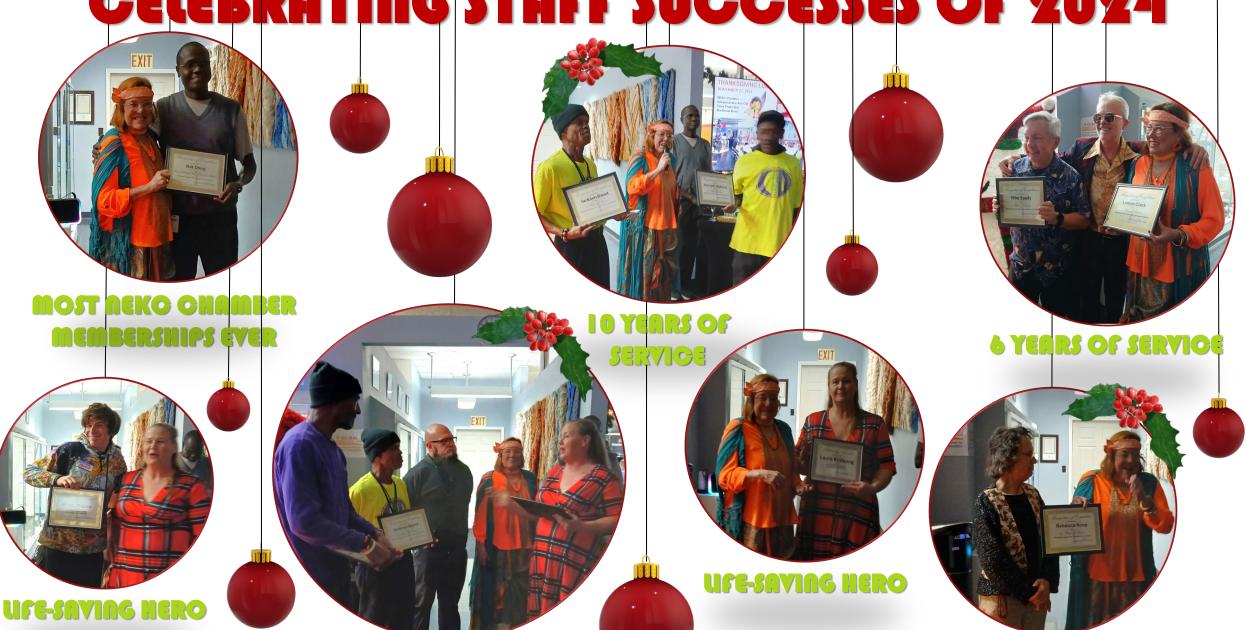

# **NEKC CHAMBER MEMBERSHIP REPORT 2024**

## **NEW: 16**

**RENEWALS: 83** 

**TOTAL:** 99