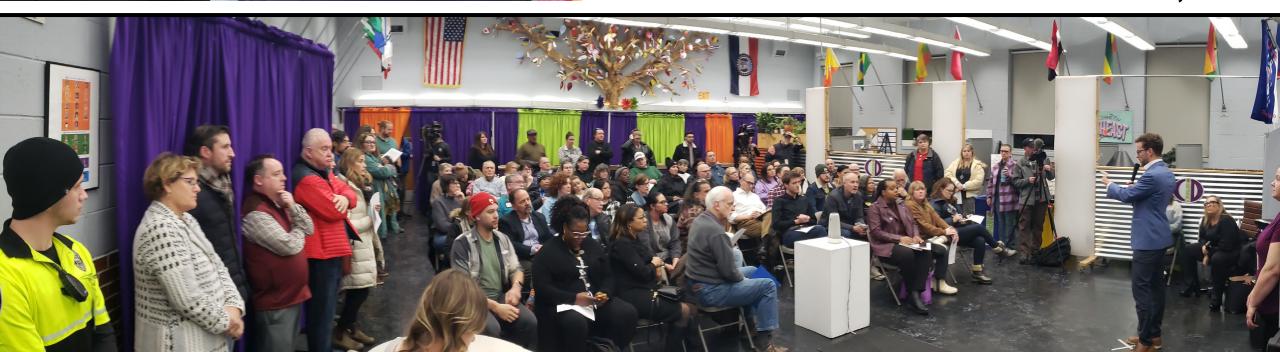

#### **TOWN HALL MEETINGS**

- 1. Low Barrier Shelter
- 2. Houseless Solutions

NPR in Kansas City

f X in 🖂

**Northeast Kansas City residents** want more say over a low-barrier homeless shelter

At a meeting in January 2023 to discuss a low-barrier shelter in the Historic Northeast, many residents voiced oppositio