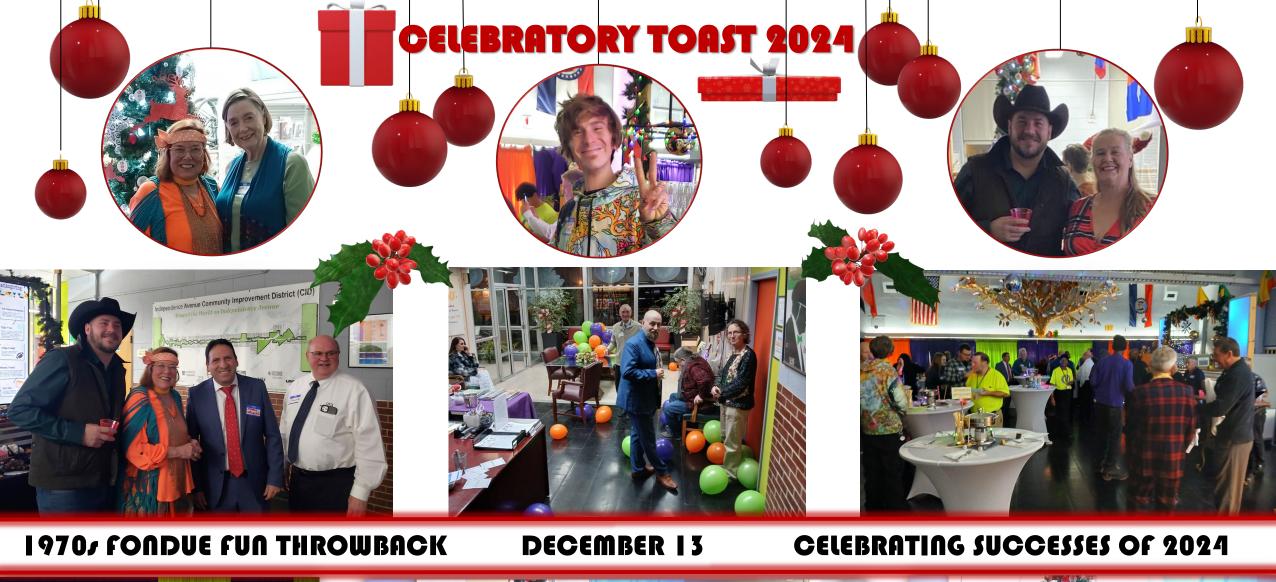

# **SIGNATURE EVENTS: 5**

| 02/13 | Mardi Gras: Beans, Beads & Booze           |
|-------|--------------------------------------------|
| 06/07 | 1st International Taste & Tour             |
| 06/15 | Shred-It documents drive through           |
| 09/06 | 2 <sup>nd</sup> International Taste & Tour |
| 12/13 | Annual Celebratory Toast party             |