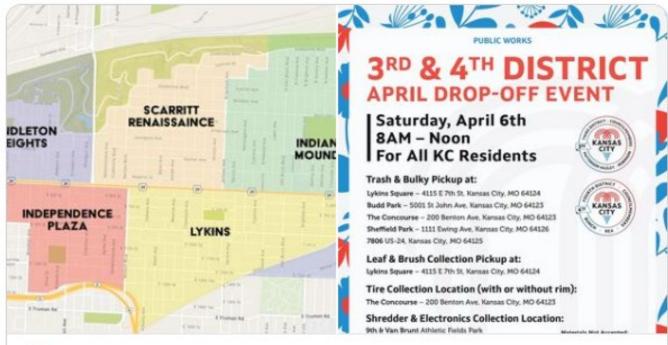

e world's oldest St. Patrick's Day festival was in St. Augustine, Florida, some 420 years ago.

Boston and New York have long laid claim to being the centers of Irish immigration that saw the very start of St. Patrick's Day parades before they had even started in Ireland itself with start-up dates of 1737 and 1762 respectively.

In truth, St Augustine in Florida beats them to the mark and is, in fact, home to the oldest St Patrick's Day parade in the world. (Waterford in 1903 held the first St.Patrick's Day parade in Ireland.)

RESEARCH SUGGESTS...

ST. AUGUSTINE FLORIDA FIRST PARADE IN THE WORLD 422 YEARS AGO!

> Town Established: 1565 First Irish Parade: 1602





# COFFEE, CULTURE, &... CONVERSATION

March 14, 2024

Attendees: 22

Discussed the history of celebrating St. Pat's Day









Marcalling our NEKC neighborhoods

Tomorrow is the NEKC April Drop-Off Event!! Join us in keeping NEKC great!!! Drop off times and locations listed in the flyer... See more

# **NEKC 2024 SPRING CLEAN-UP EVENT**

CID Ambassadors delivered roughly... 2,000 tires from the Avenue!



## Independence Avenue Community Improvement District

f

Nick Laura Birdsong · 2d · 3







Today's drop-off was a great success!!! We have a rough number of 2000+ tires collected. Thank you to all individuals, neighborhoods, and organizations for all ... See more SESSION 1 COMING SOON

Speaker Evie Craig of the Northeast Coalition

APRIL 1011-11 4-6PM APRIL 10, 2024

#### **NEKC CHAMBER**

'HNE-REX'

**Quarterly Meetings** 

Focus on Issue of the Houseless Situation in the Historic Northeast





SESSION 3