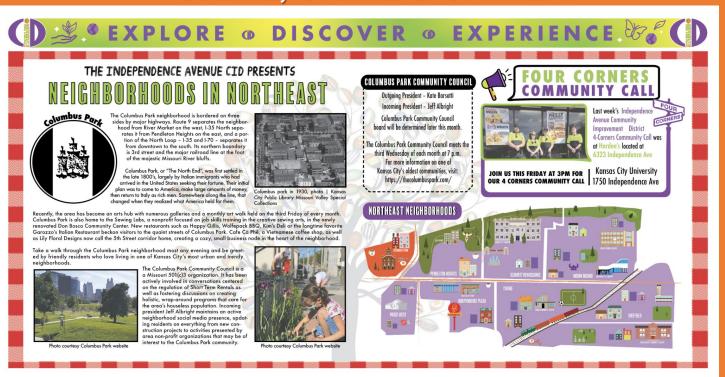

# INDEPENDENCE AVENUE (CID) COMMUNITY IMPROVEMENT DISTRICT

Some CIDs in the Kansas City metro area include:

- Martin City
- Brookside
- Independence Ave
- •KCl Airport
- Downtown
- •39th Street
- Troost Avenue
- Waldo

The Independence Avenue CID is a political subdivision, funded by public money through sales tax assessments. Business and industrial property

owners within the defined geographic district, design and pay for the CID.\*

# INDEPENDENCE AVE CID ADDRESSS: CRIME, GRIME & CHIME

1) community safety 2) beautification 3) business retention 4) economic growth 5) capital improvements

\*CIDs are intended to supplement, NOT REPLACE, basic services provided by municipalities AND the fundamental responsibilities of property owners.