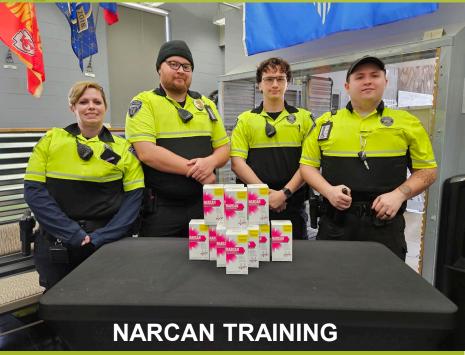

# SAFETY & SECURITY MEETINGS: 7

| Narcan use & overdose prevention             |
|----------------------------------------------|
| NEKC community outreach & enforcement        |
| Police website resources & outreach officers |
| Shelters & lack of ability to prosecution    |
| Language barrier & de-escalation techniques  |
| Proposed city jail & KCPD limited staff      |
| How to better coordination of participants   |
| Risk-Terrain modeling to help prevent crime  |
|                                              |