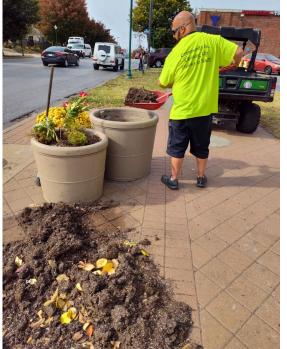

d think," said Mike Spady, a volunteer.

#### IA CID RESOURCE MANAGER - LAURA BIRDSONG

IA CID URBAN PLANNER - MIKE SPADY

A 300 feet, patriotic mural is painted on the underpass located on 9th and Hardesty. It was dedicated to the victims of 9/11 in 2001. Years later, volunteers are working to preserve it.



### HAPPENING ON THE AVENUE...

**Project Timeline:** Construction start in Fall 2021 and completed by Fall 2023

Project Funding: \$5 million Federal STP Grant and \$7 Million in KC G.O. Bond funds

Total Project Cost: \$12 Million







# 中部門 PASEO GATEWAY









**SPRING PLANTING BEGINS...** 

















### **FALL ACTIVITIES ON THE AVE**





### **10/26/24 VANDALISM**

Estimated Damages = \$24,100.00



### INTENTIONAL DESTRUCTION OF INDEPENDENCE AVE CID PROPERTY













#### NON-MUNICIPAL FUNDING AND SERVICES CONTRACT BY AND RETWEEN

THE CITY OF KANSAS CITY, MISSOURI AND INDEPENDENCE AVENUE COMMUNITY IMPROVEMENT

THIS CONTRACT, made and entered into this first composition of the State of Kansas City, Missouri, a constitutionally of the State of Missouri, through its CITY DEVELOPMENT OF TWO PARTS IN SPECIAL TERMS AND CONDITIONS, AND CONDITIONS, AND TRANSPORT OF THE STATE OF TWO PARTS IN SPECIAL TERMS AND CONDITIONS.

will sting of seventeen (17) alleys abutting Independence Avenue to the north and train park land known as Independence Plaza Park at approximately Brookly and Independence Avenue Boulevard, and other public rights-of-way as may be designated by mutual agreement of the parties.

## 17 ALLEYWAYS

MANAGED BY: **NEKC CHAMBER** 

IMPLEMENTED