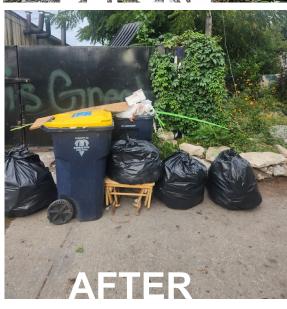

te of Missouri, through its CITY DEVELOPMENT OF TWO PARTS IN SPECIAL TERMS AND CONDITIONS, AND CONDITIONS, AND TRANSPORT OF THE STATE OF TWO PARTS IN SPECIAL TERMS AND CONDITIONS.

will sting of seventeen (17) alleys abutting Independence Avenue to the north and train park land known as Independence Plaza Park at approximately Brookly and Independence Avenue Boulevard, and other public rights-of-way as may be designated by mutual agreement of the parties.

## 17 ALLEYWAYS

MANAGED BY: **NEKC CHAMBER** 

IMPLEMENTED BY:
INDEPENDENCE AVE CID





# ALLEY CLEANUP: Kensington – Spruce (South of the Ave) About 1000 Lbs Trash | 7 USA | 7 x 1.5 = 10.5 Hrs | Feb 28, 2024







# ALLEY CLEANUP: 1) Indiana – Bales, 2) Bales – Askew About 650 Lbs Trash | 7 USA | 7 x 2 = 14 Hrs | Aug 22, 2024

















# SOCIAL MEDIA COMMUNICATION **OUR MISSION...** GRIME, CRIME & CHIME



#### Independence Avenue Community Improvement District

Published by Laura Birdsong ② · January 10 at 10:02 AM · ❸



We sure enjoyed our snowday! Now it's time to put in work clearing sidewalks and bus stops along Independence Avenue.

Beware that the sidewalks are slippery and Please keep a look out for our crew as they clear the way!!!

Everyone stay safe and warm!! \*\* • • • • • •









See insights and ads

Advertise



1 comment 15 shares



### Kansas City's Northeast News



Mark of the Independence Avenue Community Improvement District, we remain, as always, focused on our three, key barometers for addressing the quality of life along our International Marketplace, Independence Avenue.

Over the