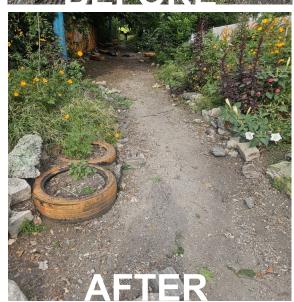

f Missouri, through its CITY DEVELOPMENT OF TWO PARTS IN SPECIAL TERMS AND CONDITIONS, AND CONDITIONS, AND TRANSPORT OF THE STATE OF TWO PARTS IN SPECIAL TERMS AND CONDITIONS.

will sting of seventeen (17) alleys abutting Independence Avenue to the north and train park land known as Independence Plaza Park at approximately Brookly and Independence Avenue Boulevard, and other public rights-of-way as may be designated by mutual agreement of the parties.

## 17 ALLEYWAYS

MANAGED BY: **NEKC CHAMBER** 

IMPLEMENTED BY:
INDEPENDENCE AVE CID





# ALLEY CLEANUP: Kensington – Spruce (South of the Ave) About 1000 Lbs Trash | 7 USA | 7 x 1.5 = 10.5 Hrs | Feb 28, 2024







# ALLEY CLEANUP: 1) Indiana – Bales, 2) Bales – Askew About 650 Lbs Trash | 7 USA | 7 x 2 = 14 Hrs | Aug 22, 2024

















# SOCIAL MEDIA COMMUNICATION **OUR MISSION...** GRIME, CRIME & CHIME



#### Independence Avenue Community Improvement District

Published by Laura Birdsong ② · January 10 at 10:02 AM · ❸



We sure enjoyed our snowday! Now it's time to put in work clearing sidewalks and bus stops along Independence Avenue.

Beware that the sidewalks are slippery and Please keep a look out for our crew as they clear the way!!!

Everyone stay safe and warm!! \*\* • • • • • •









See insights and ads

Advertise



1 comment 15 shares



### Kansas City's Northeast News



Mark of the Independence Avenue Community Improvement District, we remain, as always, focused on our three, key barometers for addressing the quality of life along our International Marketplace, Independence Avenue.

Over the nex