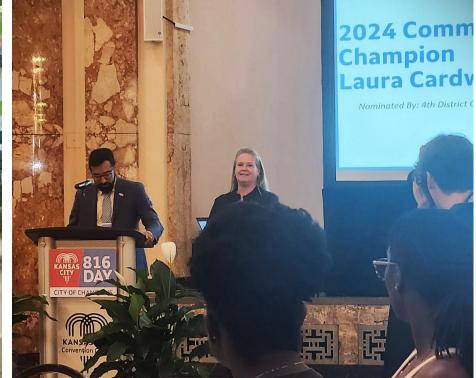

9 Recipient: Carol Col

**Community Defender** 

**Award** 

**REBECCA KOOP** 

**LAURA BIRDSONG** 

1 Safety & Security
Committee
2 Recipient: Community
Champion 816 Award
3 Certified Harm
Reduction Specialist
4 HNE Community
Engagement Liaison
5 KCMO Houseless
Summit Ambassador
6 National Coalition for
the Homeless: Civil
Rights/Organizing
Committee