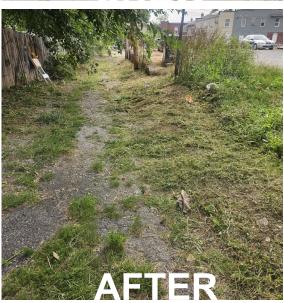

ssouri, through its CITY DEVELOPMENT OF TWO PARTS IN SPECIAL TERMS AND CONDITIONS, AND CONDITIONS, AND TRANSPORT OF THE STATE OF TWO PARTS IN SPECIAL TERMS AND CONDITIONS.

will sting of seventeen (17) alleys abutting Independence Avenue to the north and train park land known as Independence Plaza Park at approximately Brookly and Independence Avenue Boulevard, and other public rights-of-way as may be designated by mutual agreement of the parties.

## 17 ALLEYWAYS

MANAGED BY: **NEKC CHAMBER** 

IMPLEMENTED BY:
INDEPENDENCE AVE CID





# ALLEY CLEANUP: Kensington – Spruce (South of the Ave) About 1000 Lbs Trash | 7 USA | 7 x 1.5 = 10.5 Hrs | Feb 28, 2024







# ALLEY CLEANUP: 1) Indiana – Bales, 2) Bales – Askew About 650 Lbs Trash | 7 USA | 7 x 2 = 14 Hrs | Aug 22, 2024

















# SOCIAL MEDIA COMMUNICATION **OUR MISSION...** GRIME, CRIME & CHIME



#### Independence Avenue Community Improvement District

Published by Laura Birdsong ② · January 10 at 10:02 AM · ❸



We sure enjoyed our snowday! Now it's time to put in work clearing sidewalks and bus stops along Independence Avenue.

Beware that the sidewalks are slippery and Please keep a look out for our crew as they clear the way!!!

Everyone stay safe and warm!! \*\* • • • • • •









See insights and ads

Advertise



1 comment 15 shares



### Kansas City's Northeast News



Mark of the Independence Avenue Community Improvement District, we remain, as always, focused on our three, key barometers for addressing the quality of life along our International Marketplace, Independence Avenue.

Over the next te