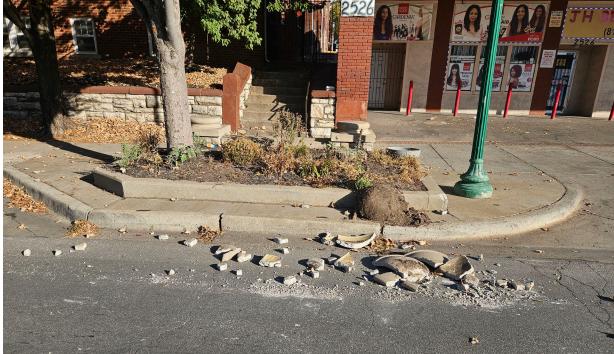

think," said Mike Spady, a volunteer.

#### IA CID RESOURCE MANAGER - LAURA BIRDSONG

IA CID URBAN PLANNER - MIKE SPADY

A 300 feet, patriotic mural is painted on the underpass located on 9th and Hardesty. It was dedicated to the victims of 9/11 in 2001. Years later, volunteers are working to preserve it.



### HAPPENING ON THE AVENUE...

**Project Timeline:** Construction start in Fall 2021 and completed by Fall 2023

Project Funding: \$5 million Federal STP Grant and \$7 Million in KC G.O. Bond funds

Total Project Cost: \$12 Million







# 中部門 PASEO GATEWAY









**SPRING PLANTING BEGINS...** 

















### **FALL ACTIVITIES ON THE AVE**





### **10/26/24 VANDALISM**

Estimated Damages = \$24,100.00



### INTENTIONAL DESTRUCTION OF INDEPENDENCE AVE CID PROPERTY













#### NON-MUNICIPAL FUNDING AND SERVICES CONTRACT BY AND RETWEEN

THE CITY OF KANSAS CITY, MISSOURI AND INDEPENDENCE AVENUE COMMUNITY IMPROVEMENT

THIS CONTRACT, made and entered into this first composition of the State of Kansas City, Missouri, a constitutionally of the State of Missouri, through its CITY DEVELOPMENT OF TWO PARTS IN SPECIAL TERMS AND CONDITIONS, AND CONDITIONS, AND TRANSPORT OF THE STATE OF TWO PARTS IN SPECIAL TERMS AND CONDITIONS.

will sting of seventeen (17) alleys abutting Independence Avenue to the north and train park land known as Independence Plaza Park at approximately Brookly and Independence Avenue Boulevard, and other public rights-of-way as may be designated by mutual agreement of the parties.

## 17 ALLEYWAYS

MANAGED BY: **NEKC CHAMBER** 

IMPLEMENTED B