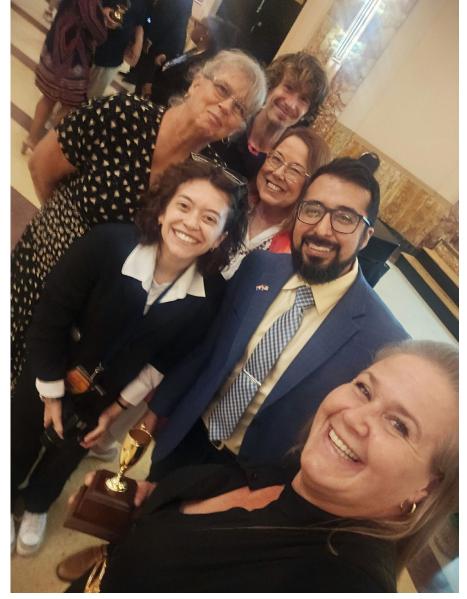

9 Recipient: Carol Col

**Community Defender** 

**Award** 

**REBECCA KOOP** 

**LAURA BIRDSONG** 

1 Safety & Security
Committee
2 Recipient: Community
Champion 816 Award
3 Certified Harm
Reduction Specialist
4 HNE Community
Engagement Liaison
5 KCMO Houseless
Summit Ambassador
6 National Coalition for
the Homeless: Civil
Rights/Organizing
Committee