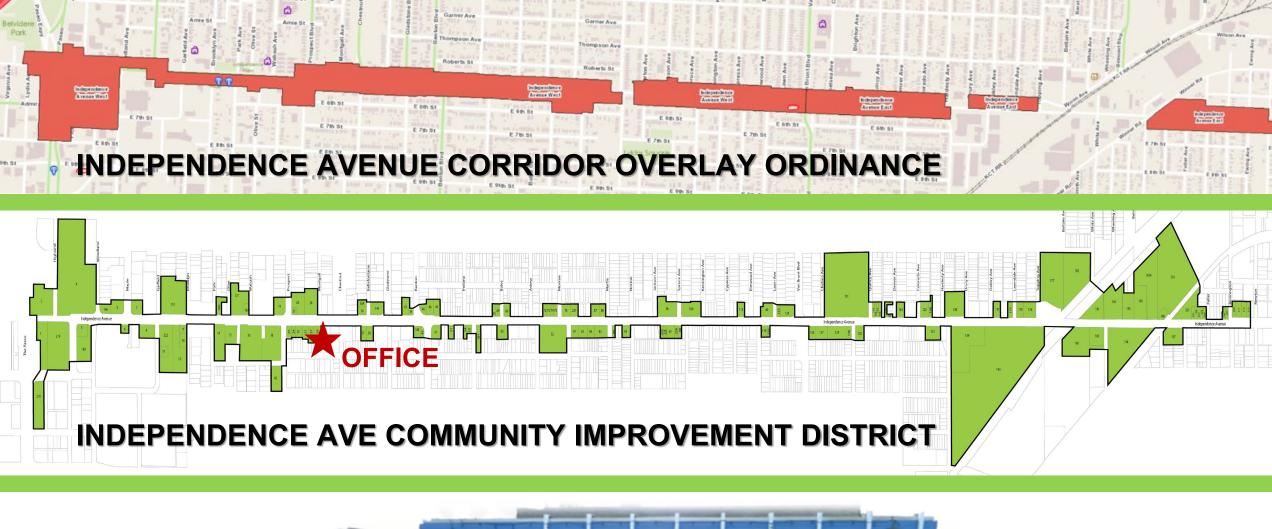

# INDEPENDENCE AVENUE (CID) COMMUNITY IMPROVEMENT DISTRICT

Some CIDs in the Kansas City metro area include:

- Martin City
- Brookside
- Independence Ave
- •KCl Airport
- Downtown
- •39th Street
- Troost Avenue
- Waldo

The Independence Avenue CID is a political subdivision, funded by public money through sales tax assessments. Business and industrial property

owners within the defined geographic district, design and pay for the CID.\*

# INDEPENDENCE AVE CID ADDRESSS: CRIME, GRIME & CHIME

1) community safety 2) beautification 3) business retention 4) economic growth 5) capital improvements

\*CIDs are intended to supplement, NOT REPLACE, basic services provided by municipalities AND the fundamental responsibilities of property owners.